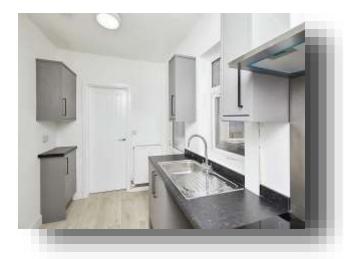

**Lounge** 11' 2" x 11' (3.40m x 3.35m)

**Dining Room** 11' 11" x 11' 2" ( 3.63m x 3.40m )

**Kitchen** 11' 3" x 6' 11" ( 3.43m x 2.11m )

Bathroom

**First Floor Landing** 

**Bedroom One** 11' 1" x 11' (3.38m x 3.35m)

#### Selborne Street, Derby

- No Onward Chain
- Traditional Mid Terrace
- Two Reception Rooms
- Fitted Kitchen
- Bathroom

Tenure: Freehold EPC Rating: D