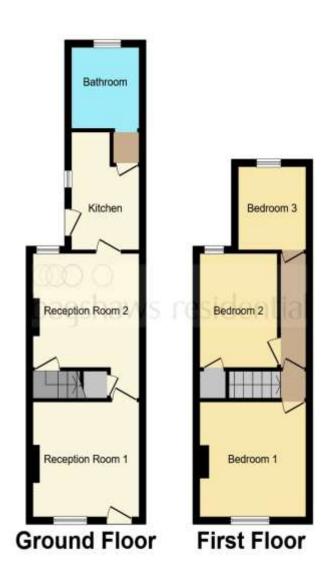

This floorplan is for illustrative purposes only and is not drawn to scale. Measurements, floor-areas, openings and orientations are approximate. They should not be relied upon for any purpose and do not form any part of an agreement. No liability is taken for any error or mis-statement. All parties must rely on their own inspections.

**Lounge** 11' 2" x 11' (3.40m x 3.35m)

**Dining Room** 11' 11" x 11' 2" ( 3.63m x 3.40m )

**Kitchen** 11' 3" x 6' 11" ( 3.43m x 2.11m )

Bathroom

**First Floor Landing** 

**Bedroom One** 11' 1" x 11' (3.38m x 3.35m)

**Bedroom Two** 10' 11" x 8' 1" ( 3.33m x 2.46m )

**Bedroom Three** 7' 11" x 7' (2.41m x 2.13m)

Outside