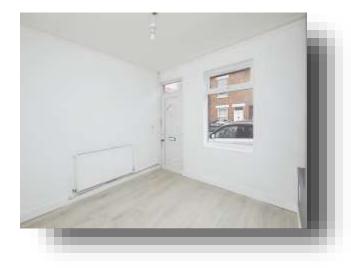

**Lounge** 11' 2" x 11' (3.40m x 3.35m)

**Dining Room** 11' 11" x 11' 2" ( 3.63m x 3.40m )

**Kitchen** 11' 3" x 6' 11" ( 3.43m x 2.11m )

Bathroom

**First Floor Landing** 

**Bedroom One** 11' 1" x 11' (3.38m x 3.35m)

# offers over **£140,000**

This traditional mid terrace property would make a great first home and has recently undergone a full programme of refurbishment. The property is extremely well presented and is being sold with no onward chain. In brief the living accommodation comprises lounge, dining room, fitted kitchen and bathroom to the ground floor. To the first floor the landing leads to three bedrooms. Outside there is an enclosed garden to the rear.