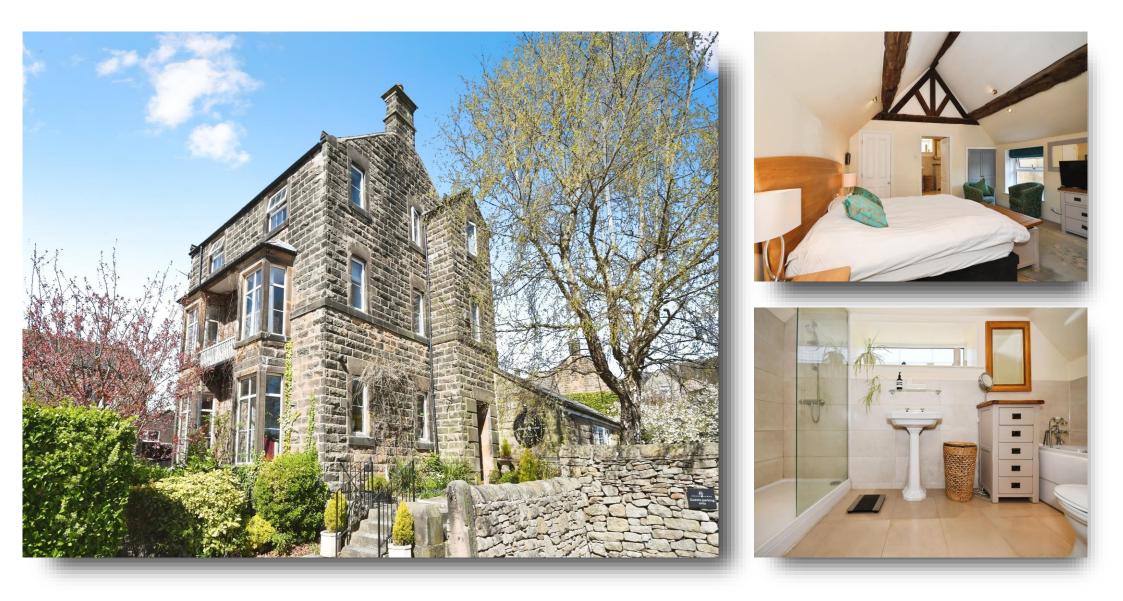

## Dimple Road, Matlock

Sheriff Lodge Bed & Breakfast, an award-winning guesthouse in Matlock near the Peak District. This renovated 1740 property features 7 luxurious rooms, stunning views, and exceptional cuisine. Auction May 20th, completion in 56 days!

#### **Natural Beauty:**

The lodge is ideally situated close to areas of outstanding natural beauty, including the Peak District National Park, Chatsworth House, Haddon Hall, and the scenic Beeley Moor. This prime location attracts tourists and nature enthusiasts year-round from all over the world

Ground Floor Hall Sitting Room And Dining Room Office Kitchen Private Living Room

Private Sitting Room **Utility Room** Pantry Shower Room Inner Hall First Floor Landing Bedroom Suite 1 **Bedroom Suite 2 Bedroom Suite 3** Second Floor Landing **Bedroom Suite 4** Bedroom Suite 5 Basement Bedroom 6 Twin Room. **Bedroom Suite 7** Store Places Gardens

## **Dimple Road, Matlock**

- Award-winning guesthouse, superb reputation for quality
- Near the Peak District National Park
- Newly renovated 1740's gentleman's residence, extended in 1908
- Historic elegance with modern comforts
- C1 Hotel EPC 0950-9945-0323-4780-9000 Rated C 66