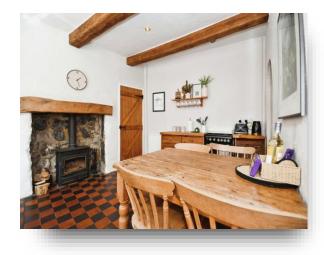

## West View Main Road, Wensley Matlock

A Holiday Cottage with All Modern Amenities. West view is a beautifully maintained and attractively positioned double bedroom holiday cottage. It offers modern amenities such as gas central heating and double glazing. The property retains its period charm with ceiling features.

Entrance Hall Sitting Room Dining Kitchen Utility Porch Ground Floor Shower Room First Floor Landing Bedroom One Bedroom Two Exterior And Gardens