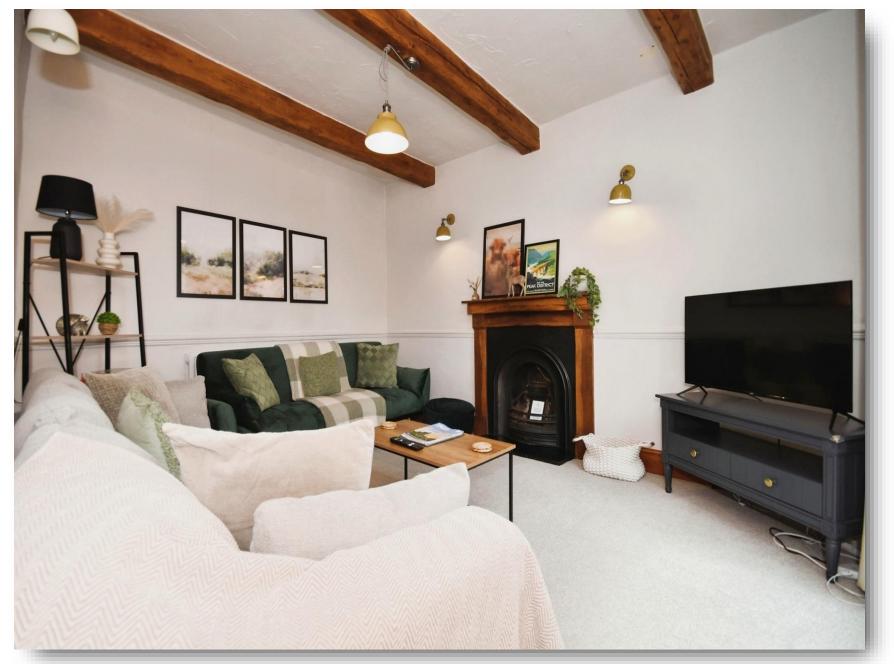

## West View Main Road, Wensley Matlock

A Holiday Cottage with All Modern Amenities. West view is a beautifully maintained and attractively positioned double bedroom holiday cottage. It offers modern amenities such as gas central heating and double glazing. The property retains its period charm with ceiling features.

## West View Main Road, Wensley Matlock

- Beautifully Presented Throughout
- Stunning Views
- Two Generous Sized Bedrooms
- Desirable Village Location
- Character Filled Cottage

Tenure: Freehold EPC Rating: E