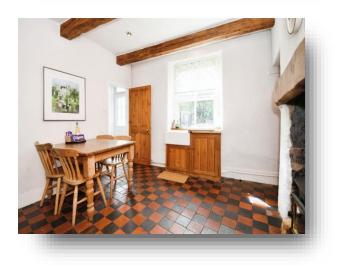

## West View Main Road, Wensley Matlock

A Holiday Cottage with All Modern Amenities. West view is a beautifully maintained and attractively positioned double bedroom holiday cottage. It offers modern amenities such as gas central heating and double glazing. The property retains its period charm with ceiling features.

Entrance Hall Sitting Room Dining Kitchen Utility Porch Ground Floor Shower Room First Floor Landing Bedroom One Bedroom Two Exterior And Gardens