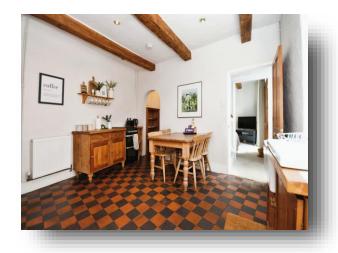

## West View Main Road, Wensley Matlock

A Holiday Cottage with All Modern Amenities. West view is a beautifully maintained and attractively positioned double bedroom holiday cottage. It offers modern amenities such as gas central heating and double glazing. The property retains its period charm with ceiling features.

Entrance Hall Sitting Room Dining Kitchen Utility Porch Ground Floor Shower Room First Floor Landing Bedroom One Bedroom Two Exterior And Gardens