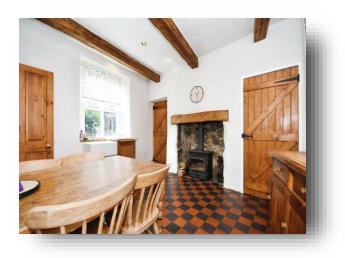

## West View Main Road, Wensley Matlock

A Holiday Cottage with All Modern Amenities. West view is a beautifully maintained and attractively positioned double bedroom holiday cottage. It offers modern amenities such as gas central heating and double glazing. The property retains its period charm with ceiling features.

Entrance Hall Sitting Room Dining Kitchen Utility Porch Ground Floor Shower Room First Floor Landing Bedroom One Bedroom Two Exterior And Gardens