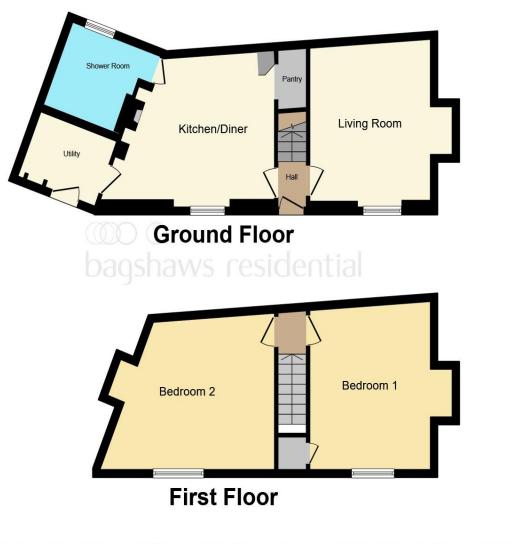

This floor plan is for illustrative purposes only. It is not drawn to scale. Any measurements, floor areas (including any total floor area), openings and orientation are approximate. No details are guaranteed, they cannot be relied upon for any purpose and they do not form part of any agreement. No liability is taken for any error, omission or misstatement. A party must rely upon its own inspection(s). Powered by www.focalagent.com

Entrance Hall Sitting Room Dining Kitchen Utility Porch Ground Floor Shower Room First Floor Landing Bedroom One Bedroom Two Exterior And Gardens