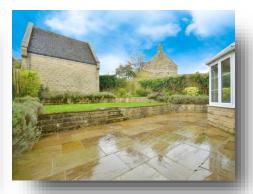

offers in the region of

£700,000

A stunning 3-story, 6-bedroom detached house in Bakewell, in the Peak District National Park. This natural stone-built property boasts a detached double garage and occupies the best position within this select development of executive homes which adjoins open farmland. The house has been extensively modernized to a high standard, featuring a bespoke kitchen, luxurious bathrooms and oak boarded floors. The property is presented in immaculate condition. The ground floor includes a reception hall, study, sitting room, dining room with conservatory, large kitchen, utility room, and WC. The first floor offers 4 bedrooms (including a master ensuite) and a family bathroom. The second floor has 2 double bedrooms. The landscaped gardens face south. There is ample parking near the detached double garage, which could be converted for additional living space or a home office. The property is conveniently located 1 mile from Bakewell market town and is within an excellent school catchment area. Nearby villages offer delightful features such as high-quality restaurants, country inns and extensive shopping.