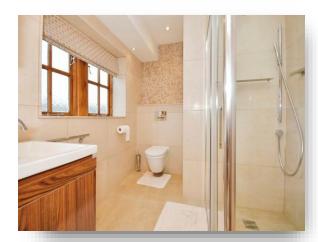

offers in the region of

£700,000

A stunning 3-story, 6-bedroom detached house in Bakewell, in the Peak District National Park. This natural stone-built property boasts a detached double garage and occupies the best position within this select development of executive homes which adjoins open farmland. The house has been extensively modernized to a high standard, featuring a bespoke kitchen, luxurious bathrooms and oak boarded floors. The property is presented in immaculate condition. The ground floor includes a reception hall, study, sitting room, dining room with conservatory, large kitchen, utility room, and WC. The first floor offers 4 bedrooms (including a master ensuite) and a family bathroom. The second floor has 2 double bedrooms. The landscaped gardens face south. There is ample parking near the detached double garage, which could be converted for additional living space or a home office. The property is conveniently located 1 mile from Bakewell market town and is within an excellent school catchment area. Nearby villages offer delightful features such as high-quality restaurants, country inns and extensive shopping.