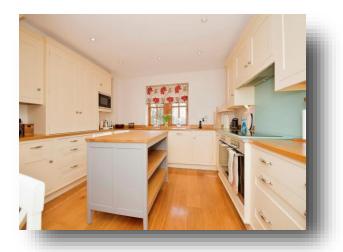

offers in the region of

£700,000

A stunning 3-story, 6-bedroom detached house in Bakewell, in the Peak District National Park. This natural stone-built property boasts a detached double garage and occupies the best position within this select development of executive homes which adjoins open farmland. The house has been extensively modernized to a high standard, featuring a bespoke kitchen, luxurious bathrooms and oak boarded floors. The property is presented in immaculate condition. The ground floor includes a reception hall, study, sitting room, dining room with conservatory, large kitchen, utility room, and WC. The first floor offers 4 bedrooms (including a master ensuite) and a family bathroom. The second floor has 2 double bedrooms. The landscaped gardens face south. There is ample parking near the detached double garage, which could be converted for additional living space or a home office. The property is conveniently located 1 mile from Bakewell market town and is within an excellent school catchment area. Nearby villages offer delightful features such as high-quality restaurants, country inns and extensive shopping.