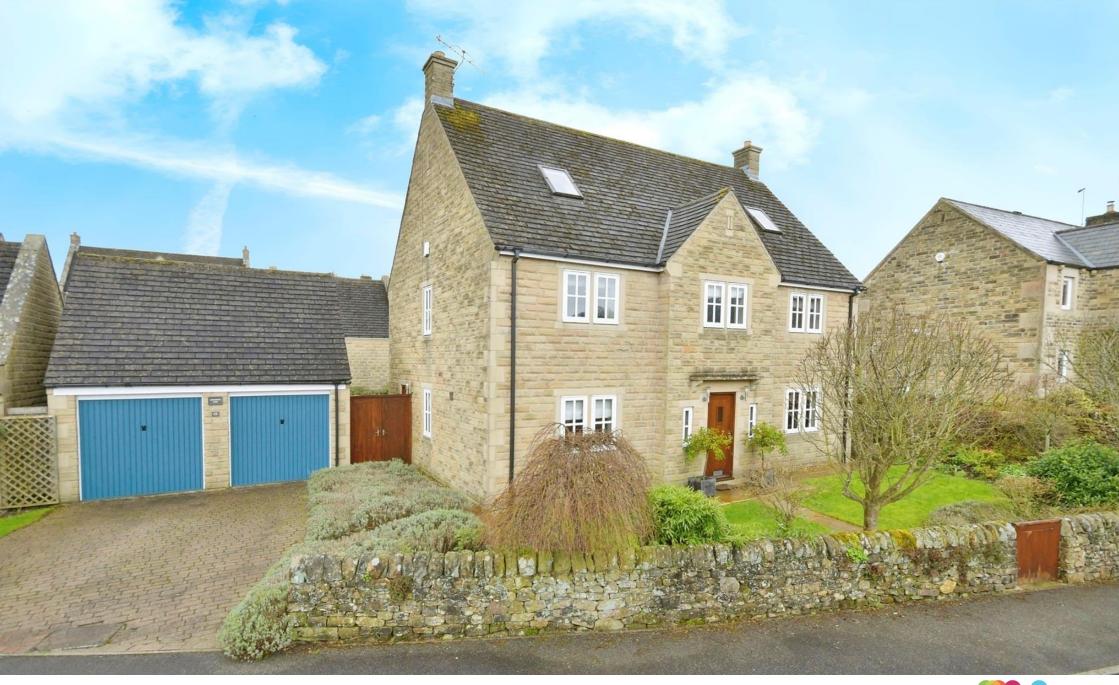

# Vernon Green, Bakewell

A stunning 3-story, 6-bedroom detached house in Bakewell, in the Peak District National Park. This natural stone-built property boasts a detached double garage and occupies the best position within this select development of executive homes which adjoins open farmland.

offers in the region of

£700,000

A stunning 3-story, 6-bedroom detached house in Bakewell, in the Peak District National Park. This natural stone-built property boasts a detached double garage and occupies the best position within this select development of executive homes which adjoins open farmland. The house has been extensively modernized to a high standard, featuring a bespoke kitchen, luxurious bathrooms and oak boarded floors. The property is presented in immaculate condition. The ground floor includes a reception hall, study, sitting room, dining room with conservatory, large kitchen, utility room, and WC. The first floor offers 4 bedrooms (including a master ensuite) and a family bathroom. The second floor has 2 double bedrooms. The landscaped gardens face south. There is ample parking near the detached double garage, which could be converted for additional living space or a home office. The property is conveniently located 1 mile from Bakewell market town and is within an excellent school catchment area. Nearby villages offer delightful features such as high-quality restaurants, country inns and extensive shopping.