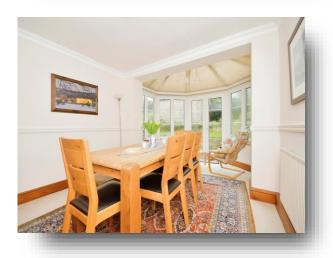

offers in the region of

£700,000

A stunning 3-story, 6-bedroom detached house in Bakewell, in the Peak District National Park. This natural stone-built property boasts a detached double garage and occupies the best position within this select development of executive homes which adjoins open farmland. The house has been extensively modernized to a high standard, featuring a bespoke kitchen, luxurious bathrooms and oak boarded floors. The property is presented in immaculate condition. The ground floor includes a reception hall, study, sitting room, dining room with conservatory, large kitchen, utility room, and WC. The first floor offers 4 bedrooms (including a master ensuite) and a family bathroom. The second floor has 2 double bedrooms. The landscaped gardens face south. There is ample parking near the detached double garage, which could be converted for additional living space or a home office. The property is conveniently located 1 mile from Bakewell market town and is within an excellent school catchment area. Nearby villages offer delightful features such as high-quality restaurants, country inns and extensive shopping.