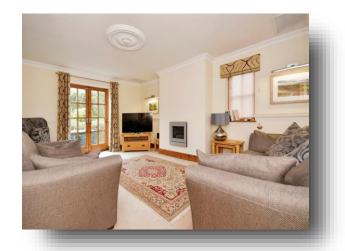

offers in the region of

£700,000

A stunning 3-story, 6-bedroom detached house in Bakewell, in the Peak District National Park. This natural stone-built property boasts a detached double garage and occupies the best position within this select development of executive homes which adjoins open farmland. The house has been extensively modernized to a high standard, featuring a bespoke kitchen, luxurious bathrooms and oak boarded floors. The property is presented in immaculate condition. The ground floor includes a reception hall, study, sitting room, dining room with conservatory, large kitchen, utility room, and WC. The first floor offers 4 bedrooms (including a master ensuite) and a family bathroom. The second floor has 2 double bedrooms. The landscaped gardens face south. There is ample parking near the detached double garage, which could be converted for additional living space or a home office. The property is conveniently located 1 mile from Bakewell market town and is within an excellent school catchment area. Nearby villages offer delightful features such as high-quality restaurants, country inns and extensive shopping.