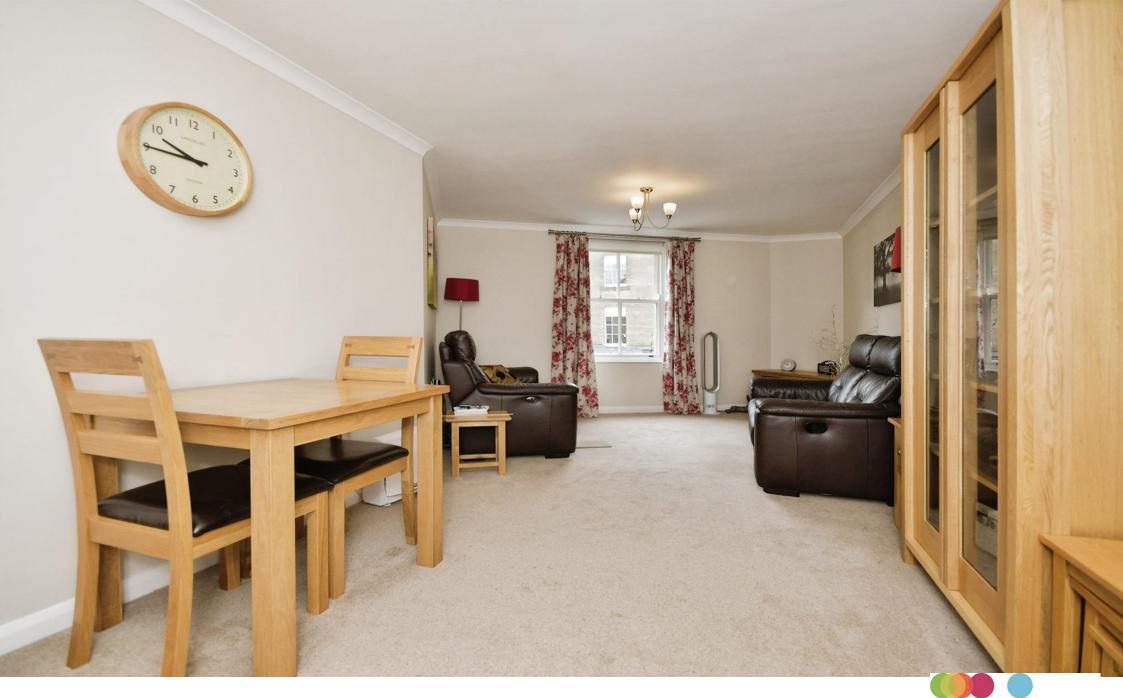

### **Dining Lounge**

22' 4" at the max x 14' 7" at the max narrowing to 9' 8" (6.81m at the max x 4.45m at the max narrowing to 2.95m) This spacious dining lounge has an electric heater, coving to the ceiling and a double glazed sliding sash window to the front elevation which provides views over the town.

#### **Bedroom**

8' 9" x 17' 6" ( 2.67m x 5.33m )

This spacious bedroom has a double glazed sash window to the front elevation.