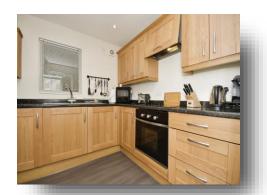

#### Kitchen

7' 10" x 9' 9" ( 2.39m x 2.97m )

The kitchen features a range of wall and base units with a 1 1/2 sink inset into the roll top work surface. Integrated appliances include an integrated slimline dishwasher, an induction hob, electric oven and extractor fan. There is recessed spotlighting and coving to the ceiling. The kitchen has space for a refrigerator and there is a single glazed window which provides borrowed light from the communal landing.