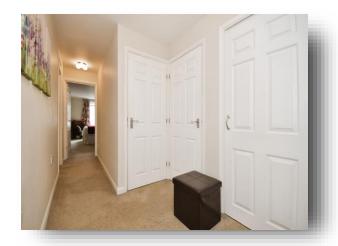

### **Entrance Hallway**

The entrance hallway has two storage areas, one has sliding cupboard doors which provide access to a wardrobe area.