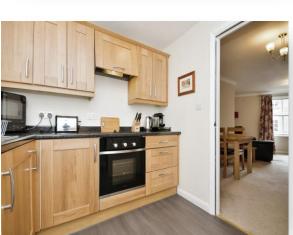

#### Kitchen

7' 10" x 9' 9" ( 2.39m x 2.97m )

The kitchen features a range of wall and base units with a 1 1/2 sink inset into the roll top work surface. Integrated appliances include an integrated slimline dishwasher, an induction hob, electric oven and extractor fan. There is recessed spotlighting and coving to the ceiling. The kitchen has space for a refrigerator and there is a single glazed window which provides borrowed light from the communal landing.