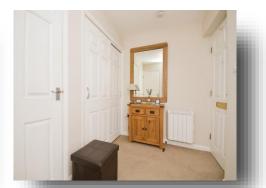

### **Entrance Hallway**

The entrance hallway has two storage areas, one has sliding cupboard doors which provide access to a wardrobe area.