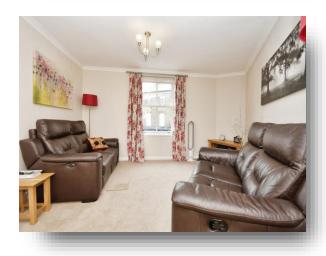

### **Dining Lounge**

22' 4" at the max x 14' 7" at the max narrowing to 9' 8" (6.81m at the max x 4.45m at the max narrowing to 2.95m) This spacious dining lounge has an electric heater, coving to the ceiling and a double glazed sliding sash window to the front elevation which provides views over the town.