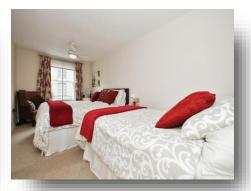

#### **Bedroom**

8' 9" x 17' 6" ( 2.67m x 5.33m )

This spacious bedroom has a double glazed sash window to the front elevation.