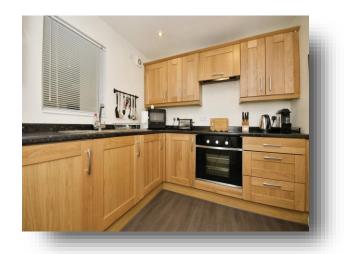

#### Kitchen

7' 10" x 9' 9" ( 2.39m x 2.97m )

The kitchen features a range of wall and base units with a 1 1/2 sink inset into the roll top work surface. Integrated appliances include an integrated slimline dishwasher, an induction hob, electric oven and extractor fan. There is recessed spotlighting and coving to the ceiling. The kitchen has space for a refrigerator and there is a single glazed window which provides borrowed light from the communal landing.