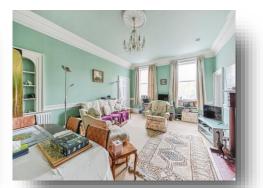

#### **Accomodation**

Accommodation

Flat 1 - One Bed 2 story property with small roof terrace, air/air heat pump for heating. Current rent £525pcm.

Flat 2 - Large 2 bed apartment with original features, access onto Church Street using the original entrance door, gas centrally heated. Current rent £590pcm. Flat 3 - Large 2 bed apartment with access from original communal staircase. Fantastic original drawing room with high ceilings, gas centrally heated. Current rent £600pcm.

Flat 4 - Large 3 bed top floor apartment with access form original communal staircase with original features, gas centrally heated. Current rent £560pcm. The Basement - One bed self-contained apartment with arched ceilings and access from Church Street, air/air heat pump for heating. Current rent £425pcm The Mews House - 2 bed self-contained house with patio and access to garden with parking, gas central heating. Current rent £650pcm