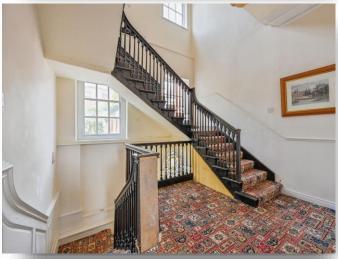

#### **Accomodation**

Accommodation

Flat 1 - One Bed 2 story property with small roof terrace, air/air heat pump for heating. Current rent £525pcm.

Flat 2 - Large 2 bed apartment with original features, access onto Church Street using the original entrance door, gas centrally heated. Current rent £590pcm. Flat 3 - Large 2 bed apartment with access from original communal staircase. Fantastic original drawing room with high ceilings, gas centrally heated. Current rent £600pcm.

Flat 4 - Large 3 bed top floor apartment with access form original communal staircase with original features, gas centrally heated. Current rent £560pcm. The Basement - One bed self-contained apartment with arched ceilings and access from Church Street, air/air heat pump for heating. Current rent £425pcm The Mews House - 2 bed self-contained house with patio and access to garden with parking, gas central heating. Current rent £650pcm

Drive off Church Street leading to 2(no) car parking spaces, garage with access to electric meters, access to flat 1,2,3,4, The Mews House and steps leading to the rear garden and Belle Vue Road.

Broadband: Standard, superfast, copper and ultrafast show as available.