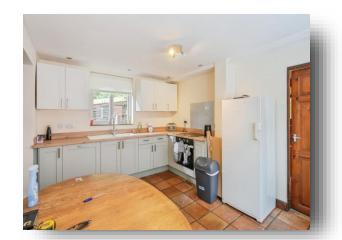

#### **Accomodation**

Accommodation

Flat 1 - One Bed 2 story property with small roof terrace, air/air heat pump for heating. Current rent £525pcm.

Flat 2 - Large 2 bed apartment with original features, access onto Church Street using the original entrance door, gas centrally heated. Current rent £590pcm. Flat 3 - Large 2 bed apartment with access from original communal staircase. Fantastic original drawing room with high ceilings, gas centrally heated. Current rent £600pcm.

Flat 4 - Large 3 bed top floor apartment with access form original communal staircase with original features, gas centrally heated. Current rent £560pcm. The Basement - One bed self-contained apartment with arched ceilings and access from Church Street, air/air heat pump for heating. Current rent £425pcm The Mews House - 2 bed self-contained house with patio and access to garden with parking, gas central heating. Current rent £650pcm