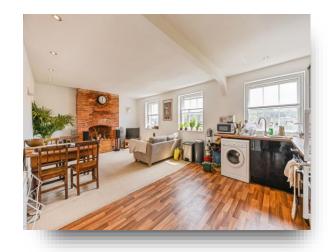

Flat 4 - Large 3 bed top floor apartment with access form original communal staircase with original features, gas centrally heated. Current rent £560pcm. The Basement - One bed self-contained apartment with arched ceilings and access from Church Street, air/air heat pump for heating. Current rent £425pcm The Mews House - 2 bed self-contained house with patio and access to garden with parking, gas central heating. Current rent £650pcm