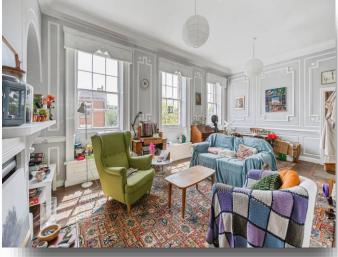

#### **Accomodation**

Accommodation

Flat 1 - One Bed 2 story property with small roof terrace, air/air heat pump for heating. Current rent £525pcm.

Flat 2 - Large 2 bed apartment with original features, access onto Church Street using the original entrance door, gas centrally heated. Current rent £590pcm. Flat 3 - Large 2 bed apartment with access from original communal staircase. Fantastic original drawing room with high ceilings, gas centrally heated. Current rent £600pcm.

Flat 4 - Large 3 bed top floor apartment with access form original communal staircase with original features, gas centrally heated. Current rent £560pcm. The Basement - One bed self-contained apartment with arched ceilings and access from Church Street, air/air heat pump for heating. Current rent £425pcm The Mews House - 2 bed self-contained house with patio and access to garden with parking, gas central heating. Current rent £650pcm