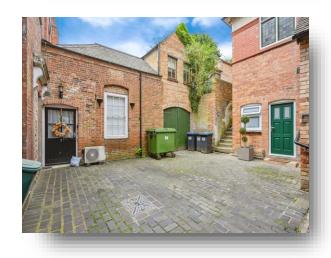

Drive off Church Street leading to 2(no) car parking spaces, garage with access to electric meters, access to flat 1,2,3,4, The Mews House and steps leading to the rear garden and Belle Vue Road.

Broadband: Standard, superfast, copper and ultrafast show as available.