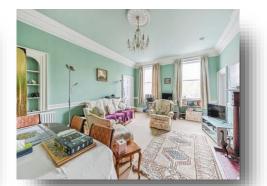

#### **Accomodation**

Accommodation

Flat 1 - One Bed 2 story property with small roof terrace, air/air heat pump for heating. Current rent £525pcm.

Flat 2 - Large 2 bed apartment with original features, access onto Church Street using the original entrance door, gas centrally heated. Current rent £590pcm. Flat 3 - Large 2 bed apartment with access from original communal staircase. Fantastic original drawing room with high ceilings, gas centrally heated. Current rent £600pcm.

Flat 4 - Large 3 bed top floor apartment with access form original communal staircase with original features, gas centrally heated. Current rent £560pcm. The Basement - One bed self-contained apartment with arched ceilings and access from Church Street, air/air heat pump for heating. Current rent £425pcm The Mews House - 2 bed self-contained house with patio and access to garden with parking, gas central heating. Current rent £650pcm