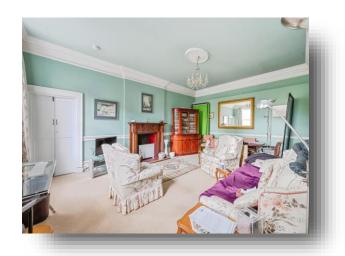

#### **Accomodation**

Accommodation

Flat 1 - One Bed 2 story property with small roof terrace, air/air heat pump for heating. Current rent £525pcm.

Flat 2 - Large 2 bed apartment with original features, access onto Church Street using the original entrance door, gas centrally heated. Current rent £590pcm. Flat 3 - Large 2 bed apartment with access from original communal staircase. Fantastic original drawing room with high ceilings, gas centrally heated. Current rent £600pcm.

Flat 4 - Large 3 bed top floor apartment with access form original communal staircase with original features, gas centrally heated. Current rent £560pcm. The Basement - One bed self-contained apartment with arched ceilings and access from Church Street, air/air heat pump for heating. Current rent £425pcm The Mews House - 2 bed self-contained house with patio and access to garden with parking, gas central heating. Current rent £650pcm