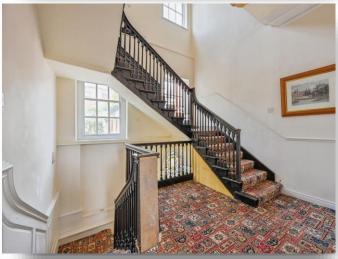

#### **Accomodation**

Accommodation

Flat 1 - One Bed 2 story property with small roof terrace, air/air heat pump for heating. Current rent £525pcm.

Flat 2 - Large 2 bed apartment with original features, access onto Church Street using the original entrance door, gas centrally heated. Current rent £590pcm. Flat 3 - Large 2 bed apartment with access from original communal staircase. Fantastic original drawing room with high ceilings, gas centrally heated. Current rent £600pcm.

Flat 4 - Large 3 bed top floor apartment with access form original communal staircase with original features, gas centrally heated. Current rent £560pcm. The Basement - One bed self-contained apartment with arched ceilings and access from Church Street, air/air heat pump for heating. Current rent £425pcm The Mews House - 2 bed self-contained house with patio and access to garden with parking, gas central heating. Current rent £650pcm