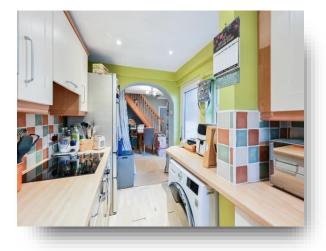

#### Kitchen

11' 8" x 6' 6" ( 3.56m x 1.98m )

This room provides plumbing for fridge freezer and washer. There are cupboards and wall units and a UPVC back door.