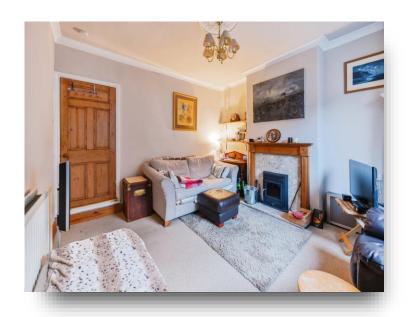

### **Sitting Room**

12' x 11' 11" ( 3.66m x 3.63m )

This room consists of a front facing double glazed bay window, a multi fuel stove and a wooden door into the diner.