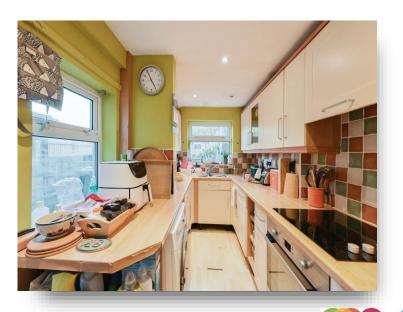

#### Kitchen

11' 8" x 6' 6" ( 3.56m x 1.98m )

This room provides plumbing for fridge freezer and washer. There are cupboards and wall units and a UPVC back door.