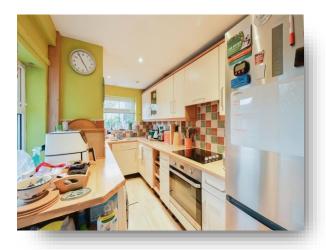

#### Kitchen

11' 8" x 6' 6" ( 3.56m x 1.98m )

This room provides plumbing for fridge freezer and washer. There are cupboards and wall units and a UPVC back door.