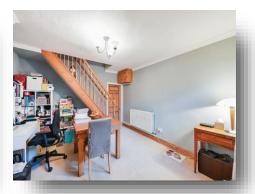

### Landing

The landing provides access to the two bedrooms and a ladder to loft conversion.

#### **Loft Conversion**

This room provides a velux window and exposed brick on two sides of the walls.