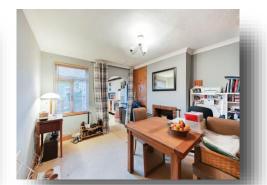

## **Dining Room**

13' 6" x 12' (4.11m x 3.66m)

This room provides an archway from the kitchen to the diner, stairs to first floor, mantle place, cupboard space and radiator. There is a UPVC double glaze window to rear.