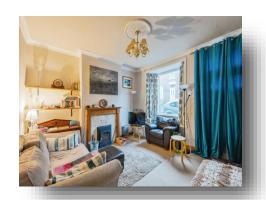

### **Sitting Room**

12' x 11' 11" ( 3.66m x 3.63m )

This room consists of a front facing double glazed bay window, a multi fuel stove and a wooden door into the diner.