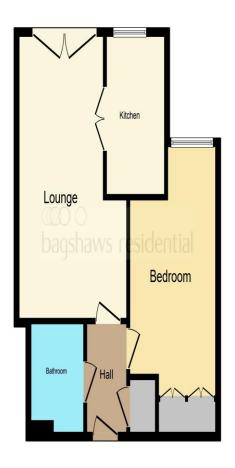

**Chatsworth Court Park View, Ashbourne DE6 1PF** 

This floor plan is for illustrative purposes only. It is not drawn to scale. Any measurements, floor areas (including any total floor area), openings and orientation are approximate. No details are guaranteed, they cannot be relied upon for any purpose and they do not form part of any agreement. No liability is taken for any error, omission or misstatement. A party must rely upon its own inspection(s). Powered by www.focalagent.com

# Cloakroom **Entrance Hall** Lounge

17' 7" x 11' 11" (5.36m x 3.63m)

### Kitchen

8' 11" x 5' 9" ( 2.72m x 1.75m )

#### **Bedroom**

15' 6" x 8' 8" ( 4.72m x 2.64m )