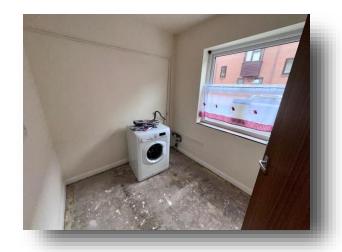

### **Utility Room:**

7' 9" x 7' (2.36m x 2.13m)

Having window to the front; plumbing for a washing machine