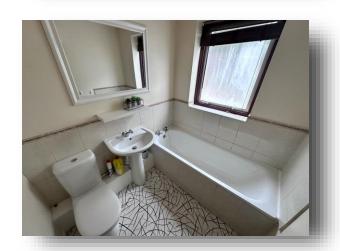

### **Family Bathroom:**

Having tiling; vinyl flooring; w.c.; wash hand basin; bath; window to the rear elevation; extractor.