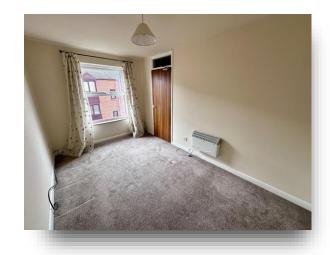

#### **Bedroom One:**

13' 3" x 7' 10" ( 4.04m x 2.39m )

Having electric heater; window to the front elevation.

### **Bedroom Two:**

9' 7" x 7' 10" ( 2.92m x 2.39m )

Having electric heater; window to the rear elevation.