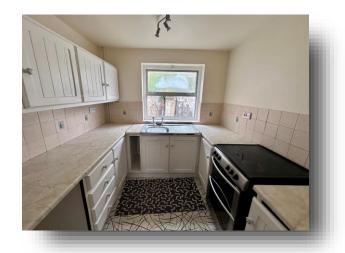

#### Kitchen:

7' 11" x 7' 1" ( 2.41m x 2.16m )

Having tiling; vinyl flooring; a range of wall, base and matching drawer units with worktops; stainless steel sink; window to the rear elevation; freestanding cookers; room for further appliances.