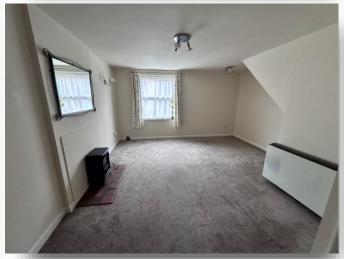

## **Lounge Diner:**

15' 9" Maximum x 13' 10" Maximum ( 4.80m Maximum x 4.22m Maximum )

Having fireplace; electric heater; wall lights; window to the front elevation.