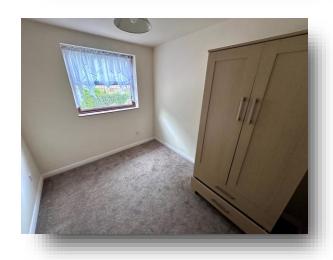

#### **Bedroom One:**

13' 3" x 7' 10" ( 4.04m x 2.39m )

Having electric heater; window to the front elevation.

### **Bedroom Two:**

9' 7" x 7' 10" ( 2.92m x 2.39m )

Having electric heater; window to the rear elevation.