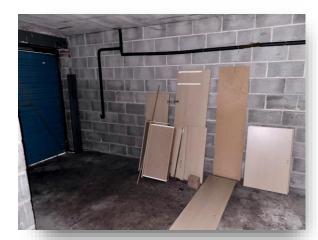

#### **Integral Garage:**

16' 6" Maximum x 10' 8" Maximum ( 5.03m Maximum x 3.25m Maximum )
Having manual up and over door; power; lights; understairs cupboard.