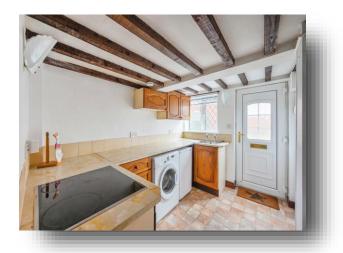

#### Kitchen

9' 9" x 7' (2.97m x 2.13m)

Entrance into kitchen, vinyl flooring, radiator, wall lights, wall base and matching drawer units, stainless steel sink, integrated cooler, induction hob, plumbing for washer, room for fridge, window to rear,