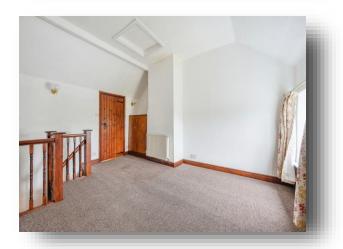

#### **Bedroom One**

13' 10" max x 11' 4" max ( 4.22m max x 3.45m max ) Window to rear elevation, radiator, loft access, enclosed boiler, wall lights, cupboard