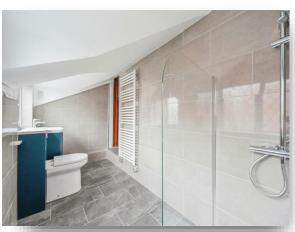

#### **En Suite**

Tiling, heated towel rail, mains walk in shower, wc, floating wash vanity, two windows to the front elevation