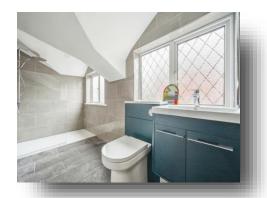

#### **En Suite**

Tiling, heated towel rail, mains walk in shower, wc, floating wash vanity, two windows to the front elevation