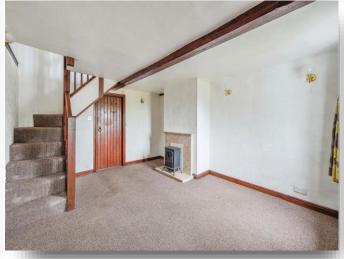

### Lounge

13' 10" max x 11' 2" max ( 4.22m max x 3.40m max ) Feature fireplace with electric fire, radiator, wall lights, window, stairs, under stairs cupboard,