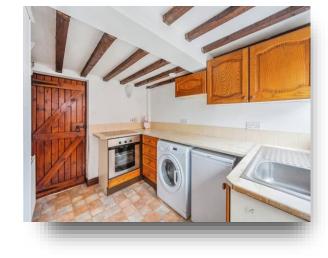

#### Kitchen

9' 9" x 7' (2.97m x 2.13m)

Entrance into kitchen, vinyl flooring, radiator, wall lights, wall base and matching drawer units, stainless steel sink, integrated cooler, induction hob, plumbing for washer, room for fridge, window to rear,