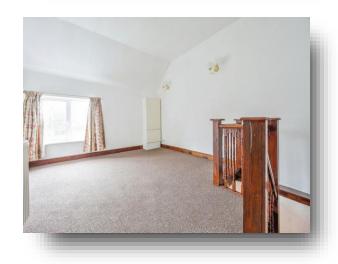

#### **Bedroom One**

13' 10" max x 11' 4" max ( 4.22m max x 3.45m max ) Window to rear elevation, radiator, loft access, enclosed boiler, wall lights, cupboard