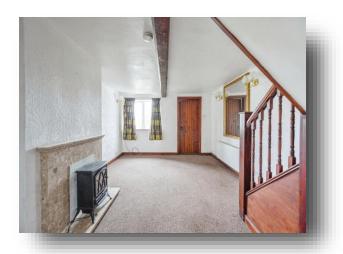

### Lounge

13' 10" max x 11' 2" max ( 4.22m max x 3.40m max ) Feature fireplace with electric fire, radiator, wall lights, window, stairs, under stairs cupboard,