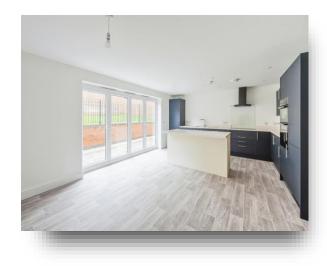

#### **Kitchen/Dining Room**

The substantial sized kitchen dining area located to the back of the house offers the perfect space to create into a dining / lounge area with bi-fold doors to the back wall providing great views of the rear garden, the L shaped kitchen with island and comes with wall and base units with soft close hinges and drawers, sink with mixer tap. Integrated appliances plus space for a washing machine