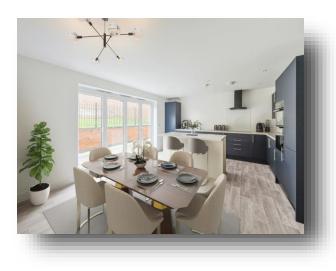

#### **Kitchen/Dining Room**

The substantial sized kitchen dining area located to the back of the house offers the perfect space to create into a dining / lounge area with bi-fold doors to the back wall providing great views of the rear garden, the L shaped kitchen with island and comes with wall and base units with soft close hinges and drawers, sink with mixer tap. Integrated appliances plus space for a washing machine