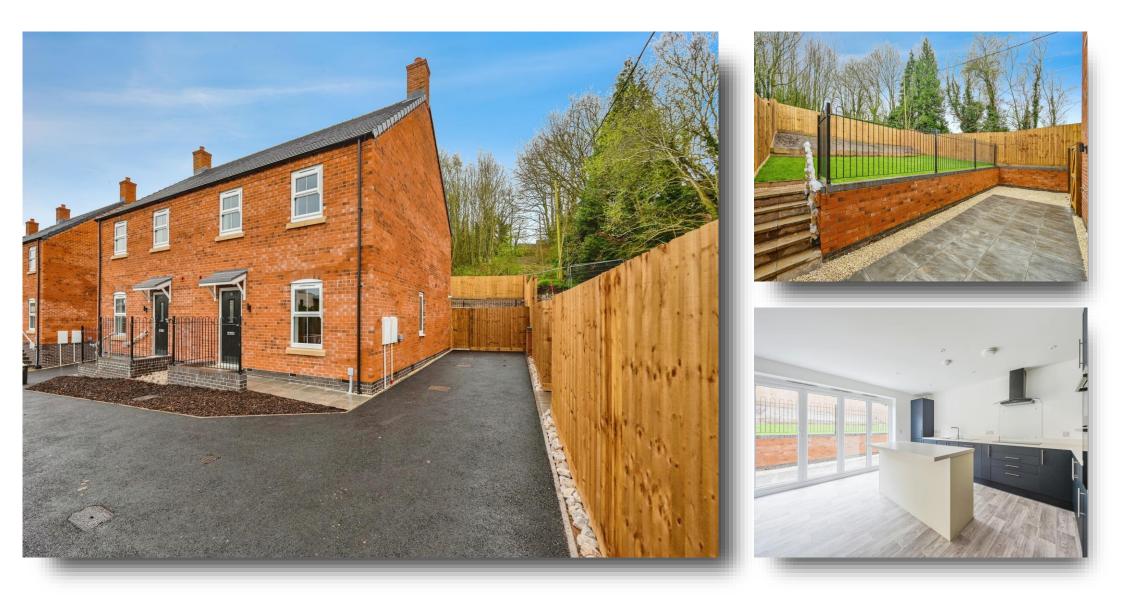

## The Dovedale Clifton Road, Ashbourne

Build complete and ready to move in to! The Dovedale, a perfect 4 bedroom family home with ensuite to the master bedroom, large family sized kitchen dining area, separate living area, integrated appliances to the kitchen, off road parking

#### **Ground Floor**

Enter the property into the spacious hallway providing access to the downstairs wc, the stairs and access to the living area and the kitchen diner.

#### **Kitchen/Dining Room**

The substantial sized kitchen dining area located to the back of the house offers the perfect space to create into a dining / lounge area with bi-fold doors to the back wall providing great views of the rear garden, the L shaped kitchen with island and comes with wall and base units with soft close hinges and drawers, sink with mixer tap. Integrated appliances plus space for a washing machine

#### Rear Garden

The rear garden is neatly designed with a patio area, turfed lawn and external garden tap.

## The Dovedale Clifton Road, Ashbourne

- Exciting new development of 10 bespoke 2, 3 and 4 bedroom homes by Hodgkinson Builders
- 10 year new build warranty,
- Four spacious bedrooms Ensuite to master bedroom, viewing is essential to see the space on offer
- Flooring included to wet spaces, Oak veneer cottage internal doors throughout, plus driveway for 2 cars and lovely sized rear garden.
- Plot 10 is fully finished and available to view!