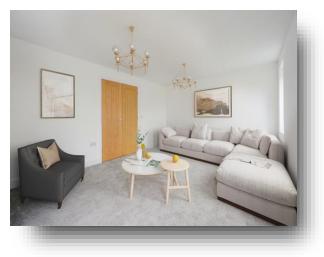

#### Living Room

The spacious living area located to the front of the property has windows to the front and the side of the room, plus cottage oak style doors making this room bright and comfortable.