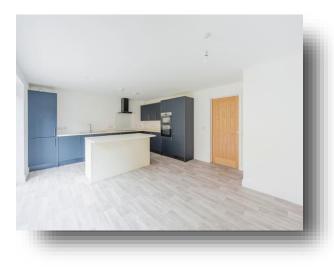

#### **Kitchen/Dining Room**

The substantial sized kitchen dining area located to the back of the house offers the perfect space to create into a dining / lounge area with bi-fold doors to the back wall providing great views of the rear garden, the L shaped kitchen with island and comes with wall and base units with soft close hinges and drawers, sink with mixer tap. Integrated appliances plus space for a washing machine