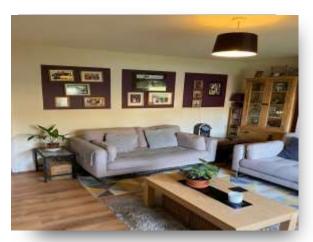

# Entrance Porch Entrance Hall Lounge

12' 9" max x 14' 1" max ( 3.89m max x 4.29m max )