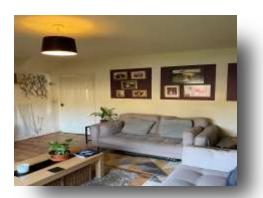

# Entrance Porch Entrance Hall Lounge

12' 9" max x 14' 1" max ( 3.89m max x 4.29m max )