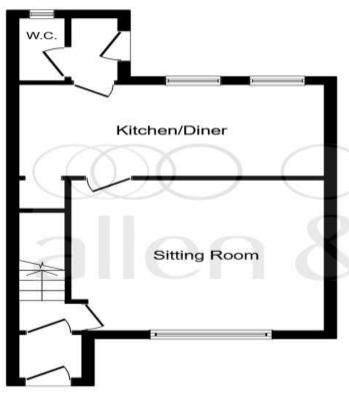

# **Hailey Road, Witney**

A superb Three Bedroom Semi Detached Property which would make an ideal Family House with Downstairs Cloakroom, Off Street Parking to the front and a generous rear garden.

**Ground Floor** 

First Floor

This plan is for illustration purposes only and may not be representative of the property. Plan not to scale.

Powered by audioagent.com