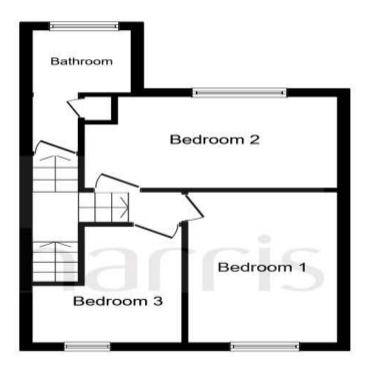

First Floor

This plan is for illustration purposes only and may not be representative of the property. Plan not to scale.

Powered by audioagent.com

## Landing Bedroom One

14' 2" max x 7' 9" max ( 4.32m max x 2.36m max )

#### **Bedroom Two**

12' 9" max x 8' 5" max ( 3.89m max x 2.57m max )

#### **Bedroom Three**

9' 7" max x 8' 4" max ( 2.92m max x 2.54m max

Bathroom Downstairs Wc Rear Garden Off Street Parking