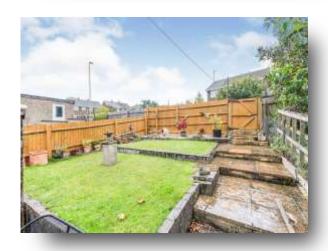

### **Description:**

A superb Three Bedroom Semi Detached Family House with Off Road Parking and Good Size Rear Garden. The property boasts Entrance Porch, Entrance Hall, Living Room,Kiitchen/Diner and Downstairs Cloakroom whilst the first floor comprises Three Bedrooms and Family Bathroom. The good size rear garden has a shed and to the front of the property is a front garden with side access to the rear garden. The driveway allows for parking up to two cars.