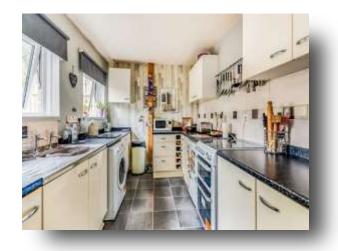

#### Kitchen

17' 3" max x 7' 9" max ( 5.26m max x 2.36m max )

### **Description:**

A superb Three Bedroom Semi Detached Family House with Off Road Parking and Good Size Rear Garden. The property boasts Entrance Porch, Entrance Hall, Living Room,Kiitchen/Diner and Downstairs Cloakroom whilst the first floor comprises Three Bedrooms and Family Bathroom. The good size rear garden has a shed and to the front of the property is a front garden with side access to the rear garden. The driveway allows for parking up to two cars.