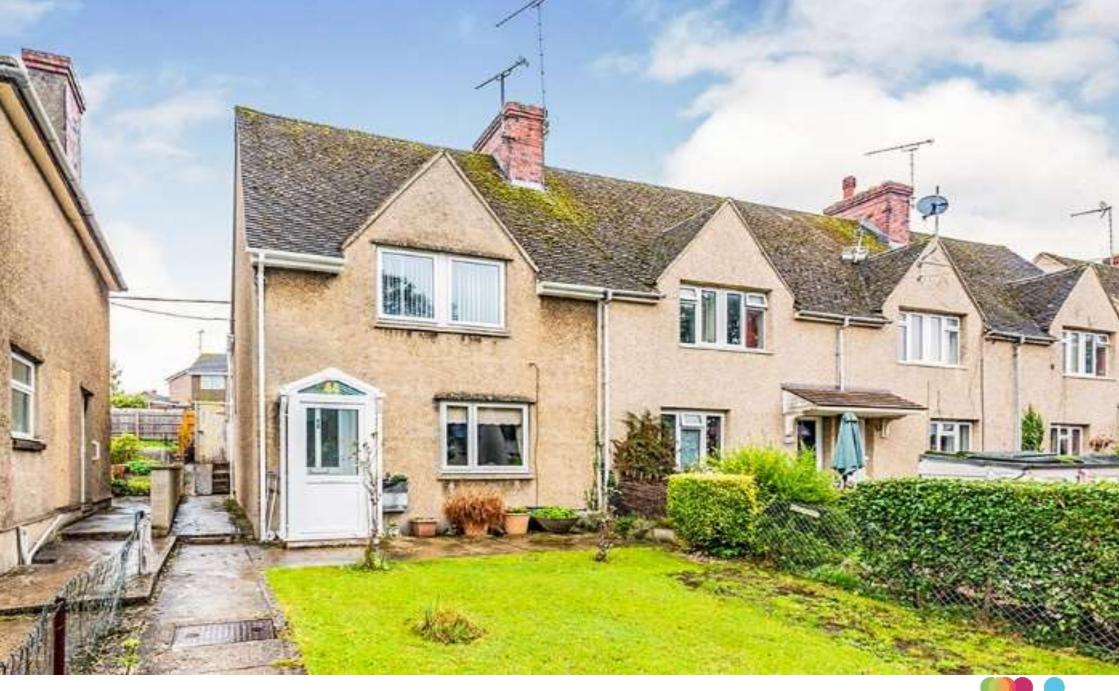

# **Hailey Road, Witney**

A superb Three Bedroom Semi Detached Property which would make an ideal Family House with Downstairs Cloakroom, Off Street Parking to the front and a generous rear garden.

**Ground Floor** 

### **Description:**

A superb Three Bedroom Semi Detached Family House with Off Road Parking and Good Size Rear Garden. The property boasts Entrance Porch, Entrance Hall, Living Room,Kiitchen/Diner and Downstairs Cloakroom whilst the first floor comprises Three Bedrooms and Family Bathroom. The good size rear garden has a shed and to the front of the property is a front garden with side access to the rear garden. The driveway allows for parking up to two cars.

# **Hailey Road, Witney**

- Semi Detached Property
- Three Bedrooms
- Downstairs Cloakroom
- Off Road Parking to the Front
- Good Size Rear Garden

Tenure: Freehold EPC Rating: D

offers in excess of

£260,000