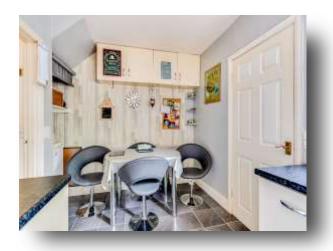

#### Kitchen

17' 3" max x 7' 9" max ( 5.26m max x 2.36m max )

### **Description:**

A superb Three Bedroom Semi Detached Family House with Off Road Parking and Good Size Rear Garden. The property boasts Entrance Porch, Entrance Hall, Living Room,Kiitchen/Diner and Downstairs Cloakroom whilst the first floor comprises Three Bedrooms and Family Bathroom. The good size rear garden has a shed and to the front of the property is a front garden with side access to the rear garden. The driveway allows for parking up to two cars.