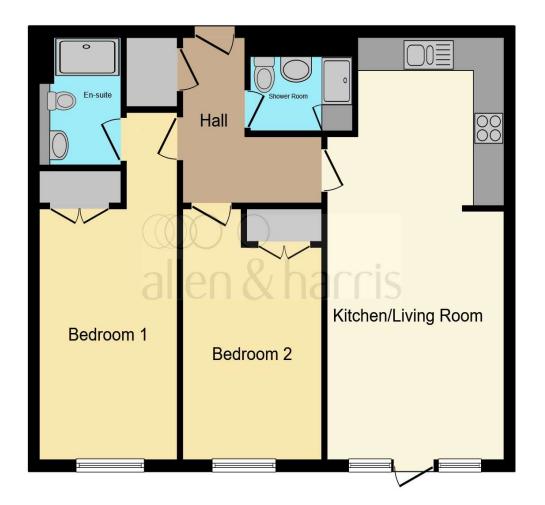

This floor plan is for illustrative purposes only. It is not drawn to scale. Any measurements, floor areas (including any total floor area), openings and orientation are approximate. No details are guaranteed, they cannot be relied upon for any purpose and they do not form part of any agreement. No liability is taken for any error, omission or misstatement. A party must rely upon its own inspection(s). Powered by www.focalagent.com

### **Entrance Hall**

#### Lounge

14' 8" MAX x 11' 3" MAX ( 4.47m MAX x 3.43m MAX )

#### Kitchen

9' 8" MAX x 9' 3" MAX ( 2.95m MAX x 2.82m MAX )

#### **Bedroom 1**

14' 9" MAX x 8' 7" MAX ( 4.50m MAX x 2.62m MAX )

#### **En Suite**

7' 6" MAX x 4' 3" MAX ( 2.29m MAX x 1.30m MAX )

#### **Bedroom 2**

13' 2" MAX x 8' 9" MAX ( 4.01m MAX x 2.67m MAX )

#### **Bathroom**

 $6^{\circ}$  8" MAX x 5' 4" MAX ( 2.03m MAX x 1.63m MAX )

#### Garden