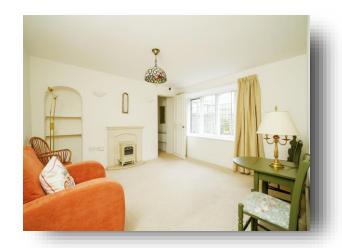

## Lounge

13' 6" x 11' 11" ( 4.11m x 3.63m )

# **Riverside Cottage Mill Street, Witney**

Riverside Cottage is a characterful ground floor apartment adjacent to Riverside House which forms part of the Riverside Gardens retirement development. The property has been fully modernised and recently decorated. It has an up-to-date kitchen and re-fitted bathroom suite (wet-room style shower cubicle). The period features include stone mullioned windows (with secondary glazing) and a secluded courtyard garden. All the apartments and cottages at Riverside House benefit from the amenities of Riverside Gardens including beautifully landscaped grounds adjacent to the river, a laundry room, residents lounge and a site managers office. There is also a 24-hour call service.