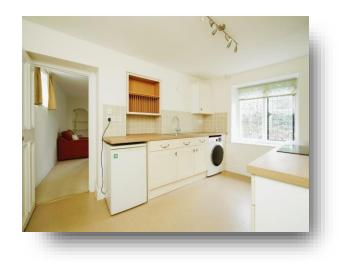

# welcome to

# **Riverside Cottage Mill Street, Witney**

Riverside Cottage is a characterful ground floor apartment adjacent to Riverside House which forms part of the Riverside Gardens retirement development. The property has been fully modernised and recently decorated. It has an up-to-date kitchen and re-fitted bathroom suite (wet-room style shower cubicle). The period features include stone mullioned windows (with secondary glazing) and a secluded courtyard garden. All the apartments and cottages at Riverside House benefit from the amenities of Riverside Gardens including beautifully landscaped grounds adjacent to the river, a laundry room, residents lounge and a site managers office. There is also a 24-hour call service.









This floor plan is for illustrative purposes only. It is not drawn to scale. Any measurements, floor areas (including any total floor area), openings and orientation are approximate. No details are guaranteed, they cannot be relied upon for any purpose and they do not form part of any agreement. No liability is taken for any error, omission or misstatement. A party must rely upon its own inspection(s). Powered by www.focalagent.com

## **Entrance Hall**

#### Kitchen

10' x 13' 9" ( 3.05m x 4.19m )

## Lounge

13' 6" x 11' 11" ( 4.11m x 3.63m )

## **Bedroom 1**

11' 9" x 12' 3" ( 3.58m x 3.73m )

## **Bathroom**

## **Communal Garden**

# **Parking**

## welcome to

# **Riverside Cottage Mill Street, Witney**

- Character property with period features
- Large double bedroom
- Kitc