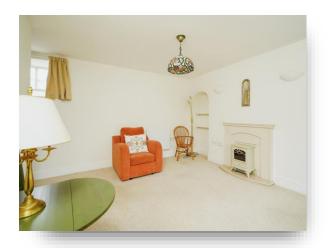

## Lounge

13' 6" x 11' 11" ( 4.11m x 3.63m )

# **Riverside Cottage Mill Street, Witney**

Riverside Cottage is a characterful ground floor apartment adjacent to Riverside House which forms part of the Riverside Gardens retirement development. The property has been fully modernised and recently decorated. It has an up-to-date kitchen and re-fitted bathroom suite (wet-room style shower cubicle). The period features include stone mullioned windows (with secondary glazing) and a secluded courtyard garden. All the apartments and cottages at Riverside House benefit from the amenities of Riverside Gardens including beautifully landscaped grounds adjacent to the river, a laundry room, residents lounge and a site managers office. There is also a 24-hour call service.