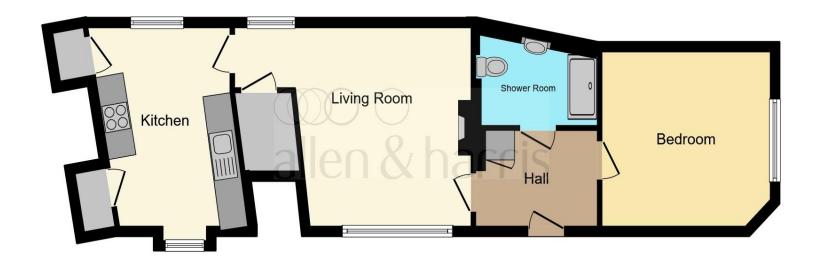

This floor plan is for illustrative purposes only. It is not drawn to scale. Any measurements, floor areas (including any total floor area), openings and orientation are approximate. No details are guaranteed, they cannot be relied upon for any purpose and they do not form part of any agreement. No liability is taken for any error, omission or misstatement. A party must rely upon its own inspection(s). Powered by www.focalagent.com

## **Entrance Hall**

#### Kitchen

10' x 13' 9" ( 3.05m x 4.19m )

## Lounge

13' 6" x 11' 11" ( 4.11m x 3.63m )

## **Bedroom 1**

11' 9" x 12' 3" ( 3.58m x 3.73m )

## **Bathroom**