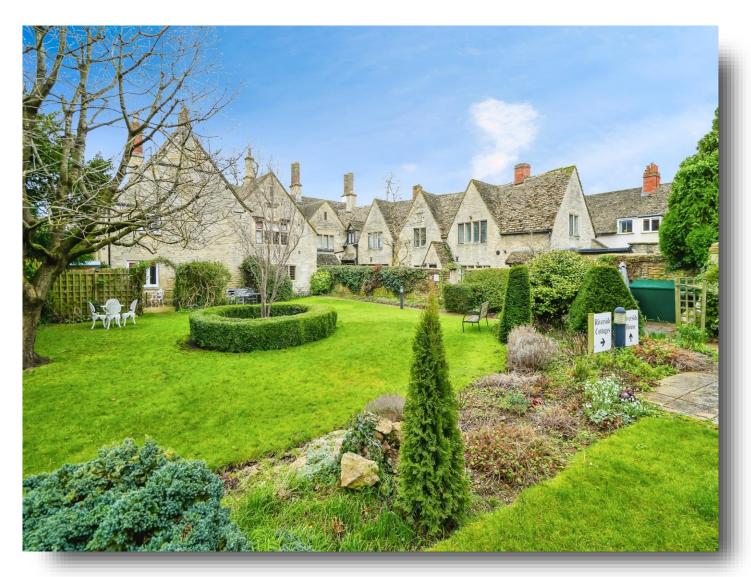

# **Riverside Cottage Mill Street, Witney**

Riverside Cottage is a characterful ground floor apartment adjacent to Riverside House which forms part of the Riverside Gardens retirement development. The property has been fully modernised and recently decorated. It has an up-to-date kitchen and re-fitted bathroom suite (wet-room style shower cubicle). The period features include stone mullioned windows (with secondary glazing) and a secluded courtyard garden. All the apartments and cottages at Riverside House benefit from the amenities of Riverside Gardens including beautifully landscaped grounds adjacent to the river, a laundry room, residents lounge and a site managers office. There is also a 24-hour call service.

## **Communal Garden**