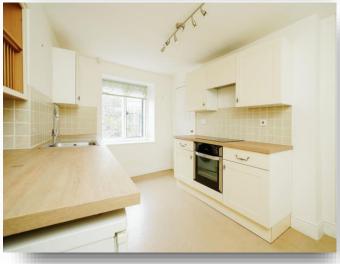

# welcome to

# **Riverside Cottage Mill Street, Witney**

Riverside Cottage is a characterful ground floor apartment adjacent to Riverside House which forms part of the Riverside Gardens retirement development. The property has been fully modernised and recently decorated. It has an up-to-date kitchen and re-fitted bathroom suite (wet-room style shower cubicle). The period features include stone mullioned windows (with secondary glazing) and a secluded courtyard garden. All the apartments and cottages at Riverside House benefit from the amenities of Riverside Gardens including beautifully landscaped grounds adjacent to the river, a laundry room, residents lounge and a site managers office. There is also a 24-hour call service.









This floor plan is for illustrative purposes on