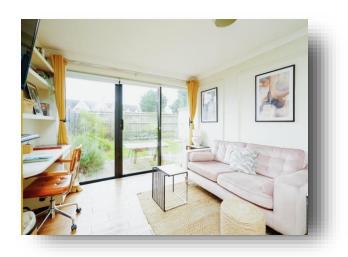

The apartment itself offers entrance hall, lounge/dining room with sliding patio doors to the garden, kitchen with plenty of storage, Two double bedrooms and bathroom.

This apartment comes with its very own enclosed private rear garden with a patio area for seating and the remainder laid to lawn.

#### Kitchen

**Living Room** 9' 7" x 15' 3" ( 2.92m x 4.65m )

**Bedroom One** 9' 7" x 7' 4" ( 2.92m x 2.24m )

**Bedroom Two** 11' 9" x 11' 1" ( 3.58m x 3.38m )

**Bathroom** 8' x 6' 5" ( 2.44m x 1.96m )