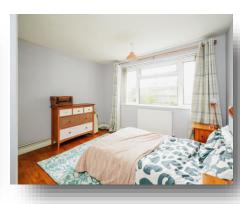

#### Kitchen

**Living Room** 9' 7" x 15' 3" ( 2.92m x 4.65m )

**Bedroom One** 9' 7" x 7' 4" ( 2.92m x 2.24m )

**Bedroom Two** 11' 9" x 11' 1" ( 3.58m x 3.38m )

**Bathroom** 8' x 6' 5" ( 2.44m x 1.96m )