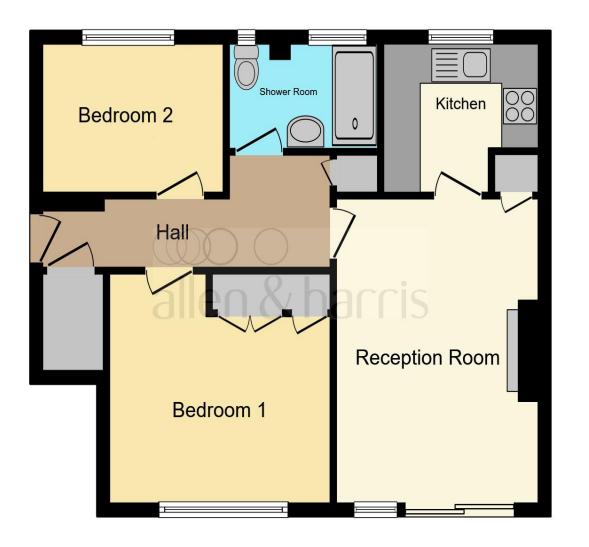

Viewing this apartment is highly recommended.

This floor plan is for illustrative purposes only. It is not drawn to scale. Any measurements, floor areas (including any total floor area), openings and orientation are approximate. No details are guaranteed, they cannot be relied upon for any purpose and they do not form part of any agreement. No liability is taken for any error, omission or misstatement. A party must rely upon its own inspection(s). Powered by www.focalagent.com

#### Kitchen

**Living Room** 9' 7" x 15' 3" ( 2.92m x 4.65m )

**Bedroom One** 9' 7" x 7' 4" ( 2.92m x 2.24m )

**Bedroom Two** 11' 9" x 11' 1" ( 3.58m x 3.38m )

**Bathroom** 8' x 6' 5" ( 2.44m x 1.96m )