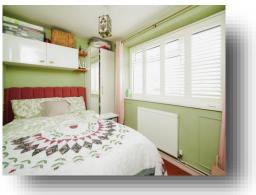

#### Kitchen

**Living Room** 9' 7" x 15' 3" ( 2.92m x 4.65m )

**Bedroom One** 9' 7" x 7' 4" ( 2.92m x 2.24m )

**Bedroom Two** 11' 9" x 11' 1" ( 3.58m x 3.38m )

**Bathroom** 8' x 6' 5" ( 2.44m x 1.96m )