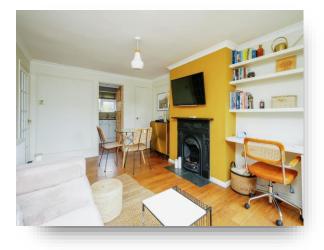

The apartment itself offers entrance hall, lounge/dining room with sliding patio doors to the garden, kitchen with plenty of storage, Two double bedrooms and bathroom.

This apartment comes with its very own enclosed private rear garden with a patio area for seating and the remainder laid to lawn.

#### **Entrance Hall**

#### Kitchen

**Living Room** 9' 7" x 15' 3" ( 2.92m x 4.65m )

**Bedroom One** 9' 7" x 7' 4" ( 2.92m x 2.24m )

**Bedroom Two** 11' 9" x 11' 1" ( 3.58m x 3.38m )

**Bathroom** 8' x 6' 5" ( 2.44m x 1.96m )