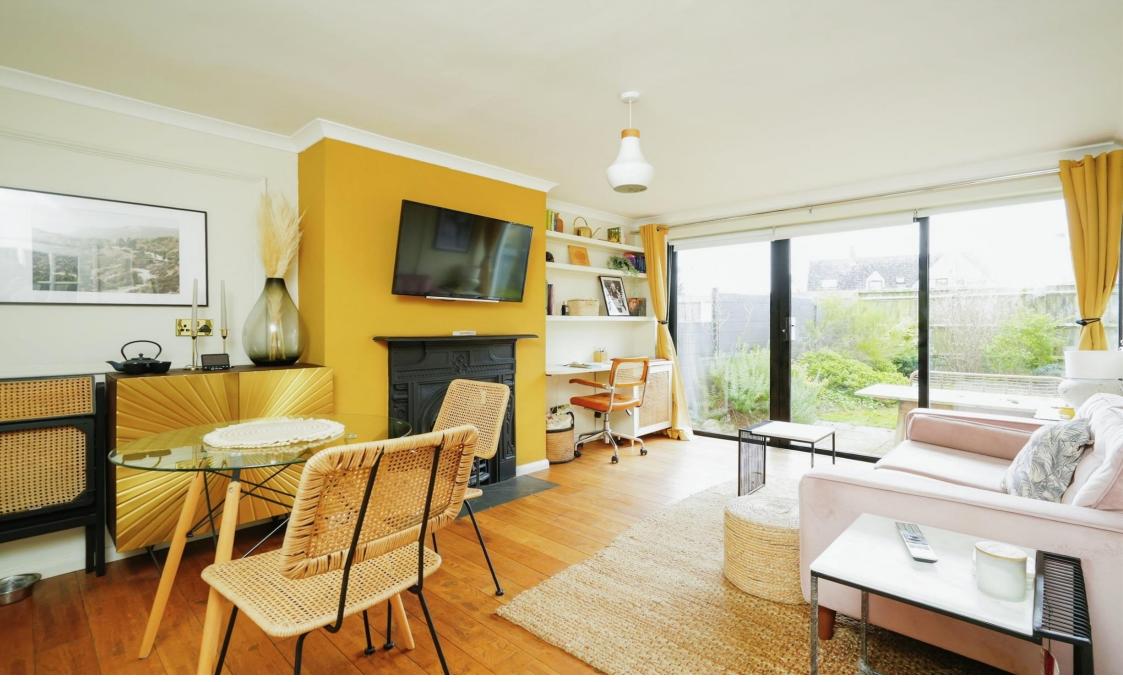

# Main Road, Long Hanborough Witney

Rear to the market with its very own private enclosed rear garden is this beautifully presented ground floor apartment situated within the highly regarded village of Long Hanborough.

The apartment itself offers entrance hall, lounge/dining room with sliding patio doors to the garden, kitchen with plenty of storage, Two double bedrooms and bathroom.

This apartment comes with its very own enclosed private rear garden with a patio area for seating and the remainder laid to lawn.

#### **Entrance Hall**

#### Kitchen

**Living Room** 9' 7" x 15' 3" ( 2.92m x 4.65m )

**Bedroom One** 9' 7" x 7' 4" ( 2.92m x 2.24m )

**Bedroom Two** 11' 9" x 11' 1" ( 3.58m x 3.38m )

**Bathroom** 8' x 6' 5" ( 2.44m x 1.96m )