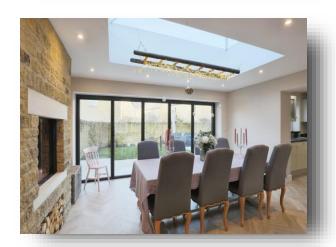

# welcome to

# **Summers Way, Moreton-In-Marsh**

Situated within the highly popular Cotswold village of Moreton-in-Marsh sits this impressive extended five bedroom detached family home, Which offers a superb spacious accommodation throughout and benefits from enclosed rear garden and garage and driveway parking















This floor plan is for illustrative purposes only. It is not drawn to scale. Any measurements, floor areas (including any total floor area), openings and orientation are approximate. No details are guaranteed, they cannot be relied upon for any purpose and they do not form part of any agreement. No liability is taken for any error, omission or misstatement. A party must rely upon its own inspection(s). Powered by www.focalagent.com

### **Entrance Hall**

#### Cloakroom

### Snug

11' 8" x 8' 7" ( 3.56m x 2.62m )

#### Kitchen

11' 7" x 14' 3" ( 3.53m x 4.34m )

#### **Utility Room**

4' 4" x 5' 4" ( 1.32m x 1.63m )

### **Dining Room**

11' 7" x 16' 7" ( 3.53m x 5.05m )

## **Living Room**

11' 5" x 22' (3.48m x 6.71m)

#### **Boot Room**

6' 5" x 8' 1" ( 1.96m x 2.46m )

#### Offic