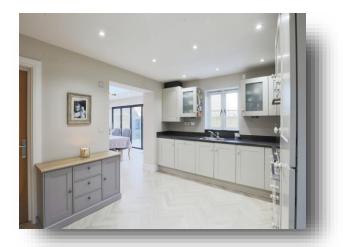

# welcome to

# **Summers Way, Moreton-In-Marsh**

Situated within the highly popular Cotswold village of Moreton-in-Marsh sits this impressive extended five bedroom detached family home, Which offers a superb spacious accommodation throughout and benefits from enclosed rear garden and garage and driveway parking















This floor plan is for illustrative purposes only. It is not drawn to scale. Any measurements, floor areas (including any total floor area), openings and orientation are approximate. No details are guaranteed, they cannot be relied upon for any purpose and they do not form part of any agreement. No liability is taken for any error, omission or misstatement. A party must rely upon its own inspection(s). Powered by www.focalagent.com

### **Entrance Hall**

#### Cloakroom

### Snug

11' 8" x 8' 7" ( 3.56m x 2.62m )

#### Kitchen

11' 7" x 14' 3" ( 3.53m x 4.34m )

#### **Utility Room**

4' 4" x 5' 4" ( 1.32m x 1.63m )

### **Dining Room**

11' 7" x 16' 7" ( 3.53m x 5.05m )

## **Living Room**

11' 5" x 22' (3.48m x 6.71m)

#### **Boot Room**

6' 5" x 8' 1" ( 1.96m x 2.46m )

####