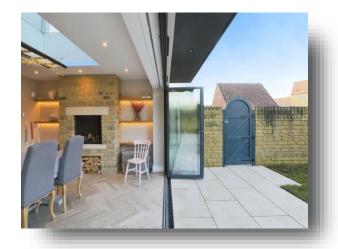

# welcome to

# **Summers Way, Moreton-In-Marsh**

Situated within the highly popular Cotswold village of Moreton-in-Marsh sits this impressive extended five bedroom detached family home, Which offers a superb spacious accommodation throughout and benefits from enclosed rear garden and garage and driveway parking















This floor plan is for illustrative purposes only. It is not drawn to scale. Any measurements, floor areas (including any total floor area), openings and orientation are approximate. No details are guaranteed, they cannot be relied upon for any purpose and they do not form part of any agreement. No liability is taken for any error, omission or misstatement. A party must rely upon its own inspection(s). Powered by www.focalagent.com

### **Entrance Hall**

#### Cloakroom

### Snug

11' 8" x 8' 7" ( 3.56m x 2.62m )

#### Kitchen

11' 7" x 14' 3" ( 3.53m x 4.34m )

#### **Utility Room**

4' 4" x 5' 4" ( 1.32m x 1.63m )

### **Dining Room**

11' 7" x 16' 7" ( 3.53m x 5.05m )

## **Living Room**

11' 5" x 22' (3.48m x 6.71m)

#### **Boot Room**

6' 5" x 8' 1" ( 1.96m x 2.46m )

##