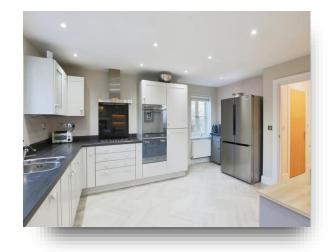

# welcome to

# **Summers Way, Moreton-In-Marsh**

Situated within the highly popular Cotswold village of Moreton-in-Marsh sits this impressive extended five bedroom detached family home, Which offers a superb spacious accommodation throughout and benefits from enclosed rear garden and garage and driveway parking















This floor plan is for illustrative purposes only. It is not drawn to scale. Any measurements, floor areas (including any total floor area), openings and orientation are approximate. No details are guaranteed, they cannot be relied upon for any purpose and they do not form part of any agreement. No liability is taken for any error, omission or misstatement. A party must rely upon its own inspection(s). Powered by www.focalagent.com

### **Entrance Hall**

#### Cloakroom

### Snug

11' 8" x 8' 7" ( 3.56m x 2.62m )

#### Kitchen

11' 7" x 14' 3" ( 3.53m x 4.34m )

#### **Utility Room**

4' 4" x 5' 4" ( 1.32m x 1.63m )

### **Dining Room**

11' 7" x 16' 7" ( 3.53m x 5.05m )

## **Living Room**

11' 5" x 22' (3.48m x 6.71m)

#### **Boot Room**

6' 5" x 8' 1" ( 1.96m x 2.46m )

#### O