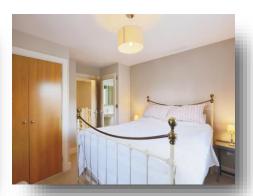

#### **Master Bedroom**

10' 9" x 11' 8" ( 3.28m x 3.56m )

#### **Bedroom Two**

10' 4" x 9' 9" ( 3.15m x 2.97m )

#### **Bedroom Three**

7' 6" x 11' 4" ( 2.29m x 3.45m )

#### **Bedroom Four**

9' 4" x 11' 8" ( 2.84m x 3.56m )

## **Bedroom Five**

6' 9" x 7' 9" ( 2.06m x 2.36m )