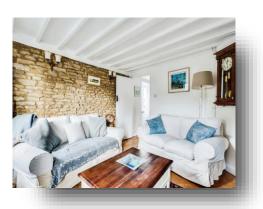

Charming two bedroom cottage originally dating back to the early 1800's with a later addition added in the 1920's. This pretty property benefits from a thoughtful fusion of contemporary styling with period features, the light and airy accommodation comprises two bedrooms, split level landing and a smartly appointed bathroom on the first floor. Downstairs the reception hallway leads to a cosy living room with wood burning stove and a dual aspect kitchen / dining room which is fully fitted and features a range cooker.

#### **Reception Hallway**

**Living Room** 11' 9" x 11' 5" ( 3.58m x 3.48m )

**Kitchen / Dining Room** 13' 2" x 12' 2" ( 4.01m x 3.71m )