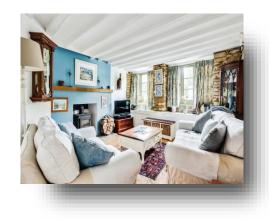

Charming two bedroom cottage originally dating back to the early 1800's with a later addition added in the 1920's. This pretty property benefits from a thoughtful fusion of contemporary styling with period features, the light and airy accommodation comprises two bedrooms, split level landing and a smartly appointed bathroom on the first floor. Downstairs the reception hallway leads to a cosy living room with wood burning stove and a dual aspect kitchen / dining room which is fully fitted and features a range cooker.

#### **Reception Hallway**

**Living Room** 11' 9" x 11' 5" ( 3.58m x 3.48m )

**Kitchen / Dining Room** 13' 2" x 12' 2" ( 4.01m x 3.71m )