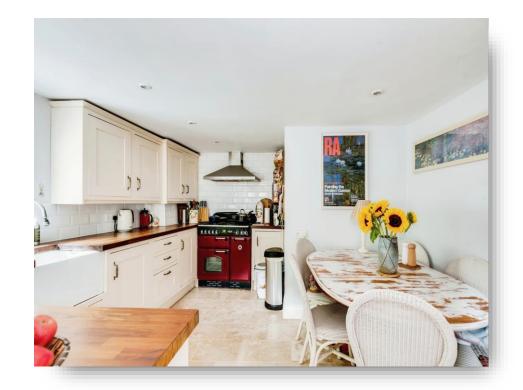

Charming two bedroom cottage originally dating back to the early 1800's with a later addition added in the 1920's. This pretty property benefits from a thoughtful fusion of contemporary styling with period features, the light and airy accommodation comprises two bedrooms, split level landing and a smartly appointed bathroom on the first floor. Downstairs the reception hallway leads to a cosy living room with wood burning stove and a dual aspect kitchen / dining room which is fully fitted and features a range cooker.

#### **Reception Hallway**

**Living Room** 11' 9" x 11' 5" ( 3.58m x 3.48m )

**Kitchen / Dining Room** 13' 2" x 12' 2" ( 4.01m x 3.71m )