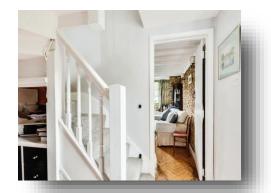

Charming two bedroom cottage originally dating back to the early 1800's with a later addition added in the 1920's. This pretty property benefits from a thoughtful fusion of contemporary styling with period features, the light and airy accommodation comprises two bedrooms, split level landing and a smartly appointed bathroom on the first floor. Downstairs the reception hallway leads to a cosy living room with wood burning stove and a dual aspect kitchen / dining room which is fully fitted and features a range cooker.

#### **Reception Hallway**

**Living Room** 11' 9" x 11' 5" ( 3.58m x 3.48m )

**Kitchen / Dining Room** 13' 2" x 12' 2" ( 4.01m x 3.71m )

#### Landing

**Bedroom 1** 11' 9" x 10' 5" ( 3.58m x 3.17m )

**Bedroom 2** 11' 2" x 9' max ( 3.40m x 2.74m max )

Bathroom

Exterior

Rear Garden

**Garden Room** 15' 2" x 11' 2" ( 4.62m x 3.40m )