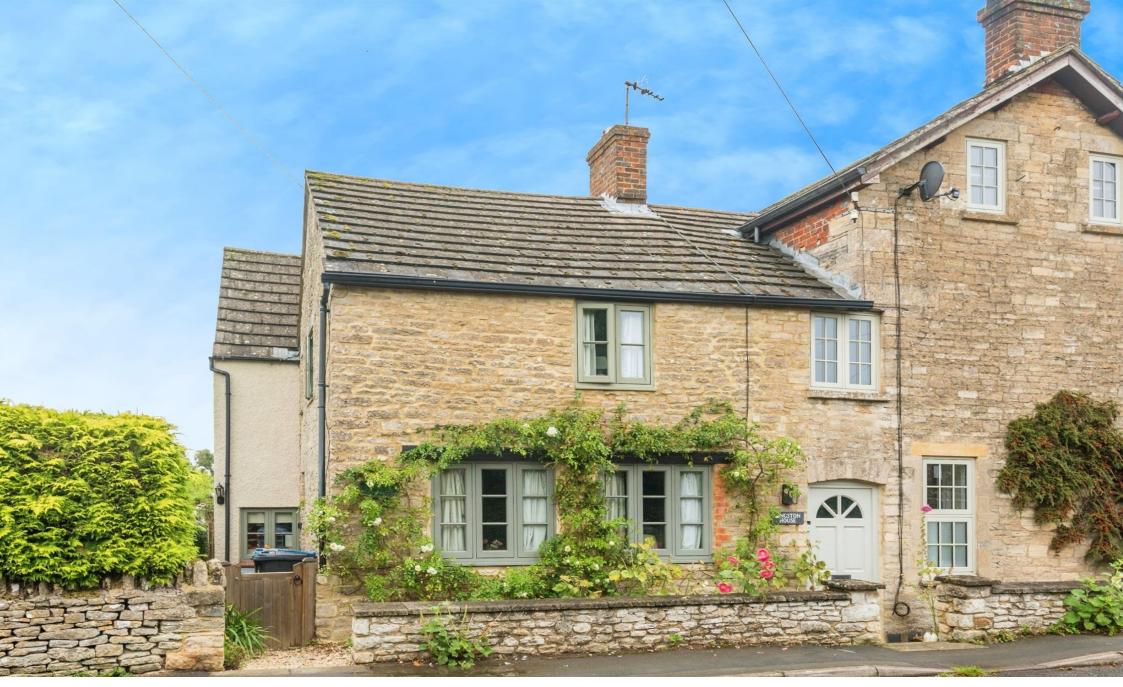

# New Yatt Road, North Leigh Witney

Pretty two bedroom period cottage situated at the heart of the highly regarded village of North Leigh which benefits from a large rear garden with an impressive garden room.

Charming two bedroom cottage originally dating back to the early 1800's with a later addition added in the 1920's. This pretty property benefits from a thoughtful fusion of contemporary styling with period features, the light and airy accommodation comprises two bedrooms, split level landing and a smartly appointed bathroom on the first floor. Downstairs the reception hallway leads to a cosy living room with wood burning stove and a dual aspect kitchen / dining room which is fully fitted and features a range cooker.

Externally there is a good size L-shaped garden which is mainly laid to lawn and has been cleverly landscaped with raised beds, footpath, paved and bricked patio areas, mature trees and a wonderful garden room which includes en-suite facilities.