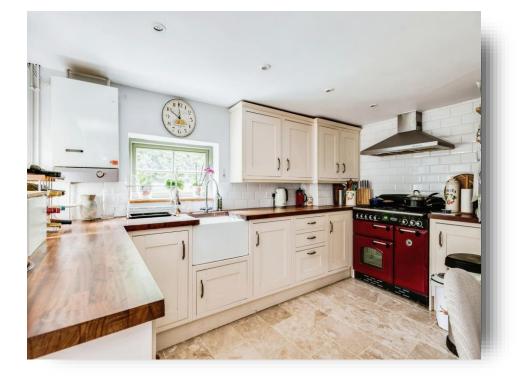

Charming two bedroom cottage originally dating back to the early 1800's with a later addition added in the 1920's. This pretty property benefits from a thoughtful fusion of contemporary styling with period features, the light and airy accommodation comprises two bedrooms, split level landing and a smartly appointed bathroom on the first floor. Downstairs the reception hallway leads to a cosy living room with wood burning stove and a dual aspect kitchen / dining room which is fully fitted and features a range cooker.

#### **Reception Hallway**

**Living Room** 11' 9" x 11' 5" ( 3.58m x 3.48m )

**Kitchen / Dining Room** 13' 2" x 12' 2" ( 4.01m x 3.71m )