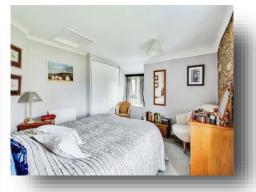

Charming two bedroom cottage originally dating back to the early 1800's with a later addition added in the 1920's. This pretty property benefits from a thoughtful fusion of contemporary styling with period features, the light and airy accommodation comprises two bedrooms, split level landing and a smartly appointed bathroom on the first floor. Downstairs the reception hallway leads to a cosy living room with wood burning stove and a dual aspect kitchen / dining room which is fully fitted and features a range cooker.

#### Landing

**Bedroom 1** 11' 9" x 10' 5" ( 3.58m x 3.17m )

**Bedroom 2** 11' 2" x 9' max ( 3.40m x 2.74m max )

Bathroom

Exterior

Rear Garden

**Garden Room** 15' 2" x 11' 2" ( 4.62m x 3.40m )