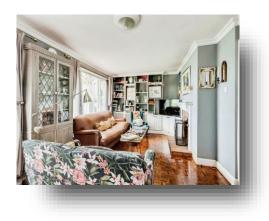

Extended link-detached family home which enjoys stunning countryside views towards Blenheim Palace to the rear. The generously proportioned and well presented accommodation comprises four double bedrooms, with the master bedroom offering en-suite facilities and dressing room. Downstairs a reception hallway gives access to a fitted kitchen / breakfast room, spacious living room, study, useful utility room, cloakroom and a large conservatory to the rear which provides an elevated view over the beautiful rear garden. There is ample off road parking with a large driveway to the front which leads to the front garden.

#### **Reception Hallway**

**Kitchen / Breakfast Room** 19' 7" x 8' 6" ( 5.97m x 2.59m )

**Living Room** 19' 8" x 11' 3" ( 5.99m x 3.43m )

**Study** 16' 4" x 9' 5" ( 4.98m x 2.87m )

**Conservatory** 16' 4" x 9' 5" ( 4.98m x 2.87m )