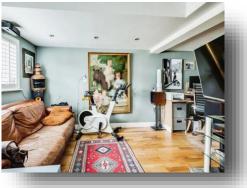

Extended link-detached family home which enjoys stunning countryside views towards Blenheim Palace to the rear. The generously proportioned and well presented accommodation comprises four double bedrooms, with the master bedroom offering en-suite facilities and dressing room. Downstairs a reception hallway gives access to a fitted kitchen / breakfast room, spacious living room, study, useful utility room, cloakroom and a large conservatory to the rear which provides an elevated view over the beautiful rear garden. There is ample off road parking with a large driveway to the front which leads to the front garden.

#### **Reception Hallway**

**Kitchen / Breakfast Room** 19' 7" x 8' 6" ( 5.97m x 2.59m )

**Living Room** 19' 8" x 11' 3" ( 5.99m x 3.43m )

**Study** 16' 4" x 9' 5" ( 4.98m x 2.87m )

**Conservatory** 16' 4" x 9' 5" ( 4.98m x 2.87m )