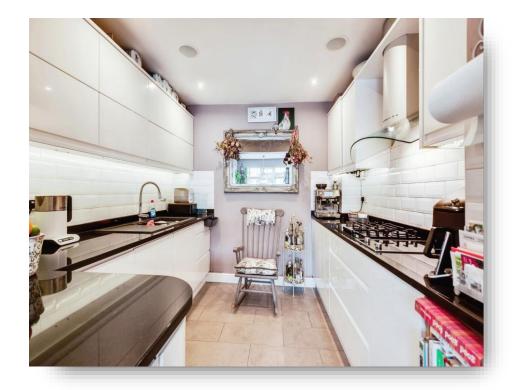

Extended link-detached family home which enjoys stunning countryside views towards Blenheim Palace to the rear. The generously proportioned and well presented accommodation comprises four double bedrooms, with the master bedroom offering en-suite facilities and dressing room. Downstairs a reception hallway gives access to a fitted kitchen / breakfast room, spacious living room, study, useful utility room, cloakroom and a large conservatory to the rear which provides an elevated view over the beautiful rear garden. There is ample off road parking with a large driveway to the front which leads to the front garden.

#### **Reception Hallway**

**Kitchen / Breakfast Room** 19' 7" x 8' 6" ( 5.97m x 2.59m )

**Living Room** 19' 8" x 11' 3" ( 5.99m x 3.43m )

**Study** 16' 4" x 9' 5" ( 4.98m x 2.87m )

**Conservatory** 16' 4" x 9' 5" ( 4.98m x 2.87m )