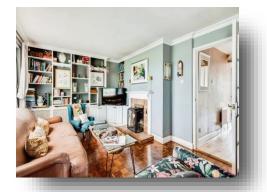

Extended link-detached family home which enjoys stunning countryside views towards Blenheim Palace to the rear. The generously proportioned and well presented accommodation comprises four double bedrooms, with the master bedroom offering en-suite facilities and dressing room. Downstairs a reception hallway gives access to a fitted kitchen / breakfast room, spacious living room, study, useful utility room, cloakroom and a large conservatory to the rear which provides an elevated view over the beautiful rear garden. There is ample off road parking with a large driveway to the front which leads to the front garden.

#### **Reception Hallway**

**Kitchen / Breakfast Room** 19' 7" x 8' 6" ( 5.97m x 2.59m )

**Living Room** 19' 8" x 11' 3" ( 5.99m x 3.43m )

**Study** 16' 4" x 9' 5" ( 4.98m x 2.87m )

**Conservatory** 16' 4" x 9' 5" ( 4.98m x 2.87m )