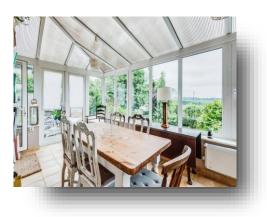

Extended link-detached family home which enjoys stunning countryside views towards Blenheim Palace to the rear. The generously proportioned and well presented accommodation comprises four double bedrooms, with the master bedroom offering en-suite facilities and dressing room. Downstairs a reception hallway gives access to a fitted kitchen / breakfast room, spacious living room, study, useful utility room, cloakroom and a large conservatory to the rear which provides an elevated view over the beautiful rear garden. There is ample off road parking with a large driveway to the front which leads to the front garden.

#### **Reception Hallway**

**Kitchen / Breakfast Room** 19' 7" x 8' 6" ( 5.97m x 2.59m )

**Living Room** 19' 8" x 11' 3" ( 5.99m x 3.43m )

**Study** 16' 4" x 9' 5" ( 4.98m x 2.87m )

**Conservatory** 16' 4" x 9' 5" ( 4.98m x 2.87m )