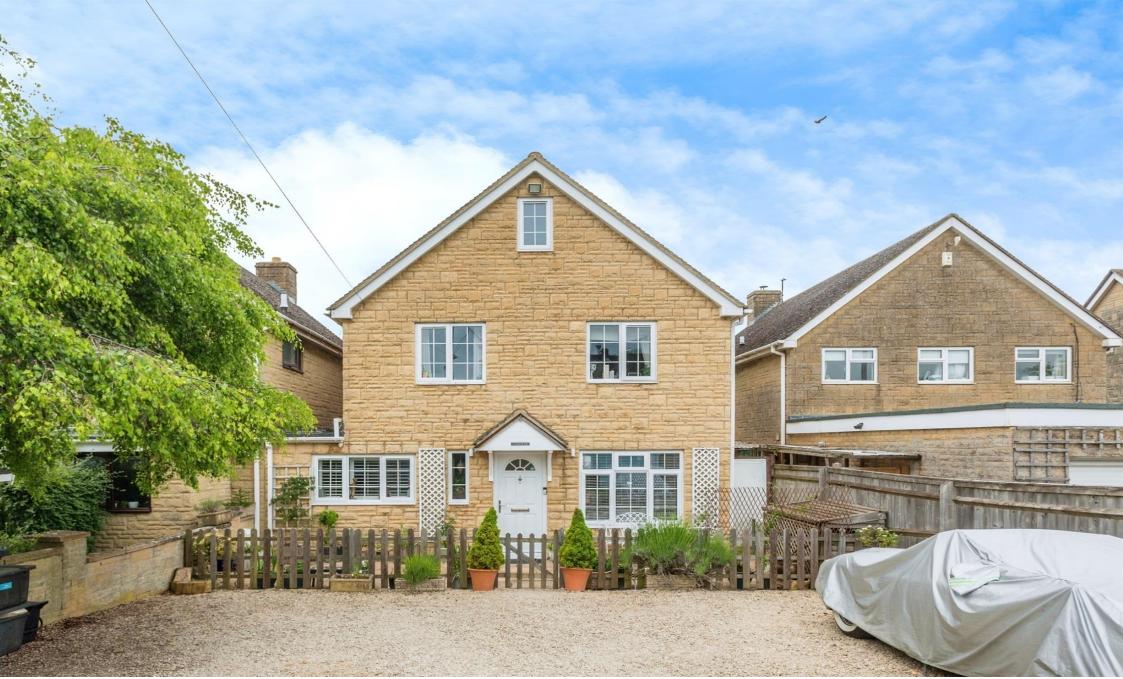

## Shepherds Farm Main Road, Long Hanborough Witney

Extended link-detached family home which enjoys exceptional countryside views to the rear towards Blenheim Palace. Offering four double bedrooms, two reception rooms, fitted kitchen / breakfast room and a large rear conservatory at the heart of the popular village of Long Hanborough.

Extended link-detached family home which enjoys stunning countryside views towards Blenheim Palace to the rear. The generously proportioned and well presented accommodation comprises four double bedrooms, with the master bedroom offering en-suite facilities and dressing room. Downstairs a reception hallway gives access to a fitted kitchen / breakfast room, spacious living room, study, useful utility room, cloakroom and a large conservatory to the rear which provides an elevated view over the beautiful rear garden. There is ample off road parking with a large driveway to the front which leads to the front garden.