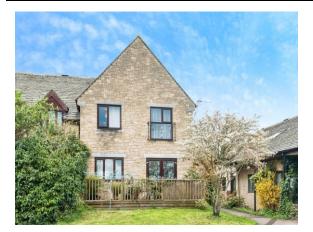

### >> key features

- > Two bedroom maisonette
- > Fitted kitchen
- > Well appointed bathroom
- > Dual aspect living room
- > Allocated parking
- > Private decked garden and shared garden
- > No onward chain
- > Share of the freehold
- > EPC Rating: C

### >> short description

Two bedroom maisonette with fitted kitchen, dual aspect living room and smartly presented bathroom. Externally there is a private decked area, shared garden and allocated parking. Offered with no onward chain and a share of the freehold.

### >> long description

Offered with no onward chain, this delightful maisonette offers well proportioned accommodation comprising two bedrooms, dual aspect living room with French doors opening to a decked private area which overlooks a shared garden, fitted kitchen and smartly appointed bathroom. The property further benefits from designated parking and a share of the freehold which means no monthly service or ground rent charges.