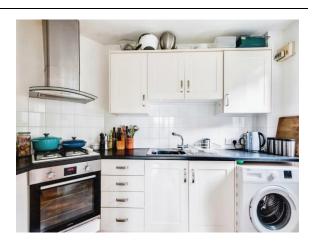

### >> key features

- > Two bedroom maisonette
- > Fitted kitchen
- > Well appointed bathroom
- > Dual aspect living room
- > Allocated parking
- > Private decked garden and shared garden
- > No onward chain
- > Share of the freehold
- > EPC Rating: C

### >> short description

Two bedroom maisonette with fitted kitchen, dual aspect living room and smartly presented bathroom. Externally there is a private decked area, shared garden and allocated parking. Offered with no onward chain and a share of the freehold.

### >> long description

Offered with no onward chain, this delightful maisonette offers well proportioned accommodation comprising two bedrooms, dual aspect living room with French doors opening to a decked private area which overlooks a shared garden, fitted kitchen and smartly appointed bathroom. The property further benefits from designated parking and a share of the freehold which means no monthly service or ground rent charges.

#### >> room description

**Reception Hallway** 

Living Room 15' 6" x 10' 6" ( 4.72m x 3.20m ) Kitchen 10' 10" x 5' 11" ( 3.30m x 1.80m ) Bathroom Bedroom 1 12' x 8' 5" ( 3.66m x 2.57m ) Bedroom 2

10' 10" x 6' ( 3.30m x 1.83m )