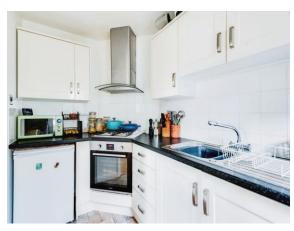

### >> key features

- > Two bedroom maisonette
- > Fitted kitchen
- > Well appointed bathroom
- > Dual aspect living room
- > Allocated parking
- > Private decked garden and shared garden
- > No onward chain
- > Share of the freehold
- > EPC Rating: C

### >> short description

Two bedroom maisonette with fitted kitchen, dual aspect living room and smartly presented bathroom. Externally there is a private decked area, shared garden and allocated parking. Offered with no onward chain and a share of the freehold.

### >> long description

Offered with no onward chain, this delightful maisonette offers well proportioned accommodation comprising two bedrooms, dual aspect living room with French doors opening to a decked private area which overlooks a shared garden, fitted kitchen and smartly appointed bathroom. The property further benefits from designated parking and a share of the freehold which means no monthly service or ground rent charges.

#### >> room description

**Reception Hallway** 

Living Room 15' 6" x 10' 6" ( 4.72m x 3.20m ) Kitchen 10' 10" x 5' 11" ( 3.30m x 1.80m ) Bathroom Bedroom 1 12' x 8' 5" ( 3.66m x 2.57m ) Bedroom 2

10' 10" x 6' ( 3.30m x 1.83m )