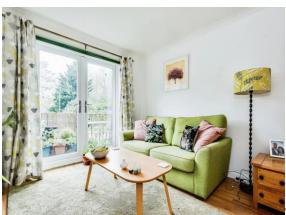

### >> key features

- > Two bedroom maisonette
- > Fitted kitchen
- > Well appointed bathroom
- > Dual aspect living room
- > Allocated parking
- > Private decked garden and shared garden
- > No onward chain
- > Share of the freehold
- > EPC Rating: C

### >> short description

Two bedroom maisonette with fitted kitchen, dual aspect living room and smartly presented bathroom. Externally there is a private decked area, shared garden and allocated parking. Offered with no onward chain and a share of the freehold.

### >> long description

Offered with no onward chain, this delightful maisonette offers well proportioned accommodation comprising two bedrooms, dual aspect living room with French doors opening to a decked private area which overlooks a shared garden, fitted kitchen and smartly appointed bathroom. The property further benefits from designated parking and a share of the freehold which means no monthly service or ground rent charges.

#### >> room description

**Reception Hallway** 

Living Room 15' 6" x 10' 6" ( 4.72m x 3.20m ) Kitchen 10' 10" x 5' 11" ( 3.30m x 1.80m ) Bathroom Bedroom 1 12' x 8' 5" ( 3.66m x 2.57m ) Bedroom 2

10' 10" x 6' ( 3.30m x 1.83m )