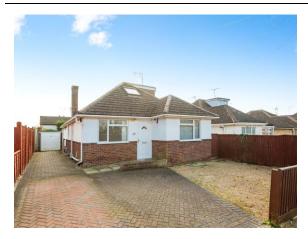

### >> short description

A 4 bedrom 2 bathroom detached Chalet Bungalow set back from the street with plenty of parking. Benefiting from a garage and large rear garden the property comes to the market with no onward chain and is in need of internal moderisation.

### >> long description

A fantastic 4 bedroom bugalow that has been converted into the loft. The property benefits from plenty of parking both at the front and side leading down to the garage. Internally the ground floor has two bedrooms and a bathroom at the front with a dining area leading through to the kitchen/breakfast room at the rear along with a large reception room. The garden can be accessed through either the double doors in the reception room, the back door from the kitchen and also a side gate next to the garage. The first floor has two further bedrooms and a bath/shower room.