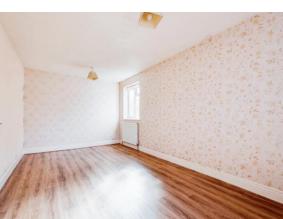

### >> long description

A fantastic 4 bedroom bugalow that has been converted into the loft. The property benefits from plenty of parking both at the front and side leading down to the garage. Internally the ground floor has two bedrooms and a bathroom at the front with a dining area leading through to the kitchen/breakfast room at the rear along with a large reception room. The garden can be accessed through either the double doors in the reception room, the back door from the kitchen and also a side gate next to the garage. The first floor has two further bedrooms and a bath/shower room.

#### **Entrance Hall**

18' 10" x 3' 4" (5.74m x 1.02m) Study 8' 6" x 6' 11" (2.59m x 2.11m) Lounge 25' 4" x 11' 4" (7.72m x 3.45m) **Dining Room** 11' 10" x 10' 9" ( 3.61m x 3.28m ) **Kitchen** 11' 3" x 11' 10" ( 3.43m x 3.61m ) **Bedroom One** 11' 1" x 19' 6" ( 3.38m x 5.94m ) **Bedroom Two** 10' 9" x 12' 10" ( 3.28m x 3.91m ) **Bedroom Three** 12' 3" x 10' 11" ( 3.73m x 3.33m ) **Bathroom** 5' 4" x 7' 5" ( 1.63m x 2.26m )