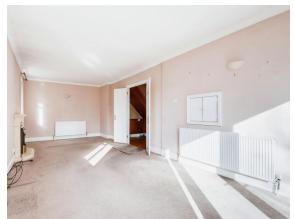

### >> long description

A fantastic 4 bedroom bugalow that has been converted into the loft. The property benefits from plenty of parking both at the front and side leading down to the garage. Internally the ground floor has two bedrooms and a bathroom at the front with a dining area leading through to the kitchen/breakfast room at the rear along with a large reception room. The garden can be accessed through either the double doors in the reception room, the back door from the kitchen and also a side gate next to the garage. The first floor has two further bedrooms and a bath/shower room.

#### **Entrance Hall**

18' 10" x 3' 4" (5.74m x 1.02m) Study 8' 6" x 6' 11" (2.59m x 2.11m) Lounge 25' 4" x 11' 4" (7.72m x 3.45m) **Dining Room** 11' 10" x 10' 9" ( 3.61m x 3.28m ) **Kitchen** 11' 3" x 11' 10" ( 3.43m x 3.61m ) **Bedroom One** 11' 1" x 19' 6" ( 3.38m x 5.94m ) **Bedroom Two** 10' 9" x 12' 10" ( 3.28m x 3.91m ) **Bedroom Three** 12' 3" x 10' 11" ( 3.73m x 3.33m ) **Bathroom** 5' 4" x 7' 5" ( 1.63m x 2.26m )