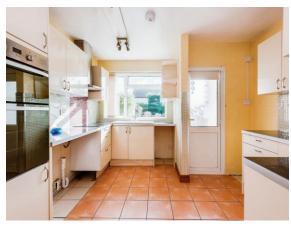

### >> long description

A fantastic 4 bedroom bugalow that has been converted into the loft. The property benefits from plenty of parking both at the front and side leading down to the garage. Internally the ground floor has two bedrooms and a bathroom at the front with a dining area leading through to the kitchen/breakfast room at the rear along with a large reception room. The garden can be accessed through either the double doors in the reception room, the back door from the kitchen and also a side gate next to the garage. The first floor has two further bedrooms and a bath/shower room.

#### **Entrance Hall**

18' 10" x 3' 4" (5.74m x 1.02m) Study 8' 6" x 6' 11" (2.59m x 2.11m) Lounge 25' 4" x 11' 4" (7.72m x 3.45m) **Dining Room** 11' 10" x 10' 9" ( 3.61m x 3.28m ) **Kitchen** 11' 3" x 11' 10" ( 3.43m x 3.61m ) **Bedroom One** 11' 1" x 19' 6" ( 3.38m x 5.94m ) **Bedroom Two** 10' 9" x 12' 10" ( 3.28m x 3.91m ) **Bedroom Three** 12' 3" x 10' 11" ( 3.73m x 3.33m ) **Bathroom** 5' 4" x 7' 5" ( 1.63m x 2.26m )