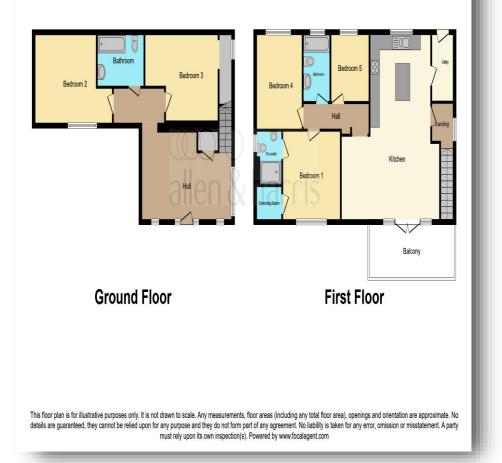

## welcome to Tanglewood Bluebell Close, Abertridwr Caerphilly

- Executive New Build Home With Breathtaking Views Over Rolling Hills
- A Simply Stunning Open Plan Living Area And Modern Kitchen With Some Fitted Appliances
- Five Well-Proportioned Bedrooms (Or Four With Additional Reception To

## £380,000

Need To Part Exchange? Please Note

• alcony With Unbeli evable