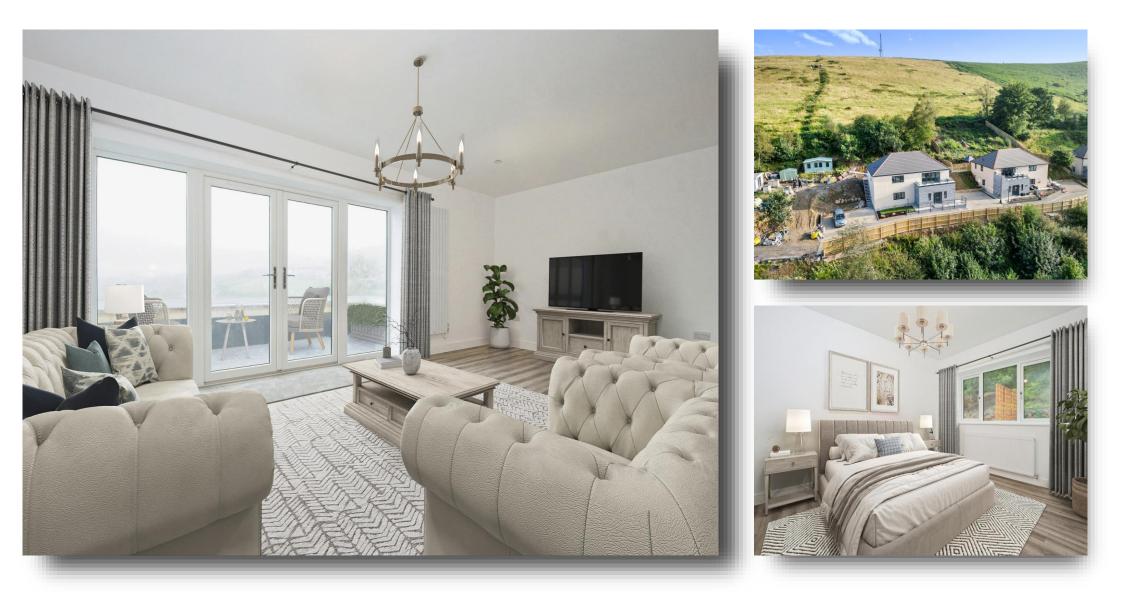

## welcome to Tanglewood Bluebell Close, Abertridwr Caerphilly

- Executive New Build Home With Breathtaking Views Over Rolling Hills
- A Simply Stunning Open Plan Living Area And Modern Kitchen With Some Fitted Appliances
- Five Well-Proportioned Bedrooms (Or Four With Additional Reception To

## £380,000

Need To Part Exchange? Please Note

• alcony With Unbeli evable