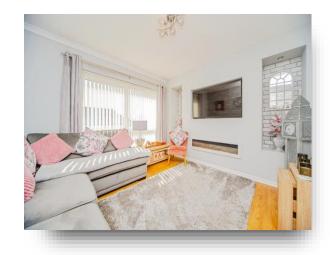

## **Living Room**

11' 9" x 11' 8" ( 3.58m x 3.56m ) Double glazed window to front, TV point, coved ceiling, wood effect flooring.