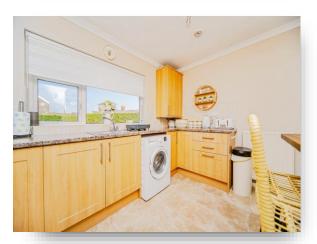

#### Kitchen

11' x 8' 11" ( 3.35m x 2.72m )

Fitted with wall and base units, integral fridge/freezer, integral gas hob & oven, extractor hood, plumbing for washing machine, double glazed window to rear, one and an half sink and drainer, tile splash back, radiator, fitted breakfast bar.