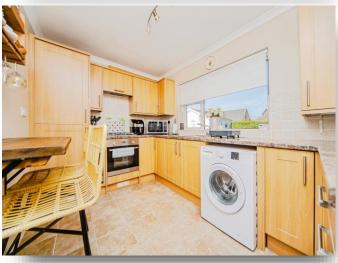

#### Kitchen

11' x 8' 11" ( 3.35m x 2.72m )

Fitted with wall and base units, integral fridge/freezer, integral gas hob & oven, extractor hood, plumbing for washing machine, double glazed window to rear, one and an half sink and drainer, tile splash back, radiator, fitted breakfast bar.