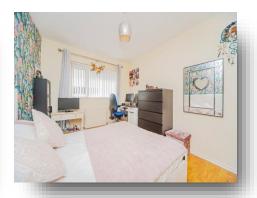

#### **Bedroom One**

11' 8" x 9' 5" ( 3.56m x 2.87m )
Double glazed window to front, radiator, Internet connection, built-in wardrobes, wood effect flooring.