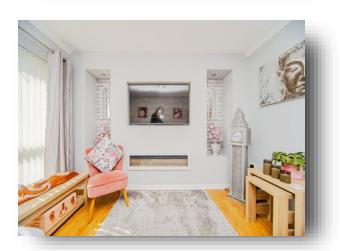

## **Living Room**

11' 9" x 11' 8" ( 3.58m x 3.56m ) Double glazed window to front, TV point, coved ceiling, wood effect flooring.