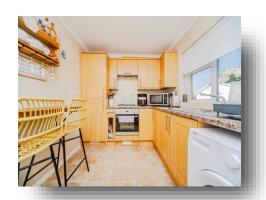

#### Kitchen

11' x 8' 11" ( 3.35m x 2.72m )

Fitted with wall and base units, integral fridge/freezer, integral gas hob & oven, extractor hood, plumbing for washing machine, double glazed window to rear, one and an half sink and drainer, tile splash back, radiator, fitted breakfast bar.