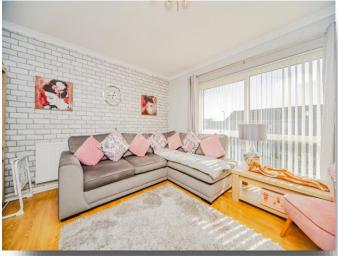

## **Living Room**

11' 9" x 11' 8" ( 3.58m x 3.56m ) Double glazed window to front, TV point, coved ceiling, wood effect flooring.