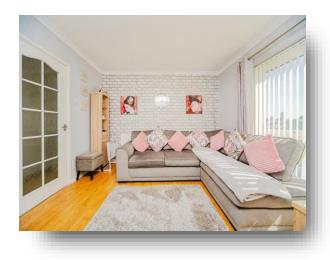

## **Living Room**

11' 9" x 11' 8" ( 3.58m x 3.56m ) Double glazed window to front, TV point, coved ceiling, wood effect flooring.