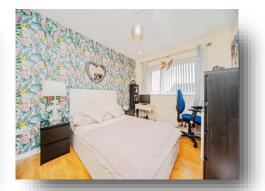

#### **Bedroom Two**

9' 6" x 8' 5" ( 2.90m x 2.57m ) Double gazed window to rear, radiator, fitted wardrobe.