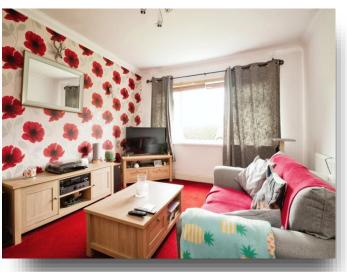

### **Living Room**

15' 2" x 13' 8" ( 4.62m x 4.17m )

Double glazed window to side aspect, radiator, carpet.