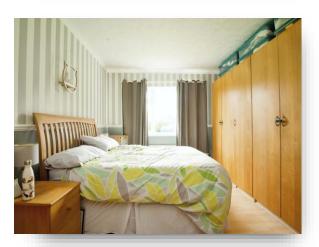

#### **Bedroom One**

14' 7" x 11' (4.45m x 3.35m)

Double glazed window to side aspect, radiator, wood effect flooring.