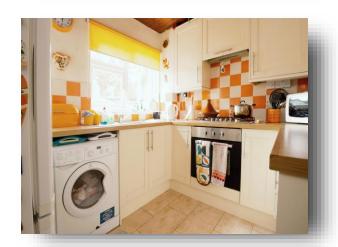

#### Kitchen

10' 5" x 8' 6" ( 3.17m x 2.59m )

Double glazed windows to side aspect, tiled flooring, a range of base and wall units with contrasting square edge work surfaces over, gas hob, electric oven, space for white goods, inset sink and draining board. Part tiled splash back.