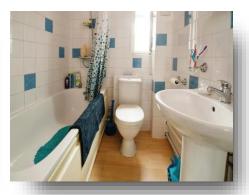

#### **Bathroom**

Double glazed window with obscure glass to side aspect, wood effect flooring, tiled walls, W.C, wash hand basin, panelled bath with overhead shower.