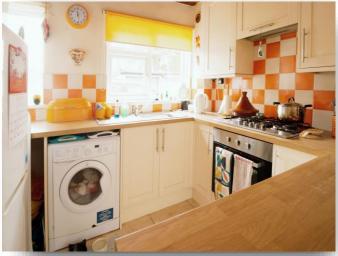

#### Kitchen

10' 5" x 8' 6" ( 3.17m x 2.59m )

Double glazed windows to side aspect, tiled flooring, a range of base and wall units with contrasting square edge work surfaces over, gas hob, electric oven, space for white goods, inset sink and draining board. Part tiled splash back.