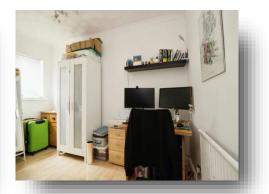

#### **Bedroom Two**

12' 5" x 9' (3.78m x 2.74m)

Double glazed window to side aspect, wood effect flooring, radiator.