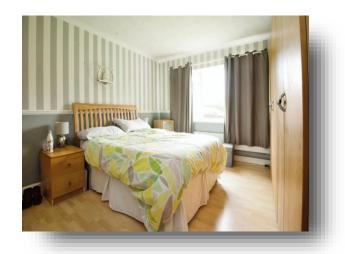

#### **Bedroom One**

14' 7" x 11' (4.45m x 3.35m)

Double glazed window to side aspect, radiator, wood effect flooring.

#### **Bedroom Two**

12' 5" x 9' (3.78m x 2.74m)

Double glazed window to side aspect, wood effect flooring, radiator.