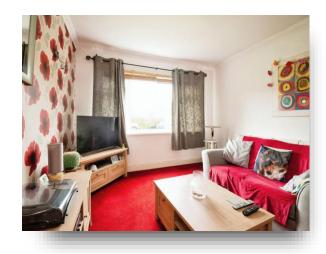

### **Living Room**

15' 2" x 13' 8" ( 4.62m x 4.17m )

Double glazed window to side aspect, radiator, carpet.