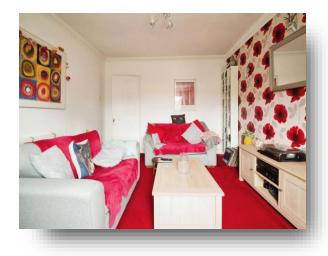

### **Living Room**

15' 2" x 13' 8" ( 4.62m x 4.17m )

Double glazed window to side aspect, radiator, carpet.