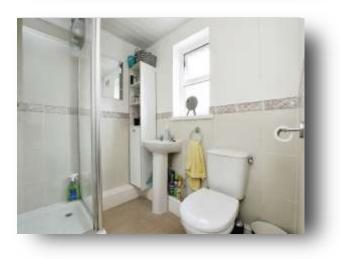

#### **Shower Room**

Three piece suite including; Shower, wash basin, low level w/c. Extractor fan, electric wall mounted heater, obscure double glazed window to rear

Landing Cupboard, double glazed window to side