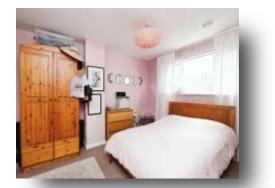

**Bedroom One** 12' 5" x 10' 10" ( 3.78m x 3.30m ) Double glazed window to front, radiator

**Bedroom Two** 9' 6" x 11' 9" ( 2.90m x 3.58m ) Double glazed window to rear, radiator

**Bedroom Three** 8' 6" x 8' 1" ( 2.59m x 2.46m ) Double glazed window to front, radiator