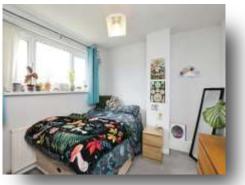

**Bedroom One** 12' 5" x 10' 10" ( 3.78m x 3.30m ) Double glazed window to front, radiator

**Bedroom Two** 9' 6" x 11' 9" ( 2.90m x 3.58m ) Double glazed window to rear, radiator

**Bedroom Three** 8' 6" x 8' 1" ( 2.59m x 2.46m ) Double glazed window to front, radiator