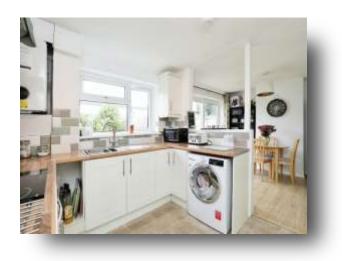

#### Kitchen

9' x 9' 5" ( $2.74m \times 2.87m$ ) Range of wall and base units, work surfaces, sink, oven, hob with cooker hood over, boiler, space for white goods, double glazed window to rear, open to dining area

#### **Dining Room**

9' 7" x 9' 9" ( 2.92m x 2.97m ) Breakfast bar, double glazed sliding doors to the garden, radiator