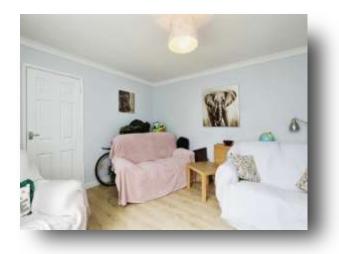

#### Lounge

13' 2" x 12' (4.01m x 3.66m) Double glazed window to front, radiator