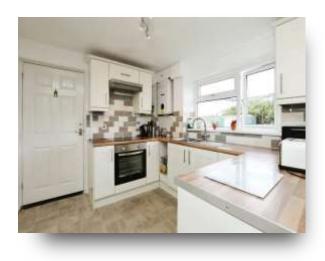

#### Kitchen

9' x 9' 5" ( $2.74m \times 2.87m$ ) Range of wall and base units, work surfaces, sink, oven, hob with cooker hood over, boiler, space for white goods, double glazed window to rear, open to dining area

#### **Dining Room**

9' 7" x 9' 9" ( 2.92m x 2.97m ) Breakfast bar, double glazed sliding doors to the garden, radiator