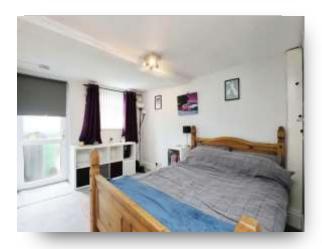

**Bedroom One** 12' 5" x 10' 10" ( 3.78m x 3.30m ) Double glazed window to front, radiator

**Bedroom Two** 9' 6" x 11' 9" ( 2.90m x 3.58m ) Double glazed window to rear, radiator

**Bedroom Three** 8' 6" x 8' 1" ( 2.59m x 2.46m ) Double glazed window to front, radiator