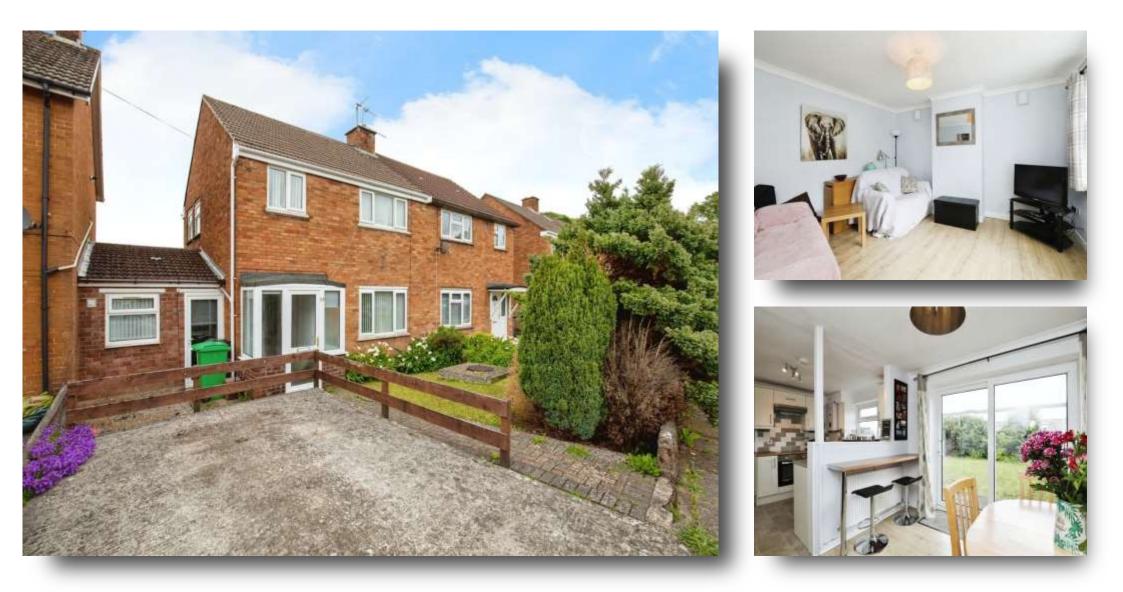

# **Clarbeston Road, Cardiff**

Located In A Popular Area Of Llandaff North Is This Chain Free Link Semi-Detached Home Benefiting From An Annex, Open Plan Kitchen Diner, Driveway And Well Maintained Gardens.

#### Lounge

13' 2" x 12' (4.01m x 3.66m) Double glazed window to front, radiator

#### Kitchen

9' x 9' 5" ( $2.74m \times 2.87m$ ) Range of wall and base units, work surfaces, sink, oven, hob with cooker hood over, boiler, space for white goods, double glazed window to rear, open to dining area

#### **Dining Room**

9' 7" x 9' 9" ( 2.92m x 2.97m ) Breakfast bar, double glazed sliding doors to the garden, radiator

#### Annex

11' 8" x 9' 3" (  $3.56m \times 2.82m$  ) Front door. double glazed windows to the front, door to garden, door linking to main building