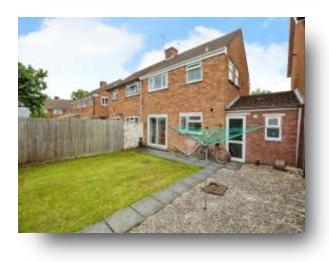

### Rear Garden

North East facing, stone section, area laid to lawn, metal shed