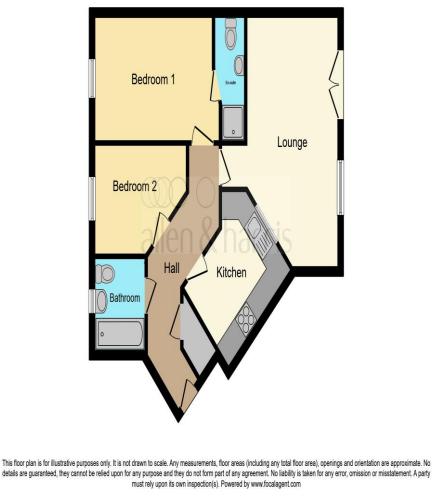

## £165,000

Entrance Hall

#### Bathroom

Reception Room 17' 10" longest x 11' 2" ( 5.44m longest x 3.40m )

**Kitchen** 9' 9" x 7' 8" ( 2.97m x 2.34m )

Bedroom One

14' 8" x 9' (4.47m x 2.74m) **Ensuite** 

**Bedroom Two** 10' 9" x 8' 1" ( 3.28m x 2.46m )