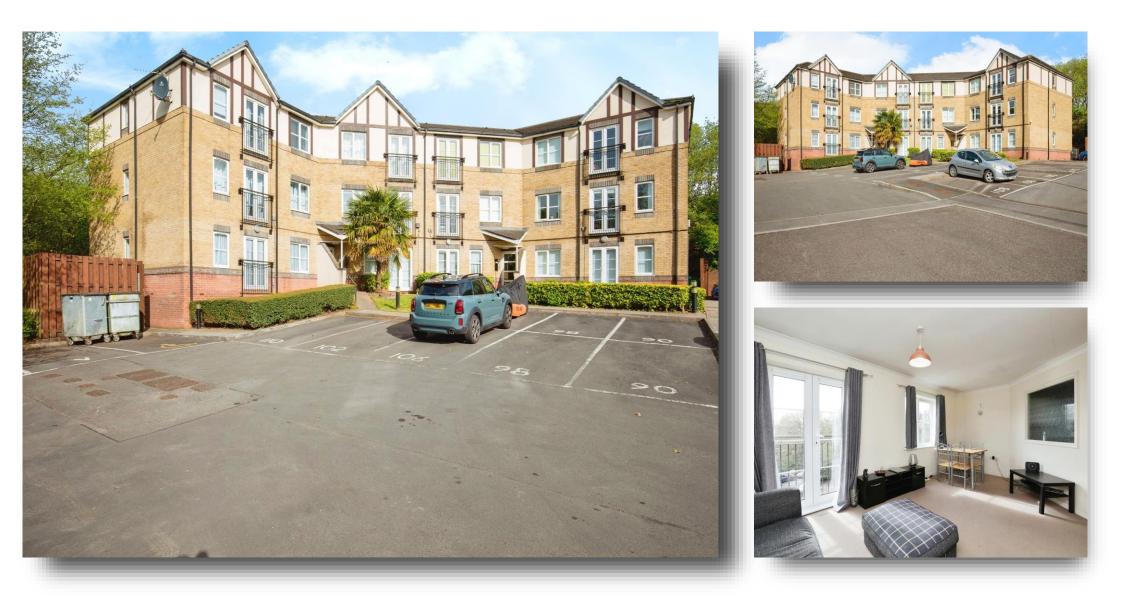

### welcome to Heol Llinos, Cardiff

- Top Floor Two Bedroom Flat
- Juliette Balcony In Lounge/Diner
- Integrated Kitchen With Ample Storage

Tenure: Leasehold

EPC Rating: C This is a Leasehold property with details as follows; Term of Lease 999

## £165,000

Entrance Hall