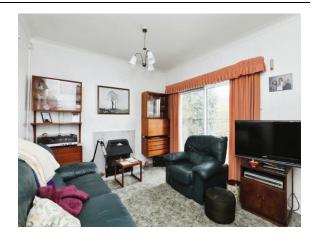

#### **Reception Room One**

15' 5" Extends into Bay x 9' 11" Extends into Fireplace alcove ( 4.70m Extends into Bay x 3.02m Extends into Fireplace alcove ) Bay Window to front, gas fireplace, radiator

#### **Reception Room Two**

20' 1" x 10' 11" ( 6.12m x 3.33m ) Decorative fireplace, double sliding doors to rear garden, window to side, sliding doors to kitchen, radiator

### >> property images

*Your Allen & Harris office:* 46 Merthyr Road, Whitchurch, CARDIFF, South Glamorgan, CF14 1DJ T 029 2069 2626 E whitchurch@allenandharris.co.uk

21 Caegwyn Road, Cardiff, South Glamorgan, Wales, CF14 1QN
Date: 11 June 2024
Property Ref and Version: WTC109021 - 0011