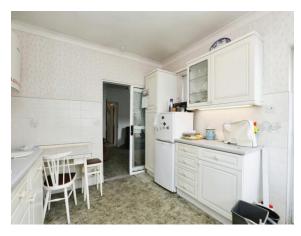

#### Kitchen

13' 3" x 9' 11" ( 4.04m x 3.02m ) Combi boiler, door and window to rear garden, gas hob, electric oven and extractor fan. Space for fridge/freezer, washing machine, radiator

### >> property images

*Your Allen & Harris office:* 46 Merthyr Road, Whitchurch, CARDIFF, South Glamorgan, CF14 1DJ T 029 2069 2626 E whitchurch@allenandharris.co.uk

21 Caegwyn Road, Cardiff, South Glamorgan, Wales, CF14 1QN
Date: 11 June 2024
Property Ref and Version: WTC109021 - 0011

### >> property images

*Your Allen & Harris office:* 46 Merthyr Road, Whitchurch, CARDIFF, South Glamorgan, CF14 1DJ **T** 029 2069 2626 **E** whitchurch@allenandharris.co.uk

21 Caegwyn Road, Cardiff, South Glamorgan, Wales, CF14 1QNDate: 11 June 2024Property Ref and Version: WTC109021 - 0011

#### >> property images

21 Caegwyn Road, Cardiff, South Glamorgan, Wales, CF14 1QNDate: 11 June 2024Property Ref and Version: WTC109021 - 0011