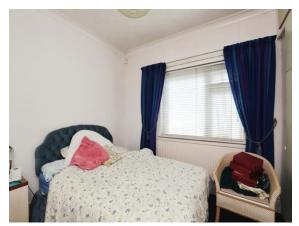

#### **Bedroom Two**

9' 10" x 9' 9" ( 3.00m x 2.97m ) Window to front, radiator

#### **Bedroom Three**

7' 2" x 6' 9" ( 2.18m x 2.06m ) Window to side, radiator