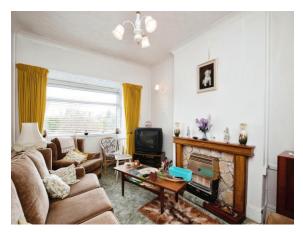

#### **Reception Room One**

15' 5" Extends into Bay x 9' 11" Extends into Fireplace alcove ( 4.70m Extends into Bay x 3.02m Extends into Fireplace alcove ) Bay Window to front, gas fireplace, radiator

#### **Reception Room Two**

20' 1" x 10' 11" ( 6.12m x 3.33m ) Decorative fireplace, double sliding doors to rear garden, window to side, sliding doors to kitchen, radiator