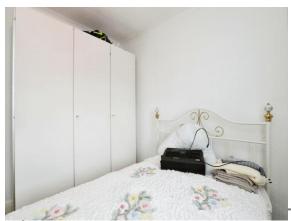

#### **Bedroom One**

9' 10" x 9' 4" ( 3.00m x 2.84m ) Inclusive of fitted wardrobes, window to side, radiator