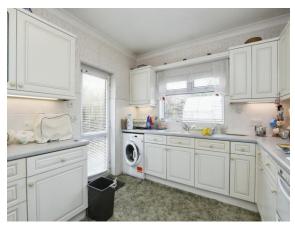

#### Kitchen

13' 3" x 9' 11" ( 4.04m x 3.02m ) Combi boiler, door and window to rear garden, gas hob, electric oven and extractor fan. Space for fridge/freezer, washing machine, radiator

### >> property images

*Your Allen & Harris office:* 46 Merthyr Road, Whitchurch, CARDIFF, South Glamorgan, CF14 1DJ T 029 2069 2626 E whitchurch@allenandharris.co.uk

21 Caegwyn Road, Cardiff, South Glamorgan, Wales, CF14 1QN
Date: 11 June 2024
Property Ref and Version: WTC109021 - 0011

### >> property images

*Your Allen & Harris office:* 46 Merthyr Road, Whitchurch, CARDIFF, South Glamorgan, CF14 1DJ **T** 029 2069 2626 **E** whitchurch@allenandharris.co.uk

21 Caegwyn Road, Cardiff, South Glamorgan, Wales, CF14 1QNDate: 11 June 2024Property Ref and Version: WTC109021 - 0011

#### >> property images

21 Caegwyn Road, Cardiff, South Glamorgan, Wales, CF14 1QNDate: 11 June 2024Property Ref and Version: WTC109021 - 0011