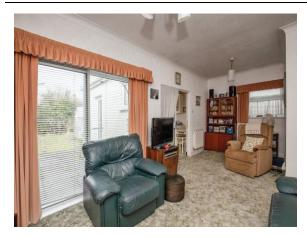

#### **Reception Room One**

15' 5" Extends into Bay x 9' 11" Extends into Fireplace alcove ( 4.70m Extends into Bay x 3.02m Extends into Fireplace alcove ) Bay Window to front, gas fireplace, radiator

#### **Reception Room Two**

20' 1" x 10' 11" ( 6.12m x 3.33m ) Decorative fireplace, double sliding doors to rear garden, window to side, sliding doors to kitchen, radiator

### >> property images

*Your Allen & Harris office:* 46 Merthyr Road, Whitchurch, CARDIFF, South Glamorgan, CF14 1DJ T 029 2069 2626 E whitchurch@allenandharris.co.uk

21 Caegwyn Road, Cardiff, South Glamorgan, Wales, CF14 1QN
Date: 11 June 2024
Property Ref and Version: WTC109021 - 0011

### >> property images

*Your Allen & Harris office:* 46 Merthyr Road, Whitchurch, CARDIFF, South Glamorgan, CF14 1DJ **T** 029 2069 2626 **E** whitchurch@allenandharris.co.uk

21 Caegwyn Road, Cardiff, South Glamorgan, Wales, CF14 1QNDate: 11 June 2024Property Ref and Version: WTC109021 - 0011

#### >> property images

21 Caegwyn Road, Cardiff, South Glamorgan, Wales, CF14 1QNDate: 11 June 2024Property Ref and Version: WTC109021 - 0011