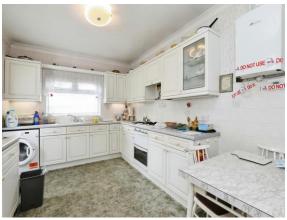

#### Kitchen

13' 3" x 9' 11" ( 4.04m x 3.02m ) Combi boiler, door and window to rear garden, gas hob, electric oven and extractor fan. Space for fridge/freezer, washing machine, radiator

### >> property images

*Your Allen & Harris office:* 46 Merthyr Road, Whitchurch, CARDIFF, South Glamorgan, CF14 1DJ T 029 2069 2626 E whitchurch@allenandharris.co.uk

21 Caegwyn Road, Cardiff, South Glamorgan, Wales, CF14 1QN
Date: 11 June 2024
Property Ref and Version: WTC109021 - 0011