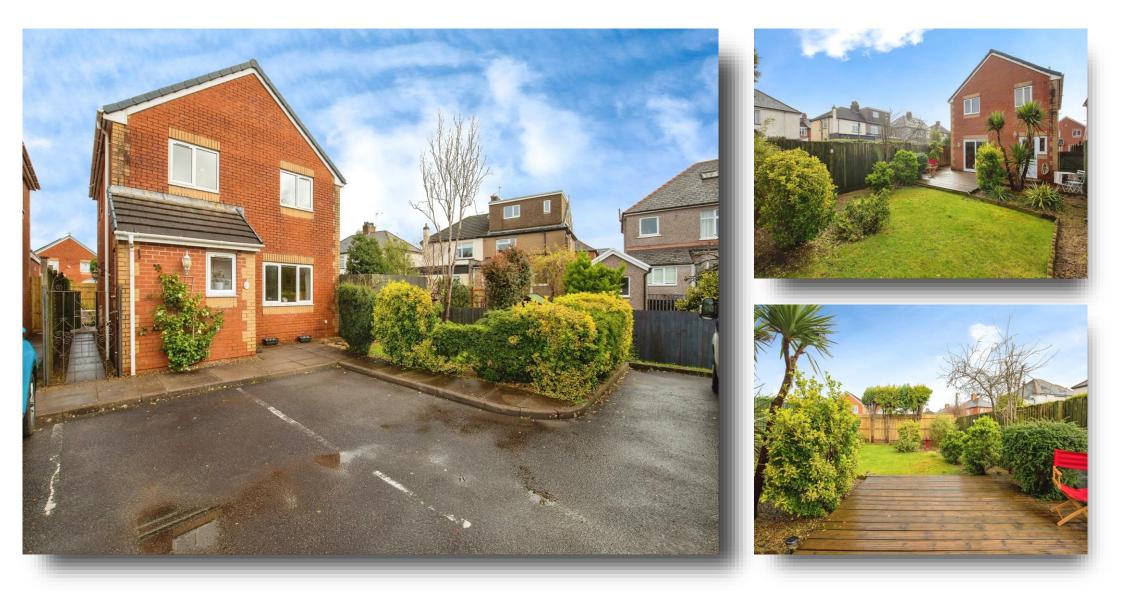

## welcome to Nant Y Fedw, Cardiff

- Lovely Detached Home In Hidden Cul De-Sac
- Two Spacious Reception Rooms
- Primary Bedroom With En Suite Shower Room

Tenure: Freehold

FPC Rating: Awaited

## £330,000

Entrance Hall Reception Room 1 12' x 11' 8" ( 3.66m x 3.56m ) Reception Room 2 12' 4" x 11' 7" ( 3.76m x 3.53m ) Kitchen 10' 3" x 7' 3" ( 3.12m x 2.21m ) Cloakroom Landing Bedroom 1

Two Further Well Proportioned Bedrooms

First Floor Bathroom And Ground Floor

W/Cs

11' 9" x 12' 4" ( 3.58m x 3.76m )

Side Garden

En Suite Bedroom 2 12' 7" x 9' 1" (3.84m x 2.77m) Bedroom 3 9' 2" widest x 10' 2" widest (2.79m widest x 3.10m widest) Bathroom Front Garden

Rear Garden

allen & harris

029 2069 2626

whitchurch@allenandharris.co.uk

46 Merthyr Road, Whitchurch, CARDIFF, South Glamorgan, CF14 1DJ

allenandharris.co.uk