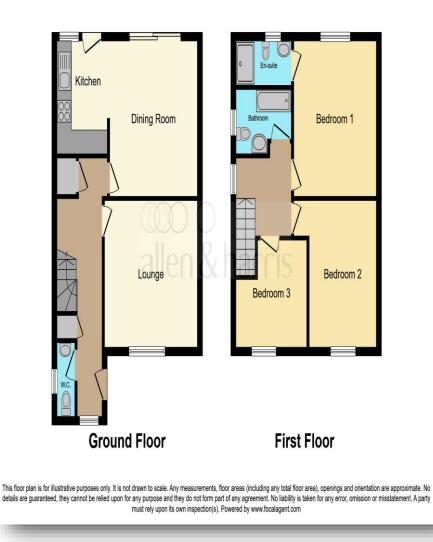

## £330,000

Entrance Hall Reception Room 1 12' x 11' 8" ( 3.66m x 3.56m ) Reception Room 2 12' 4" x 11' 7" ( 3.76m x 3.53m ) Kitchen 10' 3" x 7' 3" ( 3.12m x 2.21m ) Cloakroom Landing Bedroom 1

Two Further Well Proportioned Bedrooms

First Floor Bathroom And Ground Floor

W/Cs

11' 9" x 12' 4" ( 3.58m x 3.76m )

Side Garden

En Suite Bedroom 2 12' 7" x 9' 1" (3.84m x 2.77m) Bedroom 3 9' 2" widest x 10' 2" widest (2.79m widest x 3.10m widest) Bathroom Front Garden