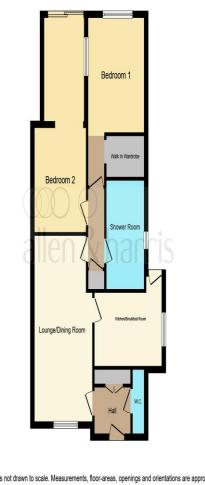

## £350,000

**Entrance Hall** Cloakroom **Reception Room** 19' 9" widest x 10' 4" widest ( 6.02m widest x 3.15m widest )

#### Kitchen

11' 7" widest x 9' 8" widest ( 3.53m widest x 2.95m widest )

Bedroom 1

20' 6" widest x 9' 1" widest ( 6.25m widest x 2.77m widest )

Bedroom 2

Hallway

widest x 2.77m widest )

Shower Room