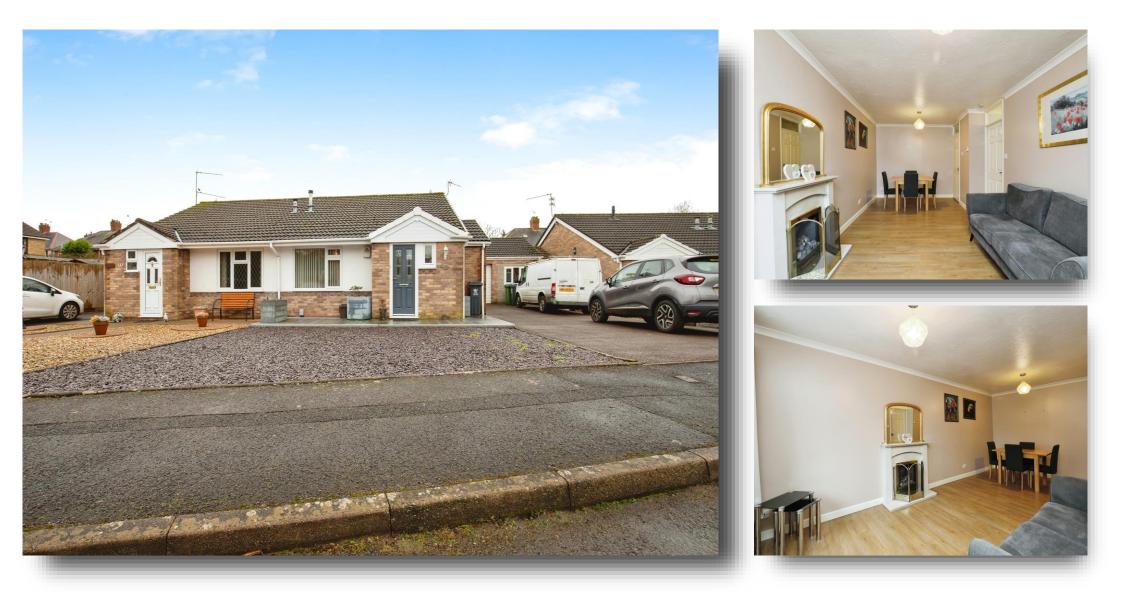

### welcome to Silver Birch Close, Cardiff

- Chain Free Semi-Detached Bungalow Two Double Bedrooms, Both With Garden •
- Generous Reception Room
- Modernised Kitchen Inclusive Of Appliances

Tenure: Freehold

## £350,000

**Entrance Hall** Cloakroom **Reception Room** 19' 9" widest x 10' 4" widest ( 6.02m widest x 3.15m widest )

#### Kitchen

11' 7" widest x 9' 8" widest ( 3.53m widest x 2.95m widest )

Bedroom 1

20' 6" widest x 9' 1" widest ( 6.25m widest x 2.77m widest )

Bedroom 2

Hallway

widest x 2.77m widest )

Shower Room

Front Garden

Rear Garden

**Agents Note** 

029 2069 2626

Access

whitchurch@allenandharris.co.uk

46 Merthyr Road, Whitchurch, CARDIFF, South Glamorgan, CF14 1DJ

allenandharris.co.uk