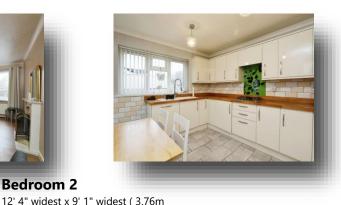

#### Kitchen

11' 7" widest x 9' 8" widest ( 3.53m widest x 2.95m widest )

Bedroom 1

20' 6" widest x 9' 1" widest ( 6.25m widest x 2.77m widest )

Bedroom 2

Hallway

widest x 2.77m widest )

Shower Room