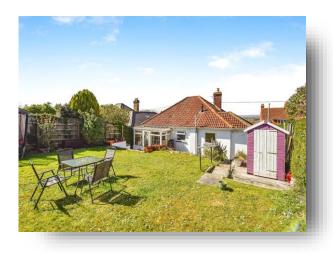

### Outside

Gardens

Front - Beautiful laid lawn with blossom tree and access to the parking.

Rear - Stunning and well maintained tiered rear garden with patio dining area, steps to the laid lawn, wooden storage shed, hedging and wood panel fencing.