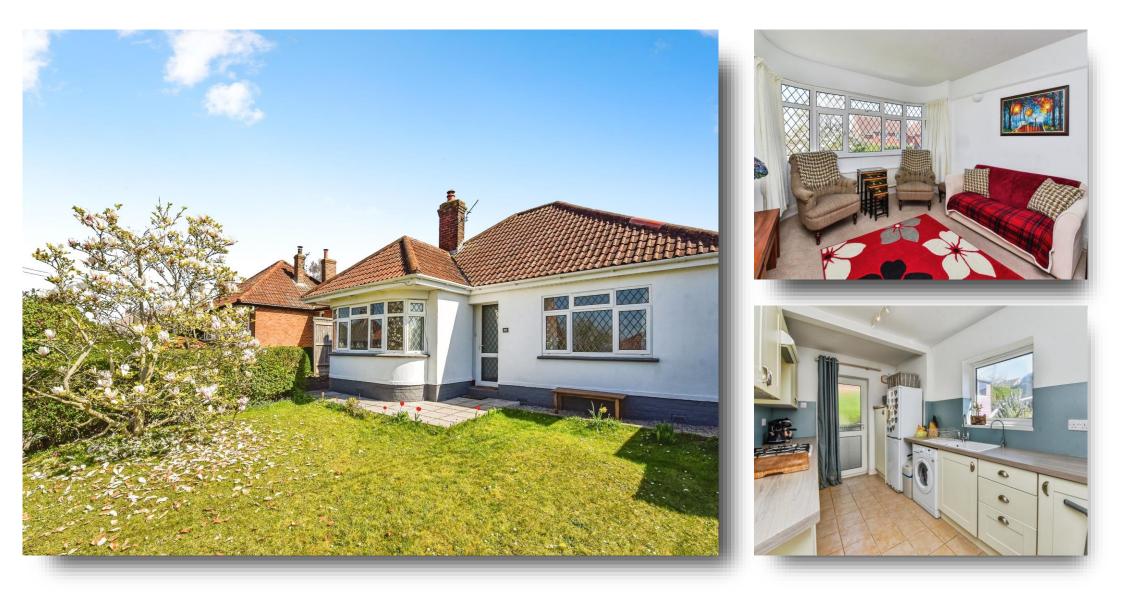

## The Butts, Westbury

Discover the charm of this two-bedroom detached bungalow located on The Butts, Westbury, just a stone's throw from the iconic Westbury White Horse. The Butts offers both front and rear gardens as well as driveway parking and is close to local shops and amenities.

#### **Living Room**

14' 6" max x 11' 11" max ( 4.42m max x 3.63m max ) Light and spacious living room to the front. Double glazed bay window to the front. TV point. Fireplace. Radiator.

#### Kitchen

13' 11" max x 8' 3" max ( 4.24m max x 2.51m max ) Fitted kitchen with side access. Double glazed window to the rear. Side door to the garden. Wall and base units. Sink and drainer. Space for fridge/freezer. Plumbing for washing machine. Integrated electric oven with four ring hob and extractor. Radiator.

### Outside

Gardens

Front - Beautiful laid lawn with blossom tree and access to the parking.

Rear - Stunning and well maintained tiered rear garden with patio dining area, steps to the laid lawn, wooden storage shed, hedging and wood panel fencing.