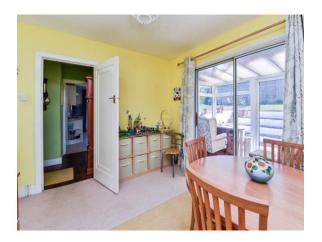

#### **Dining Room**

11' 10" x 11' 9" ( 3.61m x 3.58m ) Dining room with access into the conservatory. Sliding doors to the conservatory. Radiator.

#### Conservatory

10' 2" x 5' 8" ( 3.10m x 1.73m ) UPVC conservatory to the rear. Double glazed door to the rear.