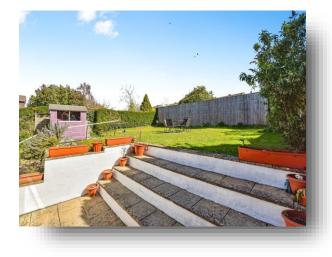

### Outside

Gardens

Front - Beautiful laid lawn with blossom tree and access to the parking.

Rear - Stunning and well maintained tiered rear garden with patio dining area, steps to the laid lawn, wooden storage shed, hedging and wood panel fencing.