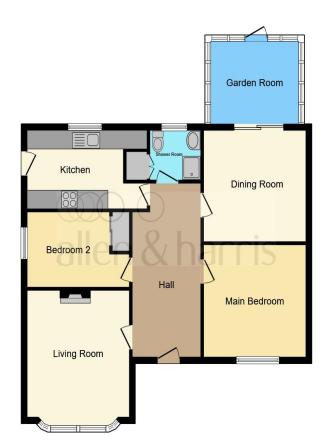

#### **Entrance Hall**

Entrance hall attaching to all areas of the home. Double glazed front door. Radiator.

#### **Living Room**

14' 6" max x 11' 11" max ( 4.42m max x 3.63m max ) Light and spacious living room to the front. Double glazed bay window to the front. TV point. Fireplace. Radiator.

#### Kitchen

13' 11" max x 8' 3" max ( 4.24m max x 2.51m max ) Fitted kitchen with side access. Double glazed window to the rear. Side door to the garden. Wall and base units. Sink and drainer. Space for fridge/freezer. Plumbing for washing machine. Integrated electric oven with four ring hob and extractor. Radiator.

#### **Dining Room**

11' 10" x 11' 9" ( 3.61m x 3.58m ) Dining room with access into the conservatory. Sliding doors to the conservatory. Radiator.

#### Conservatory

10' 2" x 5' 8" ( 3.10m x 1.73m ) UPVC conservatory to the rear. Double glazed door to the rear.

#### **Bedroom One**

11' 11" x 11' 1" ( 3.63m x 3.38m ) Master bedroom to the front. Double glazed window to the front. Fitted wardrobes. Radiator.

#### **Bedroom Two**

11' 10" max x 7' 11" max ( 3.61m max x 2.41m max ) Second double bedroom. Double glazed window to the side. Fitted wardrobes. Radiator.

#### **Shower Room**

Fitted shower room. Double glazed frosted window to the rear. WC. Wash hand basin. Shower cubicle. Radiator.

## £290,000

This floor plan is for illustrative purposes only. It is not drawn to scale. Any measurements, floor areas (including any total floor area), openings and orientation are approximate. No details are guaranteed, they cannot be relied upon for any purpose and they do not form part of any agreement. No liability is taken for any error, omission or misstatement. A party must rely upon its own inspection(s). Powered by www.focalagent.com