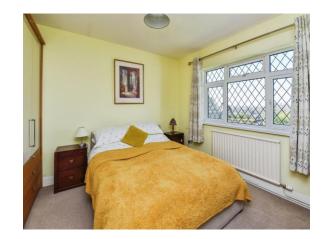

#### **Bedroom One**

11' 11" x 11' 1" ( 3.63m x 3.38m ) Master bedroom to the front. Double glazed window to the front. Fitted wardrobes. Radiator.

#### **Bedroom Two**

11' 10" max x 7' 11" max ( 3.61m max x 2.41m max ) Second double bedroom. Double glazed window to the side. Fitted wardrobes. Radiator.