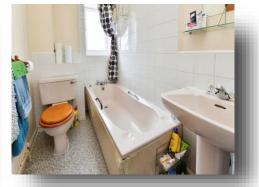

## Bathroom

Family bathroom to the front. Double glazed frosted window to the front. Bath tub with shower over. WC. Wash hand basin. Radiator.