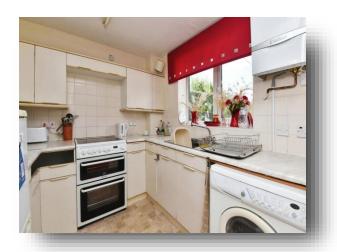

## Kitchen

10' 2" max x 7' 5" max ( 3.10m max x 2.26m max ) Fitted kitchen to the front. Double glazed window to the front. Wall and base units. Sink and drainer. Space for cooker and fridge/freezer. Plumbing for washing machine. Boiler.