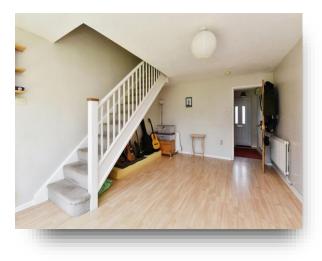

## Lounge/ Diner

16' 4" max x 11' 5" max ( 4.98m max x 3.48m max ) Spacious lounge/ diner to the rear with stairs to the first floor and doors to the rear garden. Double glazed sliding doors to the rear. TV point. Radiator.