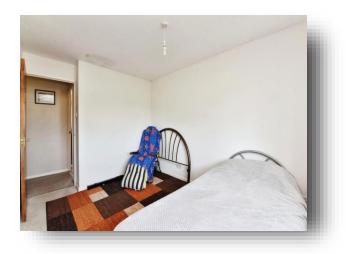

## Bedroom One

11' 6" max x 8' 2" max ( 3.51m max x 2.49m max ) Master bedroom to the rear. Double glazed window to the rear. Storage cupboard. Radiator.