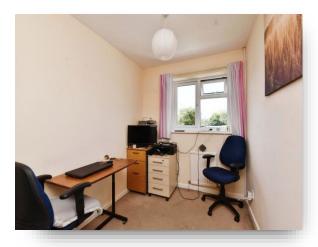

### **Bedroom Two**

10' max x 6' 4" max ( 3.05m max x 1.93m max ) Second bedroom to the front. Double glazed window to the front. Storage cupboard. Radiator. Outside