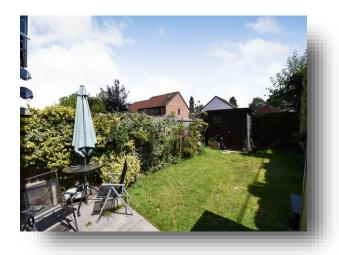

#### **Garden's** Front - Laid lawn.

Rear - Enclosed rear garden with patio dining area and laid lawn.

**Parking** Allocated parking.