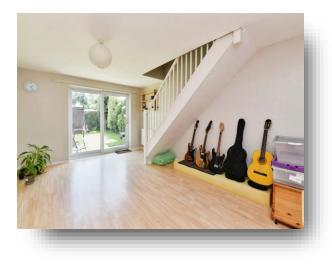

## Lounge/ Diner

16' 4" max x 11' 5" max ( 4.98m max x 3.48m max ) Spacious lounge/ diner to the rear with stairs to the first floor and doors to the rear garden. Double glazed sliding doors to the rear. TV point. Radiator.