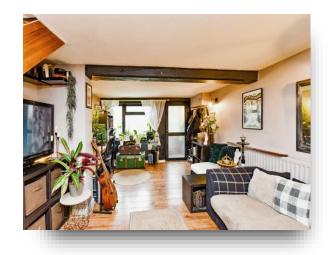

### Lounge/ Diner

23' 5" max x 11' 7" max (7.14m max x 3.53m max) Spacious lounge/diner with stairs to the first floor. Double glazed window to the front. Access to Lean Too. TV point. Feature beams. Radiator. Wooden flooring.