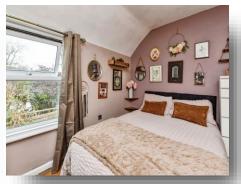

### **Bedroom One**

11' 4" x 7' 1" ( 3.45m x 2.16m ) Master bedroom to the front. Double glazed window to the front. Radiator.