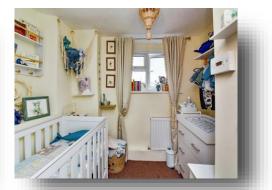

#### **Bedroom Two**

8' 3" max x 6' 9" max ( 2.51m max x 2.06m max ) Second bedroom to the rear. Double glazed window to the rear. Storage cupboard. Radiator.

### **Bedroom Three**

9' 5" x 6' 11" ( 2.87m x 2.11m ) Final bedroom to the rear. Double glazed window to the rear. Radiator.