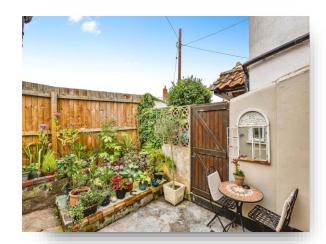

### **Rear Garden**

Private courtyard style garden with side access. Patio dining area. Side gate. Raised boarders. Potting areas. Wood panel fencing.