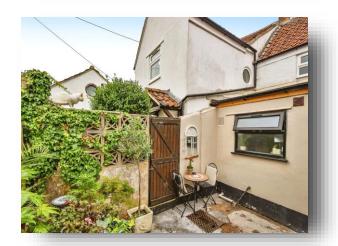

### **Rear Garden**

Private courtyard style garden with side access. Patio dining area. Side gate. Raised boarders. Potting areas. Wood panel fencing.