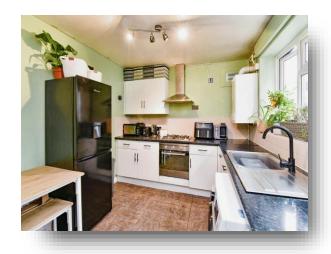

### Kitchen

10' 7" max x 9' 1" max ( 3.23m max x 2.77m max ) Lovely fitted kitchen.

Double glazed window to the side. Wall and base units. Sink and drainer. Plumbing for washing machine. Electric oven with four ring gas hob and extractor hood. Space for fridge/ freezer. Radiator.