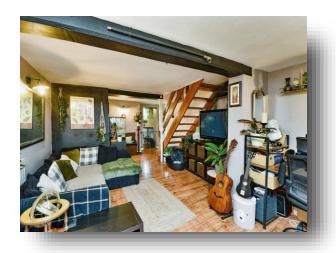

### Lounge/ Diner

23' 5" max x 11' 7" max (7.14m max x 3.53m max) Spacious lounge/diner with stairs to the first floor. Double glazed window to the front. Access to Lean Too. TV point. Feature beams. Radiator. Wooden flooring.