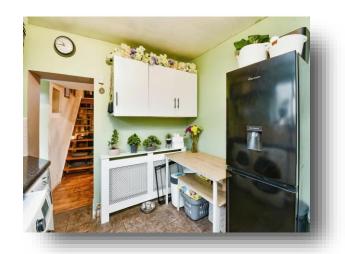

### Kitchen

10' 7" max x 9' 1" max ( 3.23m max x 2.77m max ) Lovely fitted kitchen.

Double glazed window to the side. Wall and base units. Sink and drainer. Plumbing for washing machine. Electric oven with four ring gas hob and extractor hood. Space for fridge/ freezer. Radiator.