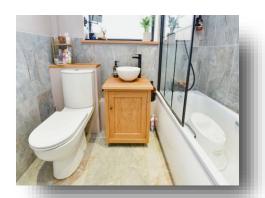

### **Bathroom**

Family bathroom located in the ground floor. Double glazed frosted window to the rear. WC. Wash hand basin. Bathtub with shower over. Radiator.