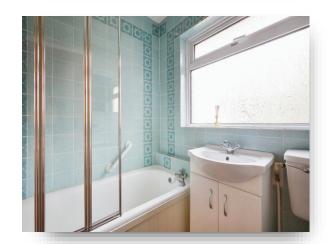

#### **Bathroom**

Fitted family bathroom.

Double glazed frosted window to the side. Wash hand basin. WC. Bath tub with shower over. Fitted airing cupboard. Radiator.