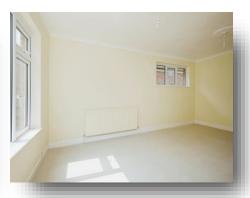

#### **Bedroom One**

11' 6" max x 9' 10" max ( 3.51m max x 3.00m max )

Spacious master bedroom.

Double glazed window to the front. Fitted wardrobe space. Radiator.

#### **Bedroom Two**

11' 6" x 8' 10" ( 3.51m x 2.69m )

Second double bedroom.

Double glazed window to the front. Radiator.

### **Bedroom Three**

8' 10" x 8' 10" ( 2.69m x 2.69m )

Final bedroom.

Double glazed window to the side. Radiator.