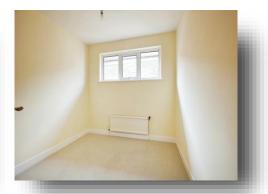

#### **Bedroom One**

11' 6" max x 9' 10" max ( 3.51m max x 3.00m max )

Spacious master bedroom.

Double glazed window to the front. Fitted wardrobe space. Radiator.

#### **Bedroom Two**

11' 6" x 8' 10" ( 3.51m x 2.69m )

Second double bedroom.

Double glazed window to the front. Radiator.

### **Bedroom Three**

8' 10" x 8' 10" ( 2.69m x 2.69m )

Final bedroom.

Double glazed window to the side. Radiator.