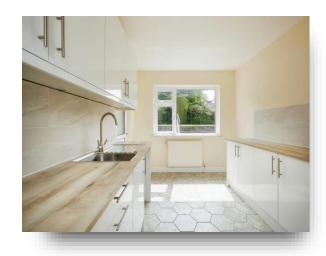

#### Kitchen

13' 9" max x 8' 10" max ( 4.19m max x 2.69m max )

Newly fitted kitchen.

Double glazed window to the rear. Wall and base units. Sink and drainer. Space for fridge/freezer and cooker. Extractor hood. Plumbing for dishwasher and washing machine. Radiator. Tiled floor.