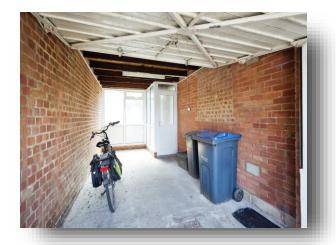

## Garage

Single garage with new roof, up and over door, power and lighting.

Windows to the rear. Access into the house.