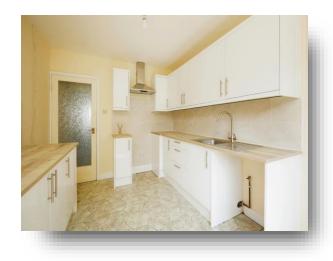

#### Kitchen

13' 9" max x 8' 10" max ( 4.19m max x 2.69m max )

Newly fitted kitchen.

Double glazed window to the rear. Wall and base units. Sink and drainer. Space for fridge/freezer and cooker. Extractor hood. Plumbing for dishwasher and washing machine. Radiator. Tiled floor.