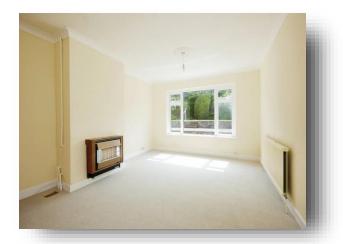

## **Lounge/ Diner**

18' 1" max x 11' 10" max ( 5.51m max x 3.61m max )

Spacious lounge/ dining room.

Double glazed window to the rear and side. TV point. Dining space. Fireplace. Radiator.