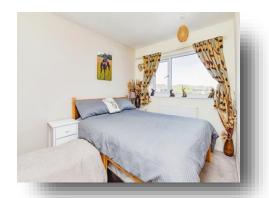

#### **Bedroom One**

13' 3" x 8' 10" ( 4.04m x 2.69m )

#### **Bedroom Two**

11' 7" max x 8' 2" max ( 3.53m max x 2.49m max )

## **Bedroom Three**

8' 9" max x 6' 10" max ( 2.67m max x 2.08m max )