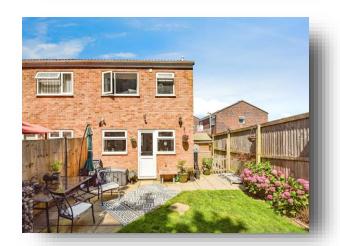

# welcome to

# **Matravers Close, Westbury**

Welcome to this lovely three-bedroom semi-detached house on Matravers Close in the historic town of Westbury! Outside, there is a front lawn, while the expansive rear/side garden provides ample space for outdoor activities and BBQ's. With the added convenience of driveway parking.















This floor plan is for illustrative purposes only. It is not drawn to scale. Any measurements, floor areas (including any total floor area), openings and orientation are approximate. No details are guaranteed, they cannot be relied upon for any purpose and they do not form part of any agreement. No liability is taken for any error, omission or misstatement. A party must rely upon its own inspection(s). Powered by www.focalagent.com

## **Ground Floor**

#### **Entrance Porch**

#### Lounge

15' 3" max x 13' 8" max ( 4.65m max x 4.17m max )

## Kitchen/ Diner

15' 4" max x 11' max ( 4.67m max x 3.35m max )

#### **First Floor**

## Landing

#### **Bedroom One**

13' 3" x 8' 10" ( 4.04m x 2.69m )

#### **Bedroom Two**

11' 7" max x 8' 2" max ( 3.53m max x 2.49m max )

#### **Bathroom**