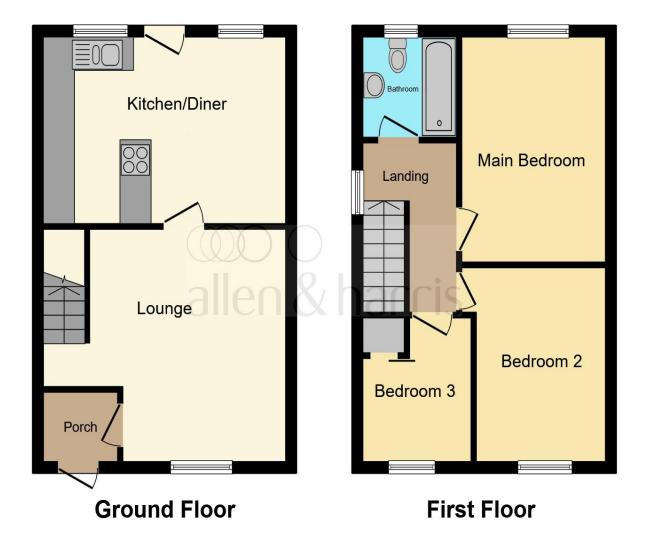

This floor plan is for illustrative purposes only. It is not drawn to scale. Any measurements, floor areas (including any total floor area), openings and orientation are approximate. No details are guaranteed, they cannot be relied upon for any purpose and they do not form part of any agreement. No liability is taken for any error, omission or misstatement. A party must rely upon its own inspection(s). Powered by www.focalagent.com

## **Ground Floor**

#### **Entrance Porch**

#### Lounge

15' 3" max x 13' 8" max ( 4.65m max x 4.17m max )

## Kitchen/ Diner

15' 4" max x 11' max ( 4.67m max x 3.35m max )

#### **First Floor**

## Landing

#### **Bedroom One**

13' 3" x 8' 10" ( 4.04m x 2.69m )

#### **Bedroom Two**

11' 7" max x 8' 2" max ( 3.53m max x 2.49m max )

#### **Bathroom**

## **Bedroom Three**

8' 9" max x 6' 10" max ( 2.67m max x 2.08m max )