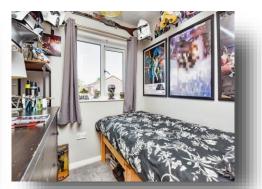

#### **Bedroom Two**

11' 7" max x 8' 2" max ( 3.53m max x 2.49m max )

## **Bedroom Three**

8' 9" max x 6' 10" max ( 2.67m max x 2.08m max )