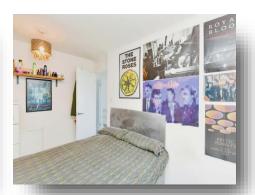

#### **Bedroom One**

13' 3" x 8' 10" ( 4.04m x 2.69m )

#### **Bedroom Two**

11' 7" max x 8' 2" max ( 3.53m max x 2.49m max )

## **Bedroom Three**

8' 9" max x 6' 10" max ( 2.67m max x 2.08m max )