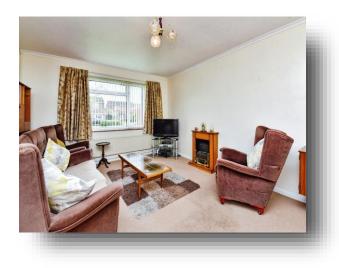

#### Lounge/ Diner

16' 9" x 11' 8" ( 5.11m x 3.56m ) Spacious lounge/diner to the front. Double glazed window to the front. TV point. Radiator.