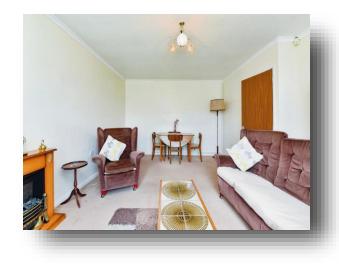

#### Lounge/ Diner

16' 9" x 11' 8" ( 5.11m x 3.56m ) Spacious lounge/diner to the front. Double glazed window to the front. TV point. Radiator.