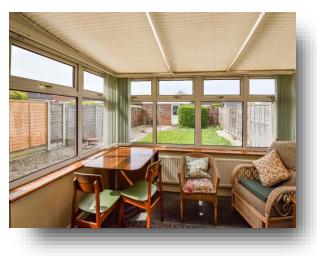

#### Conservatory

10' 6" max x 8' 9" max ( 3.20m max x 2.67m max ) Conservatory to the rear of the property with access to the garden. Lighting. Power. Radiator.

**Bedroom One** 13' 8" x 8' 9" ( 4.17m x 2.67m ) Master bedroom to the rear. Double glazed window to the rear. Aerial point. Radiator.