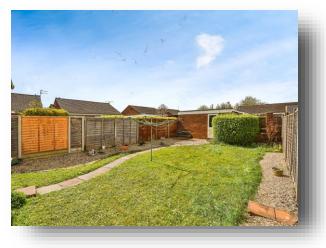

### Outside

#### Garden

Lovely sunny rear garden with access from the side. Laid lawn. Gravel dining area. Access to garage. External water tap. Wood panel fencing.

#### Garage

Single garage with up and over door and access from the rear garden.

### Parking

Driveway parking to the rear.