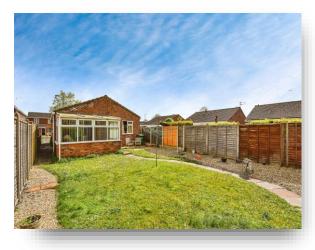

### Outside

#### Garden

Lovely sunny rear garden with access from the side. Laid lawn. Gravel dining area. Access to garage. External water tap. Wood panel fencing.

#### Garage

Single garage with up and over door and access from the rear garden.

### Parking

Driveway parking to the rear.