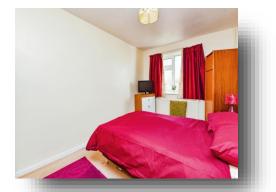

#### Conservatory

10' 6" max x 8' 9" max ( 3.20m max x 2.67m max ) Conservatory to the rear of the property with access to the garden. Lighting. Power. Radiator.

**Bedroom One** 13' 8" x 8' 9" ( 4.17m x 2.67m ) Master bedroom to the rear. Double glazed window to the rear. Aerial point. Radiator.

#### **Bedroom Two**

12' max x 10' 2" max ( 3.66m max x 3.10m max )Second double bedroom to the rear.Double glazed doors to the conservatory. Built in wardrobe. Aerial point. Radiator.