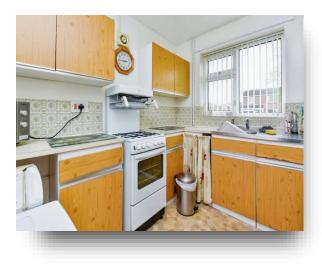

#### Kitchen

9' x 8' (2.74m x 2.44m) Fitted kitchen. Double glazed window to the front. Wall and base units. Sink and drainer. Space for fridge/freezer. Plumbing for washing machine. Cooker with four ring hob and extractor. Radiator.