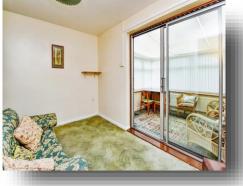

#### Conservatory

10' 6" max x 8' 9" max ( 3.20m max x 2.67m max ) Conservatory to the rear of the property with access to the garden. Lighting. Power. Radiator.

**Bedroom One** 13' 8" x 8' 9" ( 4.17m x 2.67m ) Master bedroom to the rear. Double glazed window to the rear. Aerial point. Radiator.