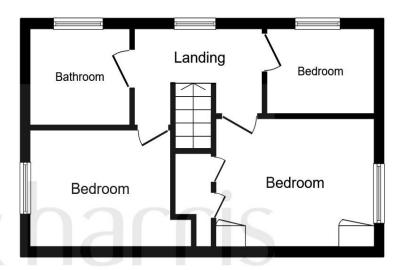

**Ground Floor** 

**First Floor** 

This plan is for illustration purposes only and may not be representative of the property. Plan not to scale.

Powered by audioagent.com

### Landing

#### **Bedroom One**

13' 4" x 8' 8" ( 4.06m x 2.64m )

#### **Bedroom Two**

11' 11" x 8' 2" ( 3.63m x 2.49m )

#### **Bedroom Three**

8' 8" x 5' 9" ( 2.64m x 1.75m )