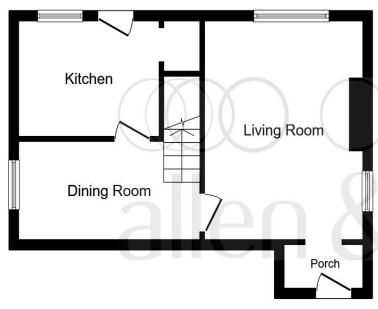

**Ground Floor** 

**First Floor** 

This plan is for illustration purposes only and may not be representative of the property. Plan not to scale.

Powered by audioagent.com

#### **Entrance Hall**

### **Living Room**

14' 8" x 11' 4" ( 4.47m x 3.45m )

### **Dining Room**

13' 1" x 7' 1" ( 3.99m x 2.16m )

#### Kitchen

13' 1" x 6' 11" ( 3.99m x 2.11m )