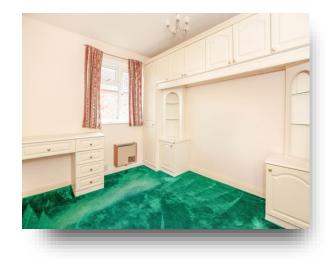

#### **Bedroom Two**

11' 11" x 8' 2" ( 3.63m x 2.49m )

#### **Bedroom Three**

8' 8" x 5' 9" ( 2.64m x 1.75m )