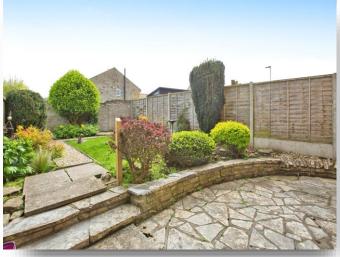

# welcome to

# **Society Road, Shepton Mallet**

Forming part of the ever-popular St. Peter's development on the west side of Shepton Mallet in a quiet, end of cul de sac position, this 3-bedroom semi-detached house offers bright, spacious living accommodation with the added benefits of a great east facing rear garden, garage & additional parking.















This floor plan is for illustrative purposes only. It is not drawn to scale. Any measurements, floor areas (including any total floor area), openings and orientation are approximate. No details are guaranteed, they cannot be relied upon for any purpose and they do not form part of any agreement. No liability is taken for any error, omission or misstatement. A party must rely upon its own inspection(s). Powered by www.focalag