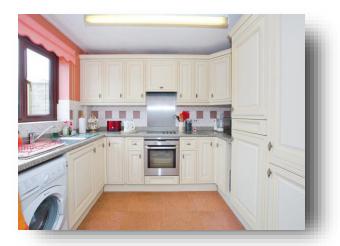

# welcome to

# **Society Road, Shepton Mallet**

Forming part of the ever-popular St. Peter's development on the west side of Shepton Mallet in a quiet, end of cul de sac position, this 3-bedroom semi-detached house offers bright, spacious living accommodation with the added benefits of a great east facing rear garden, garage & additional parking.















This floor plan is for illustrative purposes only. It is not drawn to scale. Any measurements, floor areas (including any total floor area), openings and orientation are approximate. No details are guaranteed, they cannot be relied upon for any purpose and they do not form part of any agreement. No liability is taken for any error, omission or misstatement. A party must rely upon its own inspection(s). Powered by www.focalagent.com

#### **Entrance Hall**

## **Living Room**

11' 5" max x 14' 11" max ( 3.48m max x 4.55m max )

## **Dining Room**

7' 5" x 10' 10" ( 2.26m x 3.30m )

#### Kitchen

7' 2" x 10' 1" ( 2.18m x 3.07m )

## **First Floor Landing**

### **Main Bedroom**

8' 9" x 14' max ( 2.67m x 4.27m max )

#### **Bedroom Two**

8' 9" max x 11' 4" max ( 2.67m max x 3.45m max