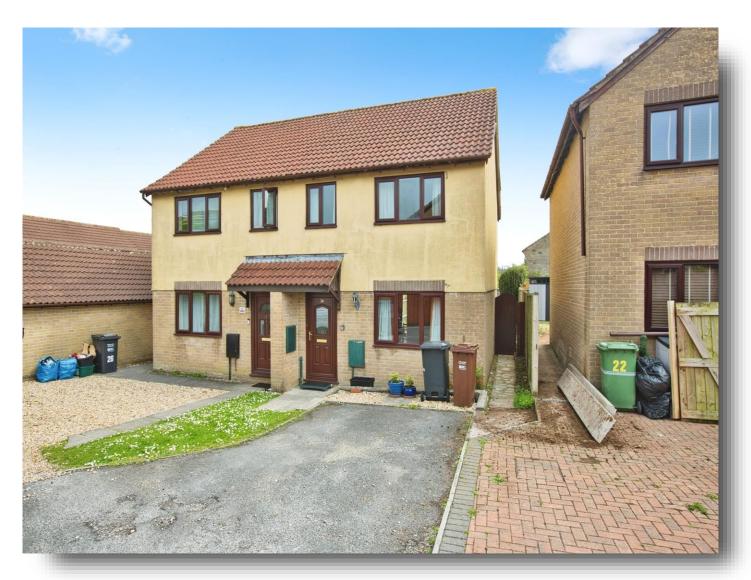

# **Society Road, Shepton Mallet**

Forming part of the ever-popular St. Peter's development on the west side of Shepton Mallet in a quiet, end of cul de sac position, this 3-bedroom semi-detached house offers bright, spacious living accommodation with the added benefits of a great east facing rear garden, garage & additional parking.

# **Society Road, Shepton Mallet**

- Semi-Detached House in Popular Location
- Excellent Potential for Updating / Refurbishing
- Light & Spacious Living Accommodation \* 2 Receptions
- 3 Bedrooms & Family Bathroom
- Established Sunny Aspect Rear Garden
- Garage & Additional Parking
- Convenient Access to Town, Shepton Mallet Hospital & Open Countryside
- Offered with NO ONWARD CHAIN