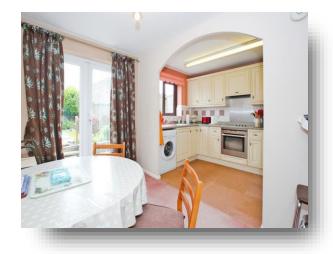

# welcome to

# **Society Road, Shepton Mallet**

Forming part of the ever-popular St. Peter's development on the west side of Shepton Mallet in a quiet, end of cul de sac position, this 3-bedroom semi-detached house offers bright, spacious living accommodation with the added benefits of a great east facing rear garden, garage & additional parking.















This floor plan is for illustrative purposes only. It is not drawn to scale. Any measurements, floor areas (including any total floor area), openings and orientation are approximate. No details are guaranteed, they cannot be relied upon for any purpose and they do not form part of any agreement. No liability is taken for any error, omission or misstatement. A party must rely upon its own inspection(s). Powered by www.focalagent.com

#### **Entrance Hall**

## **Living Room**

11' 5" max x 14' 11" max ( 3.48m max x 4.55m max )

## **Dining Room**

7' 5" x 10' 10" ( 2.26m x 3.30m )

#### Kitchen

7' 2" x 10' 1" ( 2.18m x 3.07m )

## **First Floor Landing**

### **Main Bedroom**

8' 9" x 14' max ( 2.67m x 4.27m max )

#### **Bedroom Two**

8' 9" max x 11' 4" max ( 2.67m max x 3.45m ma