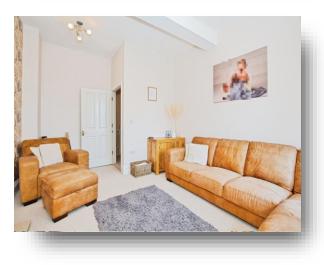

#### **First Floor Landing**

Lounge 11' 9" x 16' (3.58m x 4.88m)

**Kitchen Dining Room** 6' 6" x 23' 1" ( 1.98m x 7.04m )

Second Floor Landing

Main Bedroom 10' 5" x 12' 4" ( 3.17m x 3.76m )

En Suite 6' 4" x 6' 5" ( 1.93m x 1.96m )