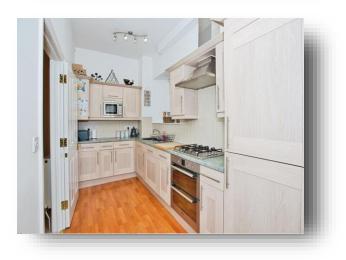

#### **First Floor Landing**

Lounge 11' 9" x 16' (3.58m x 4.88m)

**Kitchen Dining Room** 6' 6" x 23' 1" ( 1.98m x 7.04m )

Second Floor Landing

Main Bedroom 10' 5" x 12' 4" ( 3.17m x 3.76m )

En Suite 6' 4" x 6' 5" ( 1.93m x 1.96m )