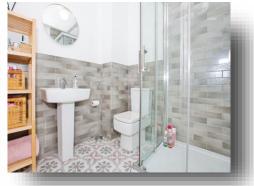

#### Inner Entrance Hall

**Bedroom Two** 9' 10" x 12' 9" ( 3.00m x 3.89m )

Shower Room 7' 8" x 8' (2.34m x 2.44m)

**Utility Room** 6' x 8' 3" (1.83m x 2.51m)

#### **Family Bathroom**

6' 8" max x 10' 5" max ( 2.03m max x 3.17m max)