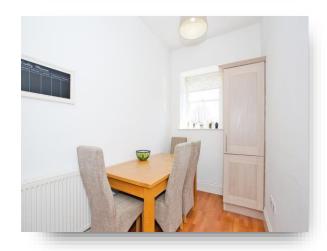

#### **First Floor Landing**

Lounge 11' 9" x 16' (3.58m x 4.88m)

**Kitchen Dining Room** 6' 6" x 23' 1" ( 1.98m x 7.04m )

Second Floor Landing

Main Bedroom 10' 5" x 12' 4" ( 3.17m x 3.76m )

En Suite 6' 4" x 6' 5" ( 1.93m x 1.96m )