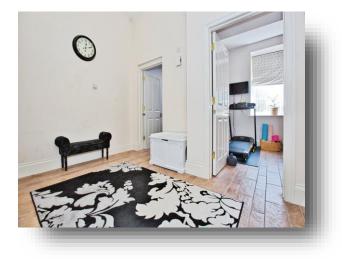

#### **Entrance Hall**

#### Inner Entrance Hall

**Bedroom Two** 9' 10" x 12' 9" ( 3.00m x 3.89m )

Shower Room 7' 8" x 8' (2.34m x 2.44m)

**Utility Room** 6' x 8' 3" (1.83m x 2.51m)