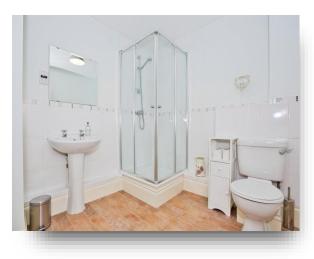

#### Inner Entrance Hall

**Bedroom Two** 9' 10" x 12' 9" ( 3.00m x 3.89m )

Shower Room 7' 8" x 8' (2.34m x 2.44m)

**Utility Room** 6' x 8' 3" (1.83m x 2.51m)

#### **Family Bathroom**

6' 8" max x 10' 5" max ( 2.03m max x 3.17m max)