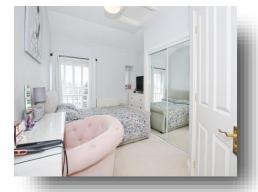

#### **First Floor Landing**

Lounge 11' 9" x 16' (3.58m x 4.88m)

**Kitchen Dining Room** 6' 6" x 23' 1" ( 1.98m x 7.04m )

Second Floor Landing

Main Bedroom 10' 5" x 12' 4" ( 3.17m x 3.76m )

En Suite 6' 4" x 6' 5" ( 1.93m x 1.96m )

**Bedroom Three** 7' 10" x 12' 5" ( 2.39m x 3.78m )