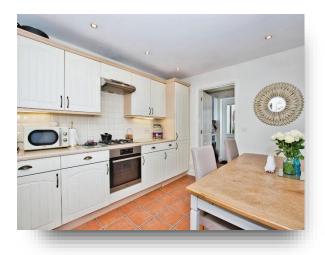

# welcome to

# **Little Brooks Lane, SHEPTON MALLET**

Located in a highly sought after select development praised by the Commission for Architecture and the Built Environment, this impressive 3-bedroom family home offers stylish and extensive accommodation that provides excellent energy efficiency. With garden, garage and parking.

















**Ground Floor** 

**First Floor** 

This floor plan is for illustrative purposes only. It is not drawn to scale. Any measurements, floor areas (including any total floor area), openings and orientation are approximate. No details are guaranteed, they cannot be relied upon for any purpose and they do not form part of any agreement. No liability is taken for any error, omission or misstatement. A party must rely upon its own inspection(s). Powered by www.focalagent.com

#### **Entrance Hall**

## **Living Room**

11' x 20' (3.35m x 6.10m)

## **Kitchen Dining Room**

9' 10" x 13' 4" max ( 3.00m x 4.06m max )

## **Utility Room**

6' 5" x 10' (1.96m x 3.05m)

#### Cloakroom

## **First Floor Landing**

#### **Main Bedroom**

10' x 11' 2" ( 3.05m x 3.40m )

#### **En Suite**

####