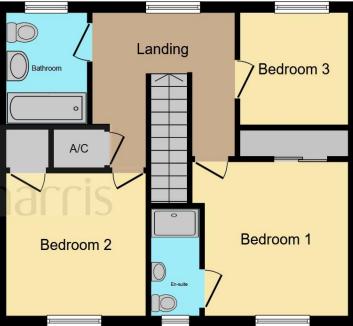

**Ground Floor** 

**First Floor** 

This floor plan is for illustrative purposes only. It is not drawn to scale. Any measurements, floor areas (including any total floor area), openings and orientation are approximate. No details are guaranteed, they cannot be relied upon for any purpose and they do not form part of any agreement. No liability is taken for any error, omission or misstatement. A party must rely upon its own inspection(s). Powered by www.focalagent.com

## **First Floor Landing**

#### **Main Bedroom**

10' x 11' 2" ( 3.05m x 3.40m )

#### **En Suite**

#### **Bedroom Two**

9' 3" x 9' 11" ( 2.82m x 3.02m )

### **Bedroom Three**

7' 6" x 7' 9" ( 2.29m x 2.36m )

## **Family Shower Room**

5' 5" x 7' 1" ( 1.65m x 2.16m )