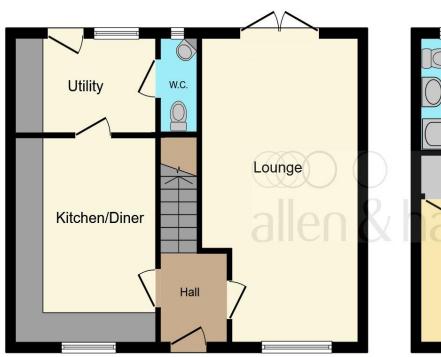

**Ground Floor** 

**First Floor** 

This floor plan is for illustrative purposes only. It is not drawn to scale. Any measurements, floor areas (including any total floor area), openings and orientation are approximate. No details are guaranteed, they cannot be relied upon for any purpose and they do not form part of any agreement. No liability is taken for any error, omission or misstatement. A party must rely upon its own inspection(s). Powered by www.focalagent.com

#### **Entrance Hall**

## **Living Room**

11' x 20' (3.35m x 6.10m)

## **Kitchen Dining Room**

9' 10" x 13' 4" max ( 3.00m x 4.06m max )

## **Utility Room**

6' 5" x 10' (1.96m x 3.05m)

#### Cloakroom