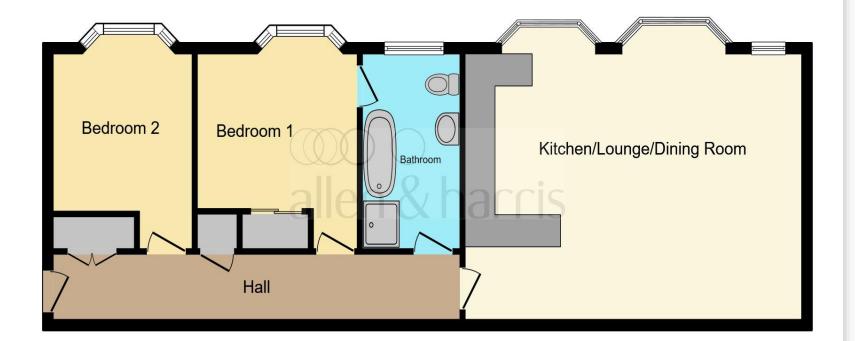

This floor plan is for illustrative purposes only. It is not drawn to scale. Any measurements, floor areas (including any total floor area), openings and orientation are approximate. No details are guaranteed, they cannot be relied upon for any purpose and they do not form part of any agreement. No liability is taken for any error, omission or misstatement. A party must rely upon its own inspection(s). Powered by www.focalagent.com

## Kitchen / Lounge/ Dining Room 16' max x 22' max (4.88m max x 6.71m

**Main Bedroom** 10' x 11' (3.05m x 3.35m)

**Bedroom Two** 9' x 11' (2.74m x 3.35m)

Jack & Jill Bathroom

Communal Courtyard Gardens