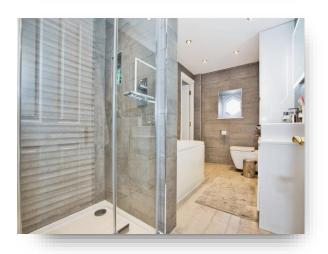

## Kitchen / Lounge/ Dining Room 16' max x 22' max (4.88m max x 6.71m

**Main Bedroom** 10' x 11' (3.05m x 3.35m)

**Bedroom Two** 9' x 11' (2.74m x 3.35m)

Jack & Jill Bathroom

Communal Courtyard Gardens