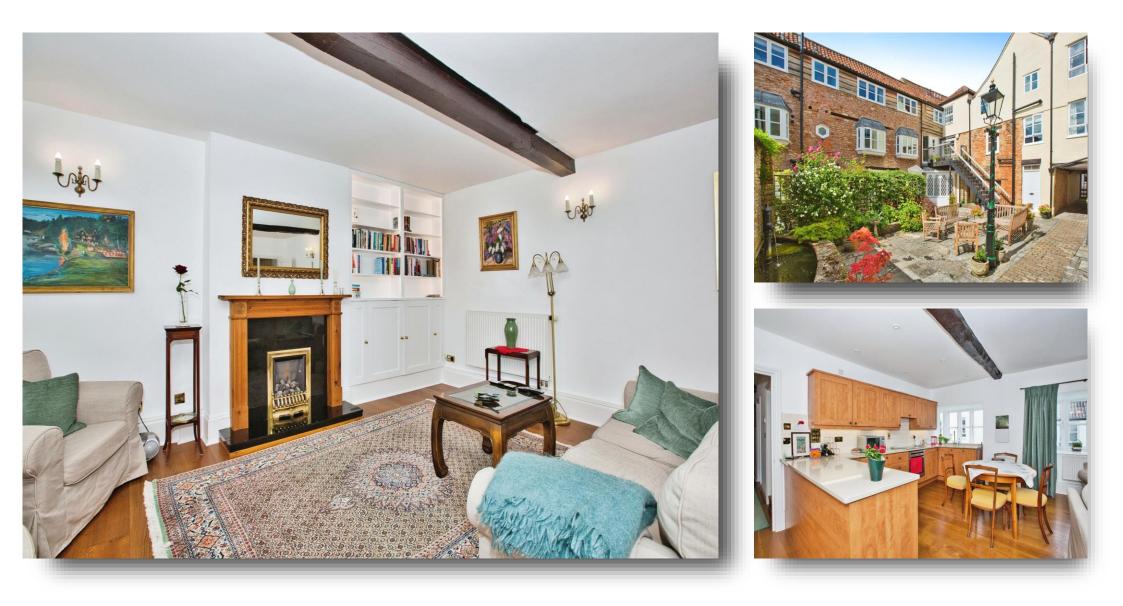

# **Anseres Place, Wells**

An exceptional apartment tucked away in the heart of Wells, full of character whilst delivering the best in contemporary living \*\* Open Plan Living Accommodation \*\* 2 Double Bedrooms \*\* High Specification Integral Kitchen & Well-Appointed Bathroom with Underfloor Heating, Bath & Large Shower.

# **Anseres Place, Wells**

- An Impressively Spacious First Floor Apartment \*\* 17th Century Coach • House Conversion
- Attractive Exposed Stone Frontage \*\* Canted Bay Windows ٠
- Open Plan Living Accommodation \*\* Contemporary Kitchen with full range of Integrated Appliances
- 2 Generously Sized Double Bedrooms \*\* Fitted Wardrobes ٠
- Well Appointed Contemporary Bathroom with Underfloor Heating & Large Walk-In Shower
- Secured Access & Electric Gated Parking \*\* Secluded Communal Garden •