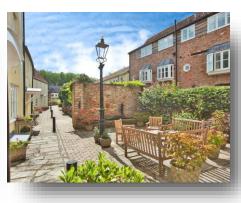

## Kitchen / Lounge/ Dining Room 16' max x 22' max (4.88m max x 6.71m

**Main Bedroom** 10' x 11' (3.05m x 3.35m)

**Bedroom Two** 9' x 11' (2.74m x 3.35m)

Jack & Jill Bathroom

Communal Courtyard Gardens

# **Anseres Place, Wells**

- An Impressively Spacious First Floor Apartment \*\* 17th Century Coach • House Conversion
- Attractive Exposed Stone Frontage \*\* Canted Bay Windows ٠
- Open Plan Living Accommodation \*\* Contemporary Kitchen with full range of Integrated Appliances
- 2 Generously Sized Double Bedrooms \*\* Fitted Wardrobes ٠
- Well Appointed Contemporary Bathroom with Underfloor Heating & Large Walk-In Shower
- Secured Access & Electric Gated Parking \*\* Secluded Communal Garden •