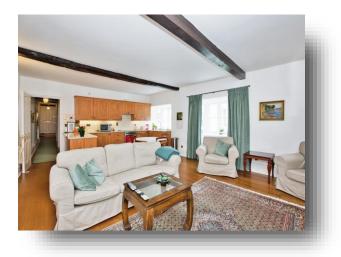

## Kitchen / Lounge/ Dining Room 16' max x 22' max (4.88m max x 6.71m

**Main Bedroom** 10' x 11' (3.05m x 3.35m)

**Bedroom Two** 9' x 11' (2.74m x 3.35m)

Jack & Jill Bathroom

Communal Courtyard Gardens