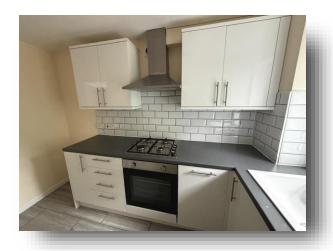

# welcome to

# **Sheldon Mill, Wells**

A spacious two double bedroom first floor apartment with generous living accommodation set within the heart of Wells. The property is well-presented throughout and has the advantage of a door entry system.















This floorplan is for illustrative purposes only and is not drawn to scale. Measurements, floor-areas, openings and orientations are approximate. They should not be relied upon for any purpose and do not form any part of an agreement. No liability is taken for any error or mis-statement. All parties must rely on their own inspections.

## **Living Room**

11' 11" x 17' 10" ( 3.63m x 5.44m )

#### Kitchen

6' 3" max x 10' 5" max ( 1.91m max x 3.17m max )

## Landing

### **Main Bedroom**

9' 5" x 12' 11" ( 2.87m x 3.94m )

#### **En Suite**

### **Bedroom Two**

8' 2" x 12' 11" ( 2.49m x 3.94m )

#### **Bathroom**

8' 1" max x 6' 5" ( 2.46m max x 1.96m )

### **Services**

The property is connected to, mains gas, mains water, mains drainage and mains electric. Council tax band C