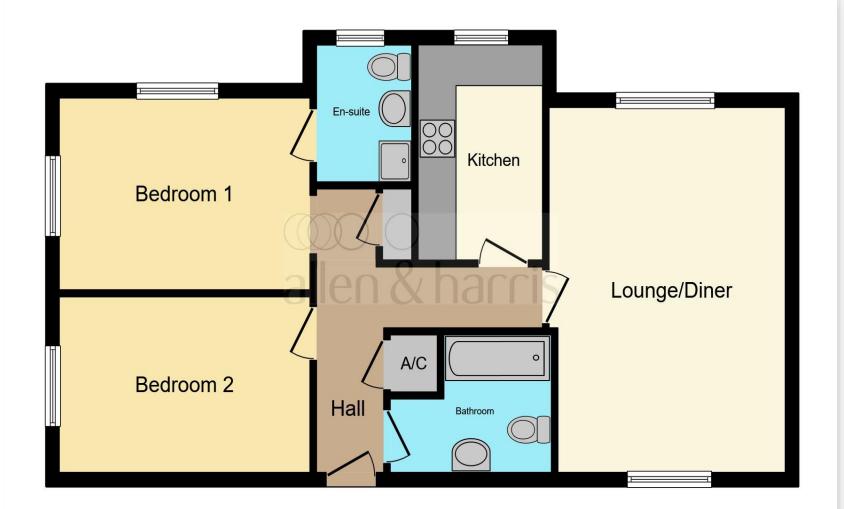

This floorplan is for illustrative purposes only and is not drawn to scale. Measurements, floor-areas, openings and orientations are approximate. They should not be relied upon for any purpose and do not form any part of an agreement. No liability is taken for any error or mis-statement. All parties must rely on their own inspections.

## **Living Room**

11' 11" x 17' 10" ( 3.63m x 5.44m )

#### Kitchen

6' 3" max x 10' 5" max ( 1.91m max x 3.17m max )

## Landing

### **Main Bedroom**

9' 5" x 12' 11" ( 2.87m x 3.94m )

#### **En Suite**

### **Bedroom Two**

8' 2" x 12' 11" ( 2.49m x 3.94m )

#### **Bathroom**

8' 1" max x 6' 5" ( 2.46m max x 1.96m )