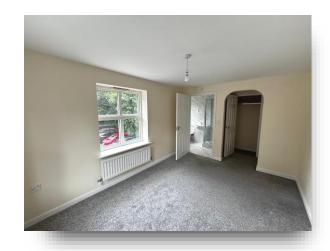

## **Living Room**

11' 11" x 17' 10" ( 3.63m x 5.44m )

### **Main Bedroom**

9' 5" x 12' 11" ( 2.87m x 3.94m )

### **Bedroom Two**

8' 2" x 12' 11" ( 2.49m x 3.94m )