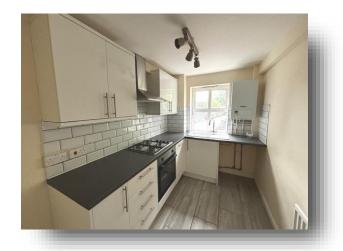

# welcome to

# **Sheldon Mill, Wells**

A spacious two double bedroom first floor apartment with generous living accommodation set within the heart of Wells. The property is well-presented throughout and has the advantage of a door entry system.















This floorplan is for illustrative purposes only and is not drawn to scale. Measurements, floor-areas, openings and orientations are approximate. They should not be relied upon for any purpose and do not form any part of an agreement. No liability is taken for any error or mis-statement. All parties must rely on their own inspections.

## **Living Room**

11' 11" x 17' 10" ( 3.63m x 5.44m )

#### Kitchen

6' 3" max x 10' 5" max ( 1.91m max x 3.17m max )

## Landing

### **Main Bedroom**

9' 5" x 12' 11" ( 2.87m x 3.94m )

#### **En Suite**

### **Bedroom Two**

8' 2" x 12' 11" ( 2.49m x 3.94m )

#### **Bathroom**

8' 1" max x 6' 5" ( 2.46m max x 1.96m )

### **Services**

The property is connected to, mains gas, mains water, mains drainage and mains electric. Council tax band