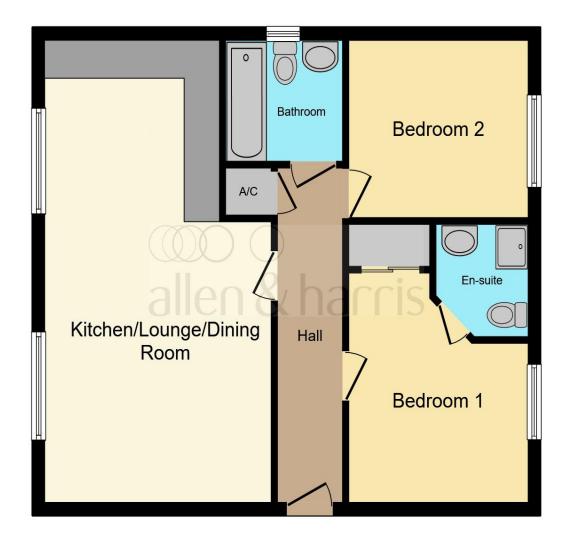

This floor plan is for illustrative purposes only. It is not drawn to scale. Any measurements, floor areas (including any total floor area), openings and orientation are approximate. No details are guaranteed, they cannot be relied upon for any purpose and they do not form part of any agreement. No liability is taken for any error, omission or misstatement. A party must rely upon its own inspection(s). Powered by www.focalagent.com

#### **Entrance Hall**

# Open Plan Living Accommodation

12' 4" x 23' 11" ( 3.76m x 7.29m )

#### **Main Bedroom**

9' 11" x 10' ( 3.02m x 3.05m )

#### **En Suite**

#### **Bedroom Two**

9' 11" x 9' (3.02m x 2.74m)

#### **Bathroom**