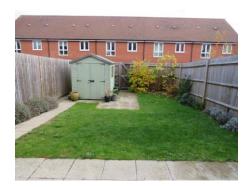

### **Rear Garden**

# Woodward, Cholsey Wallingford

- Large Enclosed Garden
- Two Off Street Parking Spaces
- Two Bathrooms
- Three Bedrooms
- End Of Chain

Tenure: Freehold EPC Rating: B

£325,000

Please note the marker reflects the postcode not the actual property