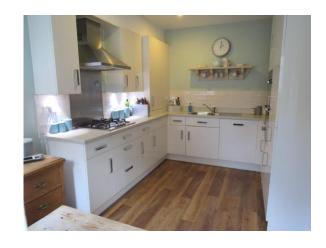

ord. OX10 9FS



## welcome to

# Woodward, Cholsey, Wallingford.

We are delighted to bring to market this well presented 3 bedroom home built in 2013 as part of the Cholsey Meadows Development. Set in the delightful village of Cholsey this modern home is ideally situated for local amenities, countryside walks and reputable schools.

The ground floor leads from the entrance hall with a w/c, front aspect fitted kitchen with a range of integrated appliances, through to the generously proportioned sitting/dining room with French doors opening out to the rear garden.

The first floor provides three bedrooms with en-suite shower room to the master and a family bathroom. This fine home benefits from a high energy efficiency rating and has 5 years remaining on the new homes building guarantee.









### **Entrance Hall**

### **Cloak Room**

## Lounge/diner

18' 6" x 15' 9" ( 5.64m x 4.80m )

#### Kitchen

13' 3" x 9' 3" ( 4.04m x 2.82m )

## Landing

### **Bedroom 1**

12' 5" x 10' 10" ( 3.78m x 3.30m )

### **En-Suite**

### **Bedroom 2**

12' 2" Max x 10' 10" Max ( 3.71m Max x 3.30m Max )

#### **Bedroom 3**

8' 9" x 7' 4" ( 2.67m x 2.24m )

### **Rear Garden**

### **Entrance Hall**

## welcome to

# Woodward, Cholsey Wallingford

- Large Enclosed Garden
- Two Off Street Parking Spaces
- Two Bathrooms
- Three Bedrooms
- End Of Chain

Tenure: Freehold EPC Rating: B

£325,000









Please note the marker reflects the postcode not the actual property

view this property online allenandharris.co.uk/Property/WLF103141
see all our properties on zoopla.co.uk | rightmove.co.uk