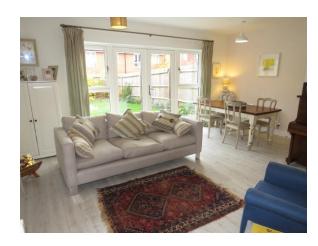

d. OX10 9FS



## welcome to

# Woodward, Cholsey, Wallingford.

We are delighted to bring to market this well presented 3 bedroom home built in 2013 as part of the Cholsey Meadows Development. Set in the delightful village of Cholsey this modern home is ideally situated for local amenities, countryside walks and reputable schools.

The ground floor leads from the entrance hall with a w/c, front aspect fitted kitchen with a range of integrated appliances, through to the generously proportioned sitting/dining room with French doors opening out to the rear garden.

The first floor provides three bedrooms with en-suite shower room to the master and a family bathroom. This fine home benefits from a high energy efficiency rating and has 5 years remaining on the new homes building guarantee.









### **Entrance Hall**

### **Cloak Room**

## Lounge/diner

18' 6" x 15' 9" ( 5.64m x 4.80m )

#### Kitchen

13' 3" x 9' 3" ( 4.04m x 2.82m )

## Landing

### **Bedroom 1**

12' 5" x 10' 10" ( 3.78m x 3.30m )

### **En-Suite**

### **Bedroom 2**

12' 2" Max x 10' 10" Max ( 3.71m Max x 3.30m Max )

#### **Bedroom 3**

8' 9" x 7' 4" ( 2.67m x 2.24m )

### **Rear Garden**

### **Entrance Hall**

## welcome to

# Woodward, Cholsey Wallingford

- Large Enclosed Garden
- Two Off Street Parking Spaces
- Two Bathrooms
- Three Bedrooms
- End Of Chain

Tenure: Freehold EPC Rating: B

£325,000









Please note the marker reflects the postcode not the actual property

view this property online allenandharris.co.uk/Property/WLF103141
see all our properties on zoopla.co.uk | rightmove.co.uk |