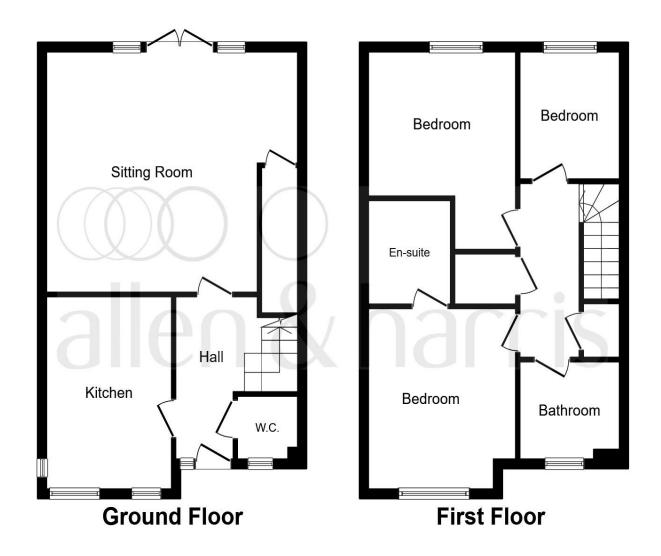

The ground floor leads from the entrance hall with a w/c, front aspect fitted kitchen with a range of integrated appliances, through to the generously proportioned sitting/dining room with French doors opening out to the rear garden.

The first floor provides three bedrooms with en-suite shower room to the master and a family bathroom. This fine home benefits from a high energy efficiency rating and has 5 years remaining on the new homes building guarantee.

## Lounge/diner

18' 6" x 15' 9" ( 5.64m x 4.80m )

#### Kitchen

13' 3" x 9' 3" ( 4.04m x 2.82m )

### **Bedroom 1**

12' 5" x 10' 10" ( 3.78m x 3.30m )

### **En-Suite**

### **Bedroom 2**

12' 2" Max x 10' 10" Max ( 3.71m Max x 3.30m Max )

#### **Bedroom 3**

8' 9" x 7' 4" ( 2.67m x 2.24m )