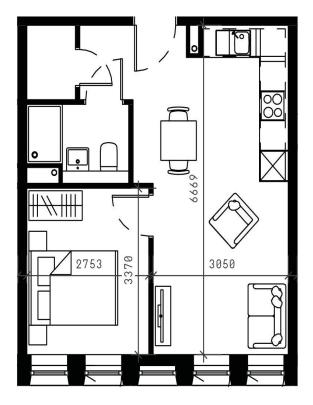

0121 744 4595

shirley@shipways.co.uk

208 Stratford Road, Shirley, SOLIHULL, West Midlands, B90 3AG

423.0 ft<sup>2</sup>

shipways.co.uk