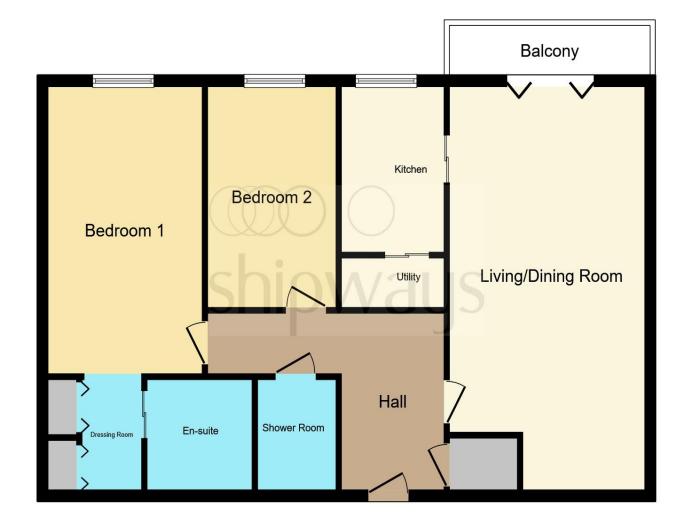

This floor plan is for illustrative purposes only. It is not drawn to scale. Any measurements, floor areas (including any total floor area), openings and orientation are approximate. No details are guaranteed, they cannot be relied upon for any purpose and they do not form part of any agreement. No liability is taken for any error, omission or misstatement. A party must rely upon its own inspection(s). Powered by www.focalagent.com

#### **Entrance Hall**

#### Lounge

25' 2" x 12' 4" ( 7.67m x 3.76m )

#### Kitchen

9' 6" x 7' 4" ( 2.90m x 2.24m )

### **Utility Room**

7' 7" x 3' 4" ( 2.31m x 1.02m )

#### **Bedroom One**

9' 10" x 17' 5" ( 3.00m x 5.31m )

#### **En Suite**

#### **Bedroom Two**

13' 4" x 8' 9" ( 4.06m x 2.67m )

#### **Shower Room**