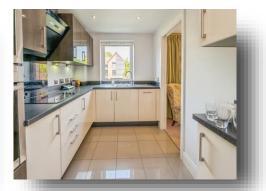

17' 5" ( 3.00m x 5.31m )

#### **En Suite**

#### **Bedroom Two**

13' 4" x 8' 9" ( 4.06m x 2.67m )

#### **Shower Room**

## welcome to

# Scarlet Oak 911-913 Warwick Road, Solihull

- Prime location on Warwick Road, Solihull
- · Spacious L-shaped hallway with airing cupboard
- Bright living/dining room with access to private balcony
- Separate fitted kitchen with accessible utility area
- Two bedrooms, including a main suite with dressing area and en suite

Tenure: Leasehold EPC Rating: Awaited

Council Tax Band: F Service Charge: Ask Agent

Ground Rent: Ask Agent

This is a Leasehold property. We are awaiting further details about the Term of the lease. For further information please contact the branch. Please note additional fees could be incurred for items such as Leasehold packs.









Please note the marker reflects the postcode not the actual property

# view this property online shipways.co.uk/Property/SLY111688



Property Ref: SLY111688 - 0008 1. MONEY LAUNDERING REGULATIONS Intending purchasers will be asked to produce identification documentation at a later stage and we would ask for your co-operation in order that there is no delay in agreeing the sale. 2. These particulars do not constitute part or all of an offer or contract. 3. The measurements indicated are supplied for guidance only and as such must be considered incorrect. Potential buyers are advised to recheck measurements before committing to any expense. 4. We have not tested any apparatus, equipment, fixtures or services and it is in the buyers interest to check the working condition of any appli