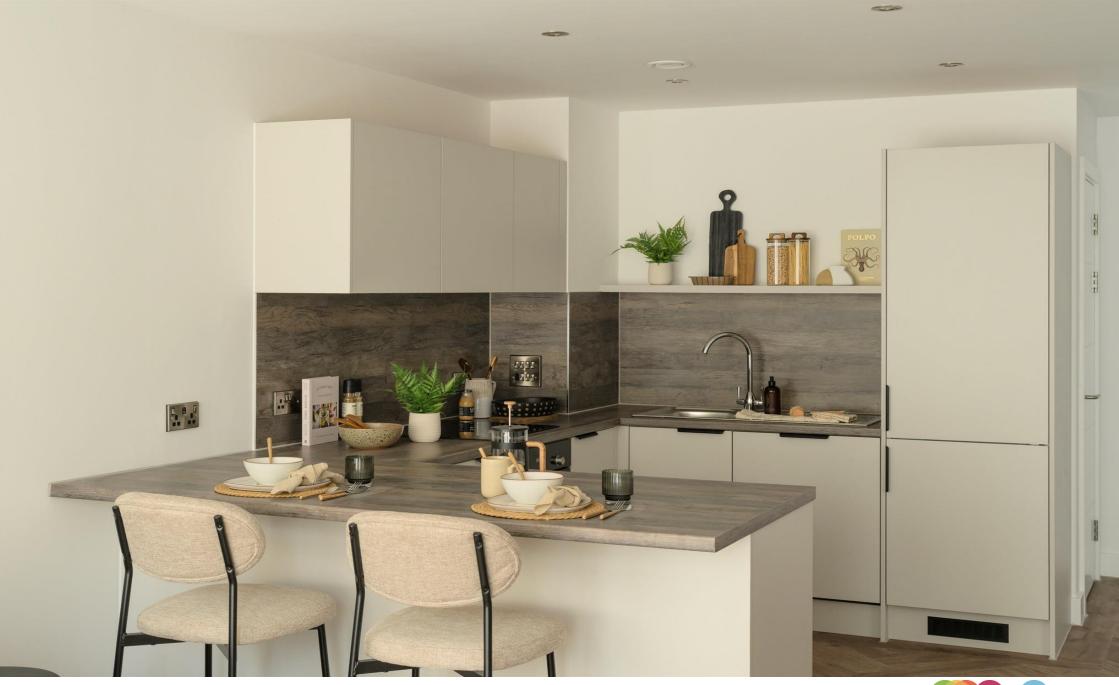

Ariel House is a stunning new development featuring 57 stylish one- and two-bedroom apartments located on Coventry Road in Sheldon. These apartments are finished to a high specification, offering a perfect blend of comfort and modern living. The contemporary kitchens are equipped with integrated appliances, including an electric cooker, hob and extractor, built-in fridge freezer, dishwasher, and washer-dryer. Throughout the apartments, you'll find durable LVT flooring, carpets in the bedrooms, and high-quality ceramic tiles in the bathrooms.