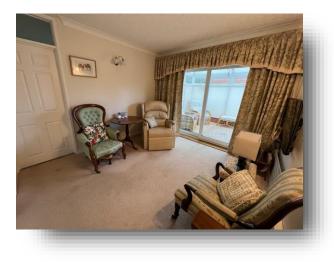

#### Agent Note

The Council Tax Band is E.

**Entrance Hall** Ceiling light point, storage cupboard, radiator.

**Lounge** 16' 1" x 15' 10" ( 4.90m x 4.83m ) Double glazed bay window to front, four wall lights, fireplace.