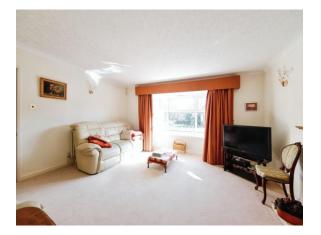

#### Agent Note

The Council Tax Band is E.

**Entrance Hall** Ceiling light point, storage cupboard, radiator.

**Lounge** 16' 1" x 15' 10" ( 4.90m x 4.83m ) Double glazed bay window to front, four wall lights, fireplace.