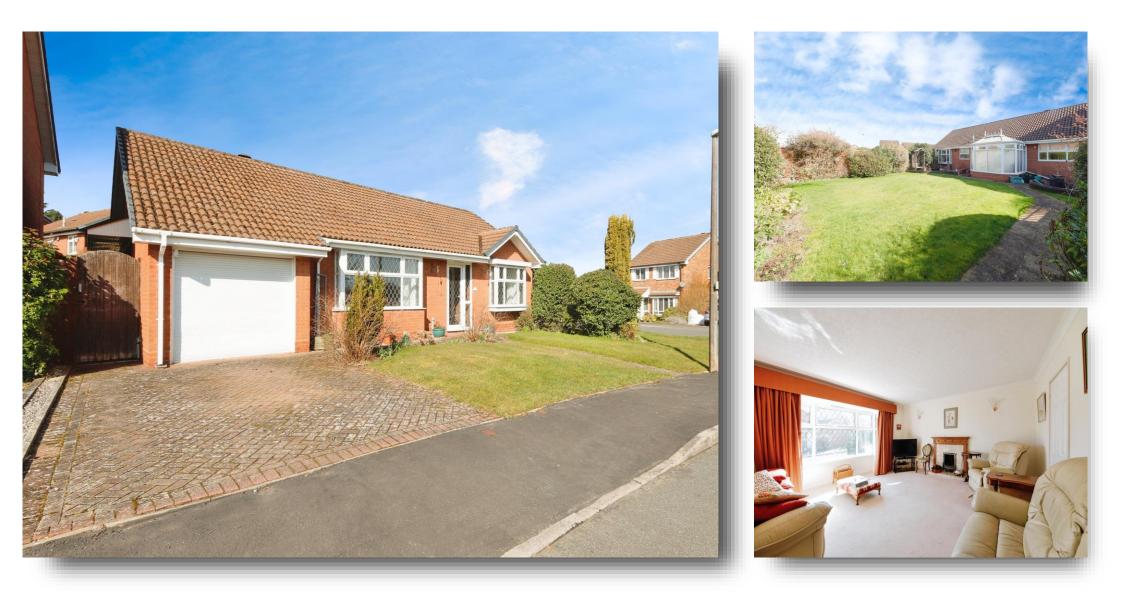

## **Rickard Close, Knowle Solihull**

\*\* DETACHED BUNGALOW \*\* TWO DOUBLE BEDROOMS \*\* GARAGE \*\* CORNER PLOT \*\* EXCELLENT LOCATION \*\* CONSERVATORY \*\* DRIVEWAY \*\* NO UPWARD CHAIN \*\*

#### Agent Note

The Council Tax Band is E.

**Entrance Hall** Ceiling light point, storage cupboard, radiator.

**Lounge** 16' 1" x 15' 10" ( 4.90m x 4.83m ) Double glazed bay window to front, four wall lights, fireplace.

#### Front Garden Lawn.

**Rear Garden** Lawned, patio.

#### **Garage** 17' 2" x 7' 10" ( 5.23m x 2.39m ) Ceiling light point, electric door.