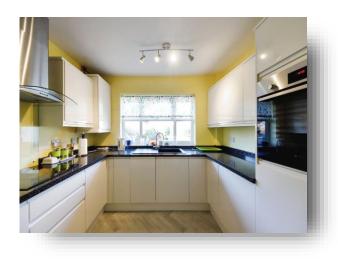

#### Kitchen

11' 2" x 9' 9" ( 3.40m x 2.97m ) Double glazed window to rear, ceiling light point, cupboards floor and wall units, boiler, integrated cooker, hob, washer/dryer, dishwasher, radiator.