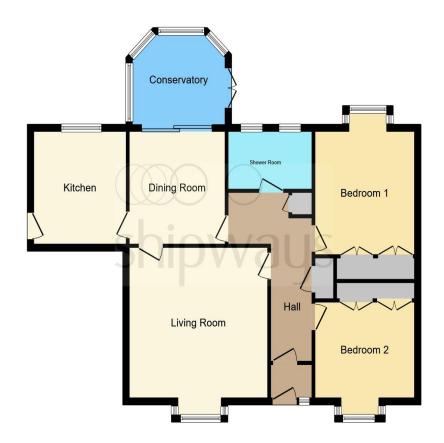

#### Agent Note

The Council Tax Band is E.

**Entrance Hall** Ceiling light point, storage cupboard, radiator.

**Lounge** 16' 1" x 15' 10" ( 4.90m x 4.83m ) Double glazed bay window to front, four wall lights, fireplace.

### **Dining Room**

11' 4" x 10' 2" ( 3.45m x 3.10m ) Double glazed sliding door to conservatory, two wall lights, radiator.

#### Kitchen

11' 2" x 9' 9" ( 3.40m x 2.97m ) Double glazed window to rear, ceiling light point, cupboards floor and wall units, boiler, integrated cooker, hob, washer/dryer, dishwasher, radiator.

#### Conservatory

9' 8" x 8' 7" ( 2.95m x 2.62m ) Space for white goods.

### **Bedroom One**

10' bay plus wardrobe x 9' 2" ( 3.05m bay plus wardrobe x 2.79m ) Double glazed bay window to front, ceiling light point, wall light, radiator.

### **Bedroom Two**

12' bay plus wardrobe x 10' 7" ( 3.66m bay plus wardrobe x 3.23m ) Double glazed window to rear, ceiling light point, built in wardrobes.

### Bathroom

Two double glazed windows to rear, sink, shower, spotlights, radiator.

#### **Garage** 17' 2" x 7' 10" ( 5.23m x 2.39m ) Ceiling light point, electric door.