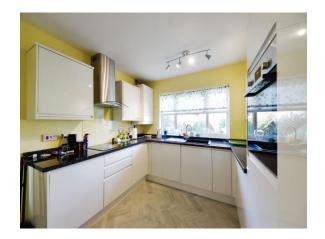

#### Kitchen

11' 2" x 9' 9" ( 3.40m x 2.97m ) Double glazed window to rear, ceiling light point, cupboards floor and wall units, boiler, integrated cooker, hob, washer/dryer, dishwasher, radiator.