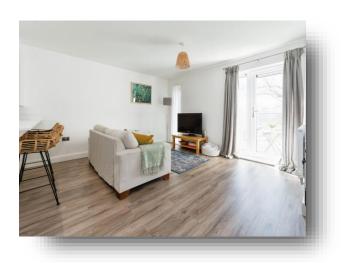

# **Lounge/Open Plan Kitchen** 22' 2" x 16' 10" ( 6.76m x 5.13m )

Two double glazed windows to front, double glazed window to rear, fitted cooker and hob, fitted dishwasher, fitted fridge and freezer, two ceiling light points, spotlights, two radiators, balcony.