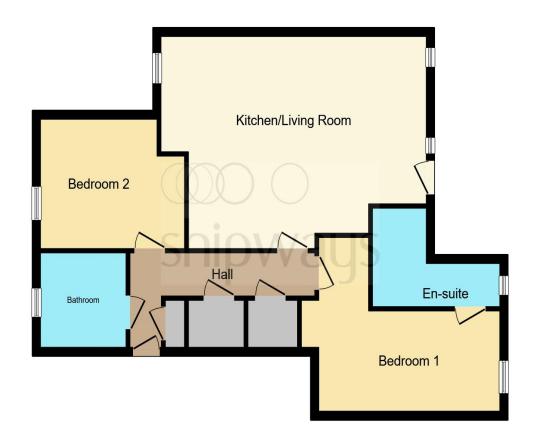

#### **Bedroom One**

13' 5" into recess x 13' 3" ( 4.09m into recess x 4.04m ) Double glazed window to front, ceiling light point, radiator.

#### **En Suite**

W/C, spotlights, double glazed window to front, sink, shower, radiator.

#### **Bedroom Two**

12' 1" x 9' 10" ( 3.68m x 3.00m ) Double glazed window to front, ceiling light point, radiator.

#### **Bathroom**

Double glazed window to front, spotlights, bath and shower, sink basin, w/c, radiator.

#### **£360 000**

This floor plan is for illustrative purposes only. It is not drawn to scale. Any measurements, floor areas (including any total floor area), openings and orientation are approximate. No details are guaranteed, they cannot be relied upon for any purpose and they do not form part of any agreement. No liability is taken for any error, omission or misstatement. A party must rely upon its own inspection(s). Powered by www.focalagent.com