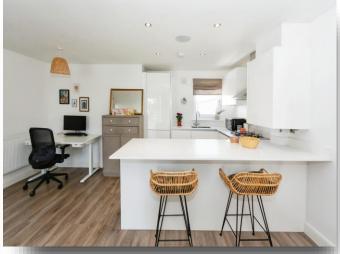

# **Lounge/Open Plan Kitchen** 22' 2" x 16' 10" ( 6.76m x 5.13m )

Two double glazed windows to front, double glazed window to rear, fitted cooker and hob, fitted dishwasher, fitted fridge and freezer, two ceiling light points, spotlights, two radiators, balcony.