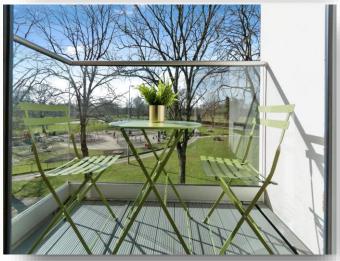

# **Lounge/Open Plan Kitchen** 22' 2" x 16' 10" ( 6.76m x 5.13m )

Two double glazed windows to front, double glazed window to rear, fitted cooker and hob, fitted dishwasher, fitted fridge and freezer, two ceiling light points, spotlights, two radiators, balcony.