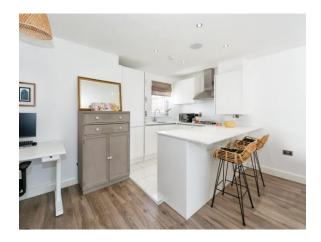

# **Lounge/Open Plan Kitchen** 22' 2" x 16' 10" ( 6.76m x 5.13m )

Two double glazed windows to front, double glazed window to rear, fitted cooker and hob, fitted dishwasher, fitted fridge and freezer, two ceiling light points, spotlights, two radiators, balcony.