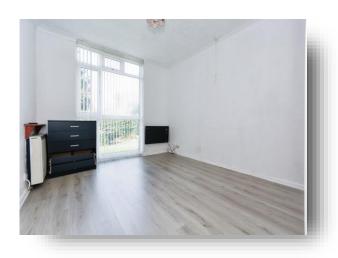

## **Lounge-Diner**

17' 4" x 10' 1" (5.28m x 3.07m) Double glazed sliding door to rear. Ceiling fan. Two electric heaters.