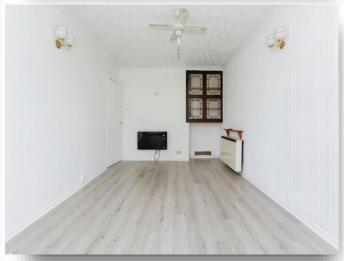

#### **Bedroom One**

12' 10" into recess  $\times$  10' 5" ( 3.91m into recess  $\times$  3.17m ) Double glazed window to side. Two electric heaters and built-in-wardrobe.