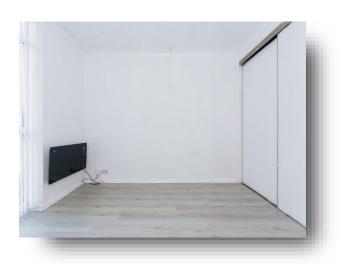

#### **Bedroom One**

12' 10" into recess  $\times$  10' 5" ( 3.91m into recess  $\times$  3.17m ) Double glazed window to side. Two electric heaters and built-in-wardrobe.