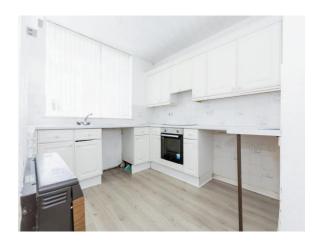

#### Kitchen

10' 10" x 10' 2" ( 3.30m x 3.10m )
Double glazed window to side. A range of wall and base units with sink and drainer. Integrated appliances (oven and electric hob). Space for free standing appliances (fridge & washing machine). Tiling to splash prone areas and electric heater.