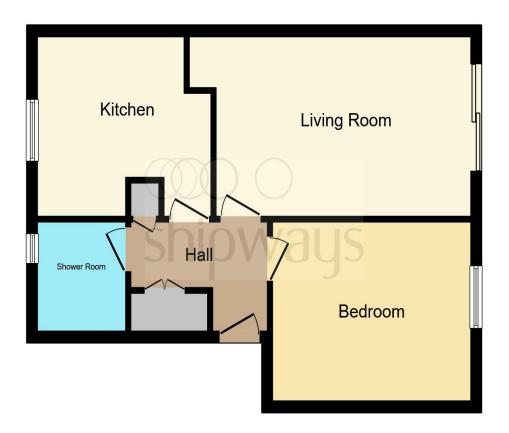

offers in the region of

£110,000

This floor plan is for illustrative purposes only. It is not drawn to scale. Any measurements, floor areas (including any total floor area), openings and orientation are approximate. No details are guaranteed, they cannot be relied upon for any purpose and they do not form part of any agreement. No liability is taken for any error, omission or misstatement. A party must rely upon its own inspection(s). Powered by www.focalagent.com