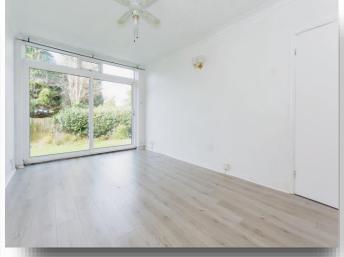

## **Lounge-Diner**

17' 4" x 10' 1" (5.28m x 3.07m) Double glazed sliding door to rear. Ceiling fan. Two electric heaters.