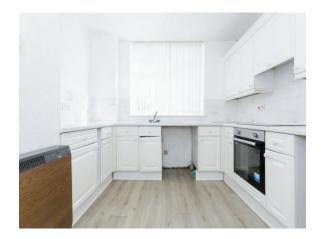

#### Kitchen

10' 10" x 10' 2" ( 3.30m x 3.10m )
Double glazed window to side. A range of wall and base units with sink and drainer. Integrated appliances (oven and electric hob). Space for free standing appliances (fridge & washing machine). Tiling to splash prone areas and electric heater.