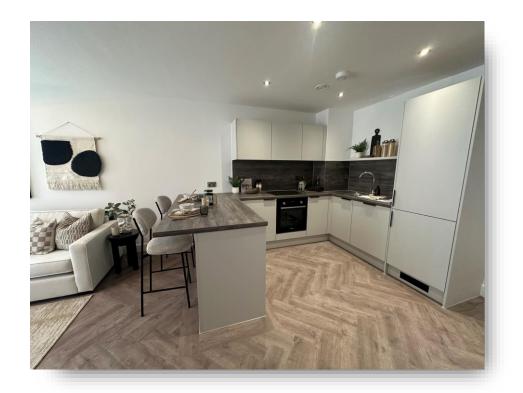

# THE NEW SHOW APARTMENT IS LAUNCHING SOON >> THE WAIT IS NEARLY OVER

Ariel House is a stunning new development featuring 57 stylish one- and two-bedroom apartments located on Coventry Road in Sheldon. These apartments are finished to a high specification, offering a perfect blend of comfort and modern living. The contemporary kitchens are equipped with integrated appliances, including an electric cooker, hob and extractor, built-in fridge freezer, dishwasher, and washer-dryer. Throughout the apartments, you'll find durable LVT flooring, carpets in the bedrooms, and high-quality ceramic tiles in the bathrooms.

With its prime location and high-end finishes, Ariel House is the perfect choice for those looking for modern, stylish living in a convenient and well-connected area.

view this property online shipways.co.uk/Property/SLY111535