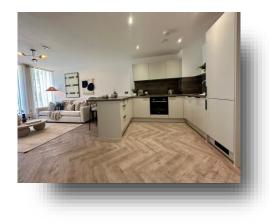

# THE NEW SHOW APARTMENT IS LAUNCHING SOON >> THE WAIT IS NEARLY OVER

Ariel House is a stunning new development featuring 57 stylish one- and two-bedroom apartments located on Coventry Road in Sheldon. These apartments are finished to a high specification, offering a perfect blend of comfort and modern living. The contemporary kitchens are equipped with integrated appliances, including an electric cooker, hob and extractor, built-in fridge freezer, dishwasher, and washer-dryer. Throughout the apartments, you'll find durable LVT flooring, carpets in the bedrooms, and high-quality ceramic tiles in the bathrooms.

With its prime location and high-end finishes, Ariel House is the perfect choice for those looking for modern, stylish living in a convenient and well-connected area.

view this property online shipways.co.uk/Property/SLY111535